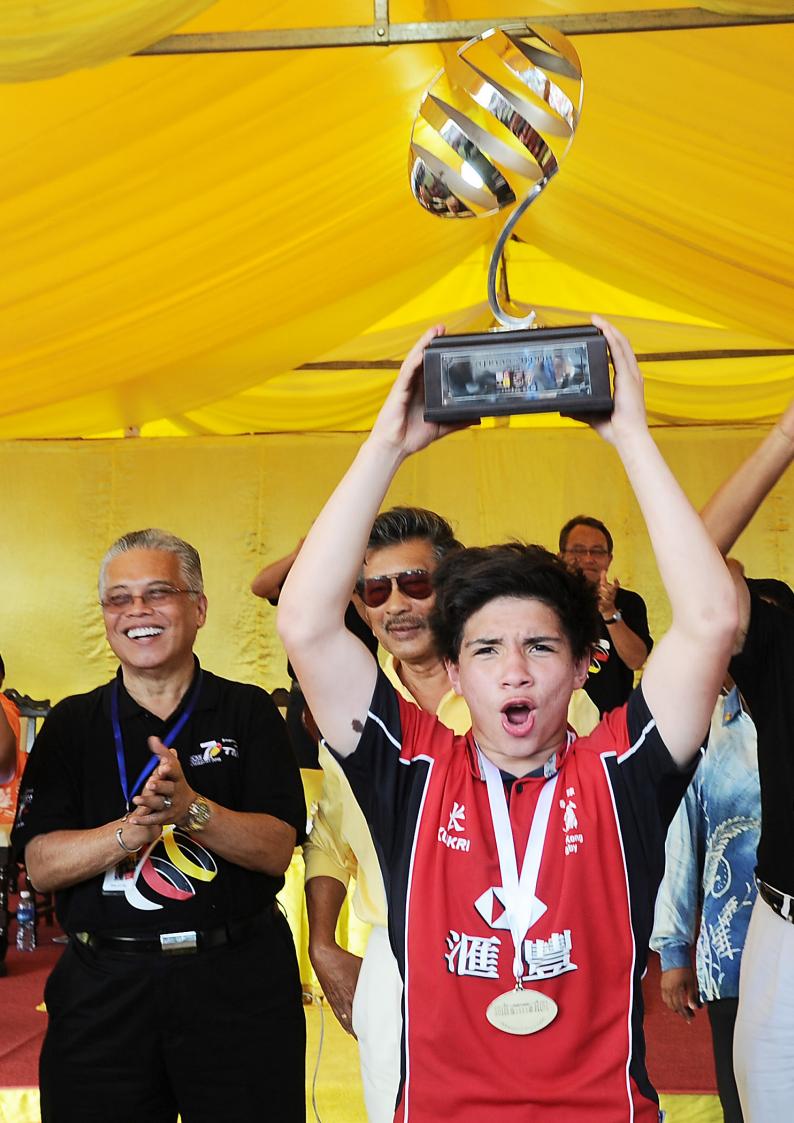

> The final of the Cup category and the contest for the NJ Ryan Trophy was between incumbent SCNZ and HKSS. HKSS who missed the Cup category last year and became the Plate champion, beat SCNZ 31-12 in a "thirst for victory" fight – a marked difference than their previous year's feat

> We congratulate HKSS players for their display of good rugby and winning the MCKK Premier 7s 2015 tournament and the NJ Ryan Trophy.

Overall, the fifth edition of MCKK Premier 7s went on very well and the best held so far in terms of game quality of all the participating where KOSAS won 35-26. The final teams. We hope to organise a better edition next year to see the finish later in the day. In the first game, SEMASHUR and SMSS in a tightly increase of rugby game quality in