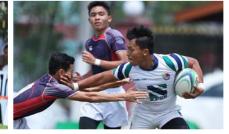

## THANK YOU

YB Dato' Seri Mohamed Nazri bin Abdul Aziz

Minister of Tourism and Culture Malaysia

THANK YOU

YB EN. KHAIRY JAMALUDDIN
MINISTER OF YOUTH & SPORTS

2015 marked the 5th year of the MCKK Premier 7s, held from 27 February to 1 March, with participation from 3 overseas teams, Scots College, New Zealand, Hong Kong Sports School (HKSS) and Vajiravudh College of Thailand and 21 local Malaysian Teams. It was as usual an exciting tournament with previously lesser known rugby playing schools displaying an improved performance this year. The semifinals of the Cup Competition saw STAR playing against the defending champions Scots College, with the latter emerging triumphant.

7s annual rugby tournament saw teams that led their respective groups were SCNZ, STAR, MCKK, schools from all over Malaysia and HKSS, SSTMI (all scored the full 9 three foreign teams, viz. Vajiravudh points) and VC (6 points). SCNZ held College Thailand, Scots College the highest total score of 132 points New Zealand and Hong Kong Sports against 15 points throughout the preliminary rounds and looked set to clinch the title again this year. The teams were divided into six All the 9 pointers were qualified to contest the cup and plate categories. The other three teams that made it respectively SAS, INTERGOM and SAINA. VC, however, did not make it due to match point difference and lost to the three teams.