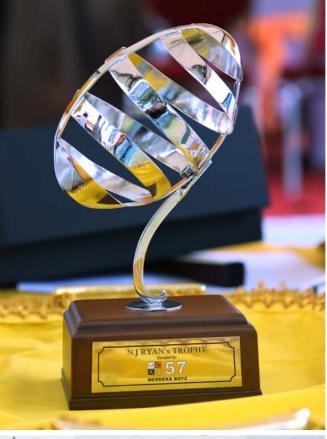

sweeping aside MCKK to face Scots College in the finals. HKSS' good performance continued in the finals where they convincingly defeated Scots College to emerge champions and capture the much coveted NJ Ryan Trophy. The Guest of Honour, Raja Muda Perak, His Highness Raja Jaafar ibni Raja Muda Musa gave away the prizes to the winners.

> The final of the Cup category and the contest for the NJ Ryan Trophy was between incumbent SCNZ and HKSS. HKSS who missed the Cup category last year and became the Plate champion, beat SCNZ 31-12 in a "thirst for victory" fight – a marked difference than their previous year's feat

> We congratulate HKSS players for their display of good rugby and winning the MCKK Premier 7s 2015 tournament and the NJ Ryan Trophy.

Overall, the fifth edition of MCKK Premier 7s went on very well and the best held so far in terms of game quality of all the participating where KOSAS won 35-26. The final teams. We hope to organise a better edition next year to see the finish later in the day. In the first game, SEMASHUR and SMSS in a tightly increase of rugby game quality in