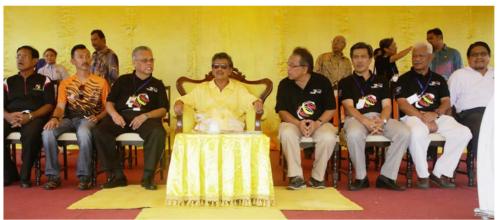

THANK YOU

YAB TAN SRI DATO' HJ. MUHYIDDIN HJ. MOHD YASSIN
THE DEPUTY PRIME MINISTER AND MINISTER OF EDUCATION
as well as
THE GOVERNMENT OF MALAYSIA

## THANK YOU

YB Dato' Seri Mohamed Nazri bin Abdul Aziz

Minister of Tourism and Culture Malaysia

THANK YOU

YB EN. KHAIRY JAMALUDDIN
MINISTER OF YOUTH & SPORTS

2015 marked the 5th year of the MCKK Premier 7s, held from 27 February to 1 March, with participation from 3 overseas teams, Scots College, New Zealand, Hong Kong Sports School (HKSS) and Vajiravudh College of Thailand and 21 local Malaysian Teams. It was as usual an exciting tournament with previously lesser known rugby playing schools displaying an improved performance this year. The semifinals of the Cup Competition saw STAR playing against the defending champions Scots College, with the latter emerging triumphant.