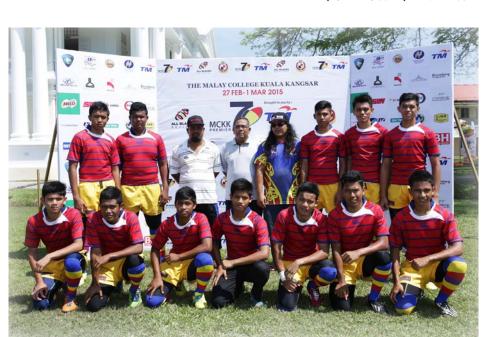

### SEKOLAH MENENGAH SAINS SELANGOR (SMSS) KUALA LUMPUR

6 0 TM TO THE & W TO THE SE W TO THE

THE MALAY COLLEGE KUALA KANGSAR 27 FEB-1 MAR 2015

Manager : YM Raja Idris bin Raja Ali Coach : YM Raja Idris bin Raja Ali

- 1. Syed Amirul Husni
- 2. Ahmad Dhafran
- 3. Afiq Hafizi
- 4. Ahmad Azim
- 5. Wan Ahmad Amin Noor
- 6. Mohd Ubaidinah
- 7. Muhmammad Isyraf
- 8. Muhammad Fahmi
- 9. Megat Aiman Amieny
- 10. Wan Haigal Nazim
- 11. Muhammad Aiman
- 12. Ahmad Airil Ridzman