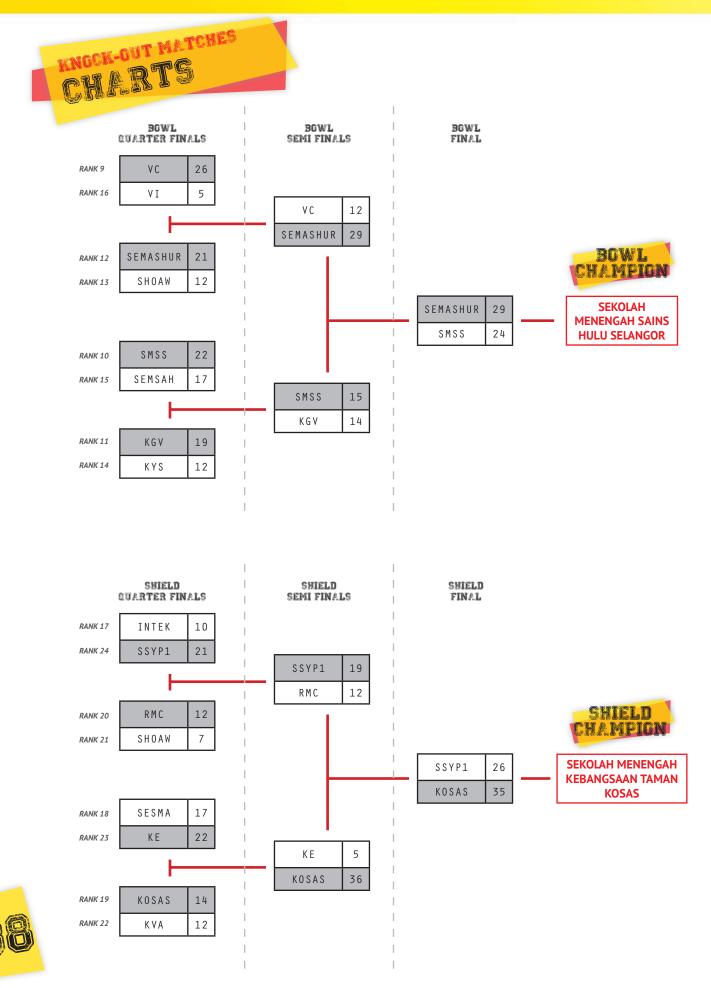

The final of the Shield category was between KOSAS and SSYP1 of the Bowl category was between SC beat SSYP1 43-0 in their effort to contested fight where SEMASHUR our country. won 29-24.

The 5th edition of MCKK Premier At the end of the second day, the In the final of the Plate category, the contest was between INTERGOM and SSTMI where INTERGOM won 38-24. This edition witnessed the marked improvement of the INTERGOM team which would be a promising team in the next edition.

> We congratulate HKSS players for their display of good rugby and winning the MCKK Premier 7s 2015 tournament and the NJ Ryan Trophy.

Overall, the fifth edition of MCKK Premier 7s went on very well and the best held so far in terms of game quality of all the participating where KOSAS won 35-26. The final teams. We hope to organise a better edition next year to see the finish later in the day. In the first game, SEMASHUR and SMSS in a tightly increase of rugby game quality in

| DAY 3 | TIME                                                | EVENT        | TEAM                           | SCO     | DRE | TEAM            |
|-------|-----------------------------------------------------|--------------|--------------------------------|---------|-----|-----------------|
| 1     | 8:30                                                | SHIELD QF    | INTEK                          | 10      | 21  | SSYP1           |
| 2     | 8:50                                                | SHIELD QF    | RMC                            | 12      | 7   | SHOAW           |
| 3     | 9:10                                                | SHIELD QF    | SESMA                          | 17      | 22  | KE              |
| 4     | 9:30                                                | SHIELD QF    | KOSAS                          | 14      | 12  | KVA             |
| 5     | 9:50                                                | BOWL QF      | VC                             | 26      | 5   | ΛΙ              |
| 6     | 10:10                                               | BOWL QF      | S E M A S H U R                | 21      | 12  | SDAR            |
| 7     | 10:30                                               | BOWL QF      | SMSS                           | 22      | 17  | SEMSAH          |
| 8     | 10:50                                               | BOWL QF      | KGV                            | 19      | 12  | KYS             |
| 9     | 11:10                                               | CUP/PLATE QF | SCNZ                           | 24      | 7   | SAINA           |
| 10    | 11:30                                               | CUP/PLATE QF | SSTMI                          | 14      | 17  | STAR            |
| 11    | 11:50                                               | CUP/PLATE QF | HKSS                           | 31      | 19  | INTEGOM         |
| 12    | 12:10                                               | CUP/PLATE QF | MCKK                           | 19      | 10  | SAS             |
| 13    | 12:30                                               | SHIELD SF 1  | SSYP1                          | 19      | 12  | RMC             |
| 14    | 12:50                                               | SHIELD SF 2  | K E                            | 5       | 36  | KOSAS           |
| 15    | 13:10                                               | BOWL SF 1    | VC                             | 12      | 29  | S E M A S H U R |
| 16    | 13:30                                               | BOWL SF 2    | SMSS                           | 15      | 14  | KGV             |
| 17    | 13:50                                               | PLATE SF1    | SAINA                          | 5       | 21  | SSTMI           |
| 18    | 14:10                                               | PLATE SF2    | INTEGOM                        | 31      | 12  | SAS             |
| 19    | 14:30                                               | CUP SF 1     | SCNZ                           | 26      | 12  | STAR            |
| 20    | 14:50                                               | CUP SF 2     | HKSS                           | 22      | 0   | MCKK            |
| 21    | 15:10                                               | SHIELD FINAL | SSYP1                          | 26      | 35  | KOSAS           |
|       |                                                     | Prize Presen | NTATION - DURING HALFTIME OF I | BGWL FI | NÆL |                 |
| 22    | 15:40                                               | BOWL FINAL   | SEMASHUR                       | 29      | 24  | SMSS            |
|       | PRIZE PRESENTATION - DURING HALFTIME OF PLATE FINAL |              |                                |         |     |                 |
|       |                                                     |              | MARCH PASS                     |         |     |                 |
| 23    | 16:30                                               | PLATE FINAL  | SSTMI                          | 24      | 38  | INTEGOM         |
| 24    | 17:00                                               | CUP FINAL    | SCNZ                           | 12      | 31  | HKSS            |
|       | PRIZE PRESENTATION - IMMEDIATELY AFTER CUP FINAL    |              |                                |         |     |                 |

### HONG KONG SPORTS SCHOOL (HKSS) HONG KONG

Preliminary Round beat SEMASHUR (38-7) beat VI (15-0) beat KVA (38-0)

Cup/Plate QF beat INTEGOM (31-19)

Cup SF beat MCKK (22-0)

Cup Final beat SCNZ (31-12)

### SEKOLAH MENENGAH SAINS HULU SELANGOR (SEMASHUR) SELANGOR

Preliminary Round lost to HKSS (7-38) beat KVA (21-7) draw with VI (7-7)

Bowl QF beat SDAR (21-12)

Bowl SF beat VC (29-12)

Bowl Final beat SMSS (29-24)

### SEKOLAH MENENGAH KEBANGSAAN TAMAN KOSAS (KOSAS) SELANGOR

Preliminary Round lost to SAS (12-29) lost to KYS (5-19) beat VC (21-14)

Shield QF beat KVA (14-12)

Shield SF beat KE (36-5)

Shield Final beat SSYP1 (35-26)