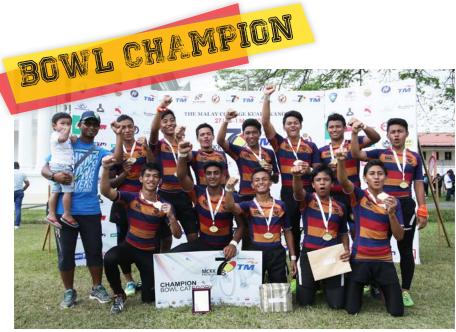

> We congratulate HKSS players for their display of good rugby and winning the MCKK Premier 7s 2015 tournament and the NJ Ryan Trophy.

Overall, the fifth edition of MCKK Premier 7s went on very well and the best held so far in terms of game quality of all the participating where KOSAS won 35-26. The final teams. We hope to organise a better edition next year to see the finish later in the day. In the first game, SEMASHUR and SMSS in a tightly increase of rugby game quality in