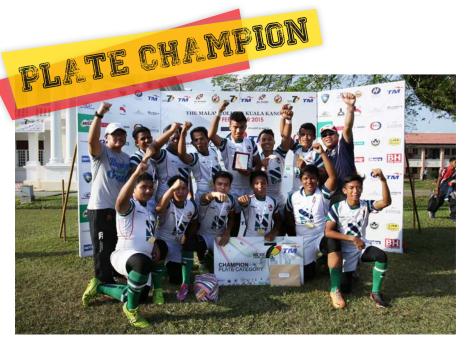

The final of the Shield category was between KOSAS and SSYP1 of the Bowl category was between SC beat SSYP1 43-0 in their effort to contested fight where SEMASHUR our country. won 29-24.

The 5th edition of MCKK Premier At the end of the second day, the In the final of the Plate category, the contest was between INTERGOM and SSTMI where INTERGOM won 38-24. This edition witnessed the marked improvement of the INTERGOM team which would be a promising team in the next edition.