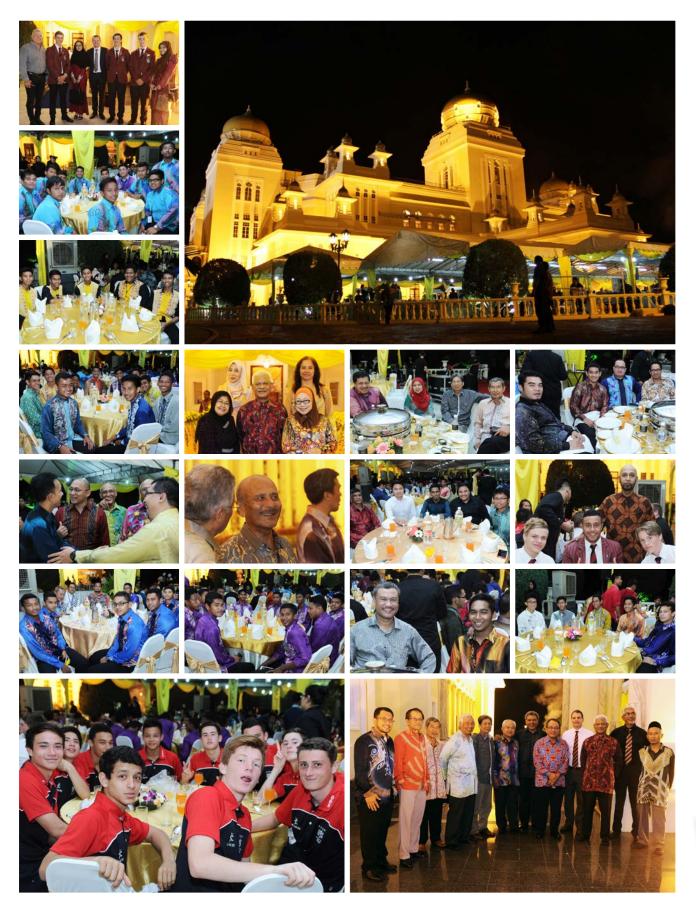

On Friday night, His Royal Highness, the Sultan Raja Dr Nazrin Shah, graciously hosted the Royal Dinner for the players, team officials, sponsors and guests. The tournament The second semi-finals was between grounds were festive for the 3 days the host MCKK and HKSS. HKSS, in with booths by our sponsors Telekom their 3rd participation since 2013, Malaysia, Ministry of Tourism and showed remarkable rugby prowess by Culture, Modenas, KPJ Healthcare,

UEM and Carisbrook to name a few. There were also food stalls run by the local traders as well as KFC and Pizza Hut. Needless to say, almost all the food was sold out by the end of the tournament as many as 2000 people were around the grounds each day to watch rugby and have a good time with friends and family.