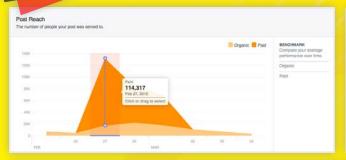

| RM 5,000.00 | RM 20,000.00 |
| 2 <sup>nd</sup> March 2015        | Stadium Astro                     | Hong Kong bernam New Zealand                                                  | RM 5,000.00 | RM 20,000.00 |
| 2 <sup>nd</sup> March 2015        | KOSMO! Online                     | HKSS juara MCKK Premier Sevens                                                | RM 5,000.00 | RM 20,000.00 |
| 2 <sup>nd</sup> March 2015        | duniasukan.com                    | Hong Kong Sports School Dethrone Scots College                                | RM 5,000.00 | RM 20,000.00 |
| 5 <sup>th</sup> March 2015        | rugbyasia.<br>blogspot.com        | Hong Kong Sports School win MCKK Premier 7s                                   | RM 5,000.00 | RM 20,000.00 |





### FACEBOOK EXPOSURE





### **External Referrers**

The number of times people came to your Page from a website off of Facebook.



|      | npare your average<br>formance over time. |
|------|-------------------------------------------|
| goo  | gle.com.my                                |
| r.se | arch.yahoo.com                            |
| sea  | rch.ask.com                               |
| t.co |                                           |
| Oth  | ers                                       |

| Your Fans People Read          | ched People E | ingaged |       |       |       |        |        |
|--------------------------------|---------------|---------|-------|-------|-------|--------|--------|
| The people who like your P     | age           |         |       |       |       |        |        |
| Women