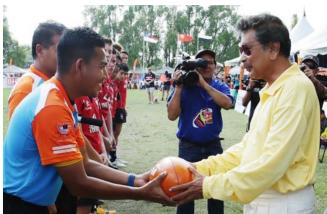

sweeping aside MCKK to face Scots College in the finals. HKSS' good performance continued in the finals where they convincingly defeated Scots College to emerge champions and capture the much coveted NJ Ryan Trophy. The Guest of Honour, Raja Muda Perak, His Highness Raja Jaafar ibni Raja Muda Musa gave away the prizes to the winners.