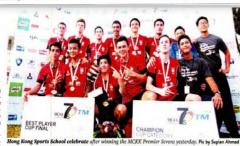

## THANK YOU

YB Dato' Seri Mohamed Nazri bin Abdul Aziz

Minister of Tourism and Culture Malaysia

THANK YOU

YB EN. KHAIRY JAMALUDDIN
MINISTER OF YOUTH & SPORTS

2015 marked the 5th year of the MCKK Premier 7s, held from 27 February to 1 March, with participation from 3 overseas teams, Scots College, New Zealand, Hong Kong Sports School (HKSS) and Vajiravudh College of Thailand and 21 local Malaysian Teams. It was as usual an exciting tournament with previously lesser known rugby playing schools displaying an improved performance this year. The semifinals of the Cup Competition saw STAR playing against the defending champions Scots College, with the latter emerging triumphant.

sweeping aside MCKK to face Scots College in the finals. HKSS' good performance continued in the finals where they convincingly defeated Scots College to emerge champions and capture the much coveted NJ Ryan Trophy. The Guest of Honour, Raja Muda Perak, His Highness Raja Jaafar ibni Raja Muda Musa gave away the prizes to the winners.

> We congratulate HKSS players for their display of good rugby and winning the MCKK Premier 7s 2015 tournament and the NJ Ryan Trophy.

Overall, the fifth edition of MCKK Premier 7s went on very well and the best held so far in terms of game quality of all the participating where KOSAS won 35-26. The final teams. We hope to organise a better edition next year to see the finish later in the day. In the first game, SEMASHUR and SMSS in a tightly increase of rugby game quality in