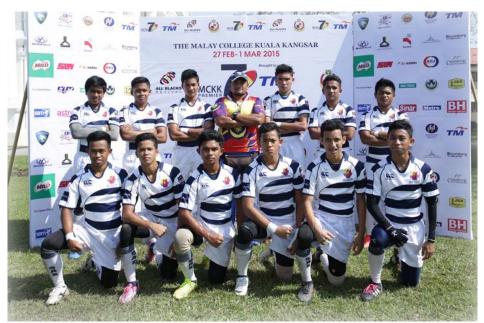

## THANK YOU

YB Dato' Seri Mohamed Nazri bin Abdul Aziz

Minister of Tourism and Culture Malaysia

THANK YOU

YB EN. KHAIRY JAMALUDDIN
MINISTER OF YOUTH & SPORTS

2015 marked the 5th year of the MCKK Premier 7s, held from 27 February to 1 March, with participation from 3 overseas teams, Scots College, New Zealand, Hong Kong Sports School (HKSS) and Vajiravudh College of Thailand and 21 local Malaysian Teams. It was as usual an exciting tournament with previously lesser known rugby playing schools displaying an improved performance this year. The semifinals of the Cup Competition saw STAR playing against the defending champions Scots College, with the latter emerging triumphant.

sweeping aside MCKK to face Scots College in the finals. HKSS' good performance continued in the finals where they convincingly defeated Scots College to emerge champions and capture the much coveted NJ Ryan Trophy. The Guest of Honour, Raja Muda Perak, His Highness Raja Jaafar ibni Raja Muda Musa gave away the prizes to the winners.

On Friday night, His Royal Highness, the Sultan Raja Dr Nazrin Shah, graciously hosted the Royal Dinner for the players, team officials, sponsors and guests. The tournament The second semi-finals was between grounds were festive for the 3 days the host MCKK and HKSS. HKSS, in with booths by our sponsors Telekom their 3rd participation since 2013, Malaysia, Ministry of Tourism and showed remarkable rugby prowess by Culture, Modenas, KPJ Healthcare,