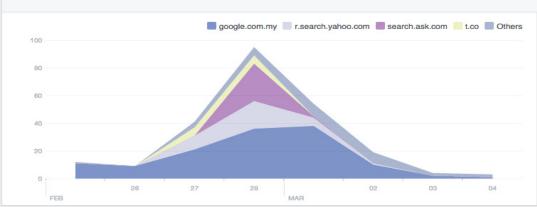

### **External Referrers**

The number of times people came to your Page from a website off of Facebook.

|      | npare your average<br>formance over time. |
|------|-------------------------------------------|
| goo  | gle.com.my                                |
| r.se | arch.yahoo.com                            |
| sea  | rch.ask.com                               |
| t.co |                                           |
| Oth  | ers                                       |