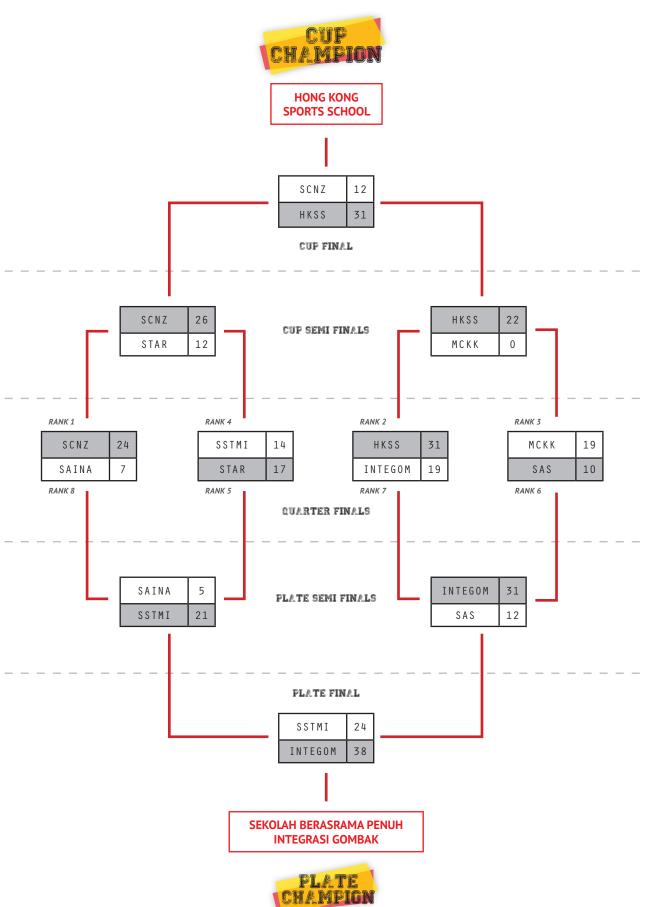

> The final of the Cup category and the contest for the NJ Ryan Trophy was between incumbent SCNZ and HKSS. HKSS who missed the Cup category last year and became the Plate champion, beat SCNZ 31-12 in a "thirst for victory" fight – a marked difference than their previous year's feat

> We congratulate HKSS players for their display of good rugby and winning the MCKK Premier 7s 2015 tournament and the NJ Ryan Trophy.

Overall, the fifth edition of MCKK Premier 7s went on very well and the best held so far in terms of game quality of all the participating where KOSAS won 35-26. The final teams. We hope to organise a better edition next year to see the finish later in the day. In the first game, SEMASHUR and SMSS in a tightly increase of rugby game quality in

| DAY 3 | TIME                                                | EVENT        | TEAM                           | SCO     | DRE | TEAM            |
|-------|-----------------------------------------------------|--------------|--------------------------------|---------|-----|-----------------|
| 1     | 8:30                                                | SHIELD QF    | INTEK                          | 10      | 21  | SSYP1           |
| 2     | 8:50                                                | SHIELD QF    | RMC                            | 12      | 7   | SHOAW           |
| 3     | 9:10                                                | SHIELD QF    | SESMA                          | 17      | 22  | KE              |
| 4     | 9:30                                                | SHIELD QF    | KOSAS                          | 14      | 12  | KVA             |
| 5     | 9:50                                                | BOWL QF      | VC                             | 26      | 5   | ΛΙ              |
| 6     | 10:10                                               | BOWL QF      | S E M A S H U R                | 21      | 12  | SDAR            |
| 7     | 10:30                                               | BOWL QF      | SMSS                           | 22      | 17  | SEMSAH          |
| 8     | 10:50                                               | BOWL QF      | KGV                            | 19      | 12  | KYS             |
| 9     | 11:10                                               | CUP/PLATE QF | SCNZ                           | 24      | 7   | SAINA           |
| 10    | 11:30                                               | CUP/PLATE QF | SSTMI                          | 14      | 17  | STAR            |
| 11    | 11:50                                               | CUP/PLATE QF | HKSS                           | 31      | 19  | INTEGOM         |
| 12    | 12:10                                               | CUP/PLATE QF | MCKK                           | 19      | 10  | SAS             |
| 13    | 12:30                                               | SHIELD SF 1  | SSYP1                          | 19      | 12  | RMC             |
| 14    | 12:50                                               | SHIELD SF 2  | K E                            | 5       | 36  | KOSAS           |
| 15    | 13:10                                               | BOWL SF 1    | VC                             | 12      | 29  | S E M A S H U R |
| 16    | 13:30                                               | BOWL SF 2    | SMSS                           | 15      | 14  | KGV             |
| 17    | 13:50                                               | PLATE SF1    | SAINA                          | 5       | 21  | SSTMI           |
| 18    | 14:10                                               | PLATE SF2    | INTEGOM                        | 31      | 12  | SAS             |
| 19    | 14:30                                               | CUP SF 1     | SCNZ                           | 26      | 12  | STAR            |
| 20    | 14:50                                               | CUP SF 2     | HKSS                           | 22      | 0   | MCKK            |
| 21    | 15:10                                               | SHIELD FINAL | SSYP1                          | 26      | 35  | KOSAS           |
|       |                                                     | Prize Presen | NTATION - DURING HALFTIME OF I | BGWL FI | NÆL |                 |
| 22    | 15:40                                               | BOWL FINAL   | SEMASHUR                       | 29      | 24  | SMSS            |
|       | PRIZE PRESENTATION - DURING HALFTIME OF PLATE FINAL |              |                                |         |     |                 |
|       |                                                     |              | MARCH PASS                     |         |     |                 |
| 23    | 16:30                                               | PLATE FINAL  | SSTMI                          | 24      | 38  | INTEGOM         |
| 24    | 17:00                                               | CUP FINAL    | SCNZ                           | 12      | 31  | HKSS            |
|       | PRIZE PRESENTATION - IMMEDIATELY AFTER CUP FINAL    |              |                                |         |     |                 |

### HONG KONG SPORTS SCHOOL (HKSS) HONG KONG

Preliminary Round beat SEMASHUR (38-7) beat VI (15-0) beat KVA (38-0)

Cup/Plate QF beat INTEGOM (31-19)

Cup SF beat MCKK (22-0)

Cup Final beat SCNZ (31-12)

### SEKOLAH BERASRAMA PENUH INTEGRASI GOMBAK (INTEGOM) SELANGOR

Preliminary Round beat SESMA (26-10) beat SSYP1 (33-0) lost to SCNZ (10-33)

Cup/Plate QF lost to HKSS (19-31)

Plate SF beat SAS (31-12)

Plate Final beat SSTMI (38-24)