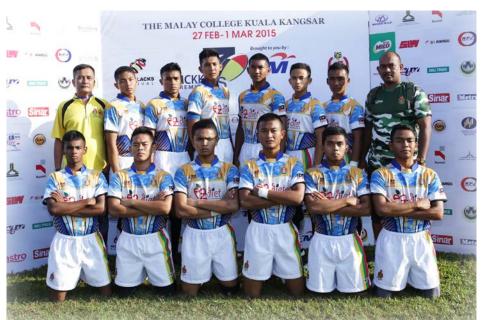

## SEKOLAH TUANKU ABDUL RAHMAN (STAR) PERAK

Manager : Mohd Fauzuan Coach : Mohd Khairol Azhar

- 1. Nazmi Hakim
- 2. Aidil Azwadi
- 3. Muhammad Alif Firdaus
- 4. Shafuan
- 5. Muhammad A'aziem
- 6. Muhammad Harith Iqbal
- 7. Husni Azril Husdin
- 8. Muhammad Aidil Hafiz
- 9. Razali Bin Ramlan
- 10. Ahmad Amirul Zuhdi
- 11. Muhammad Firas
- 12. Ilhamy Isyraq