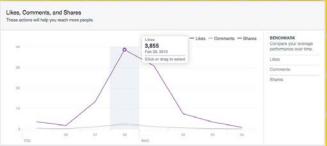

| RM 5,000.00 | RM 20,000.00 |
| 2 <sup>nd</sup> March 2015        | Stadium Astro                     | Hong Kong bernam New Zealand                                                  | RM 5,000.00 | RM 20,000.00 |
| 2 <sup>nd</sup> March 2015        | KOSMO! Online                     | HKSS juara MCKK Premier Sevens                                                | RM 5,000.00 | RM 20,000.00 |
| 2 <sup>nd</sup> March 2015        | duniasukan.com                    | Hong Kong Sports School Dethrone Scots College                                | RM 5,000.00 | RM 20,000.00 |
| 5 <sup>th</sup> March 2015        | rugbyasia.<br>blogspot.com        | Hong Kong Sports School win MCKK Premier 7s                                   | RM 5,000.00 | RM 20,000.00 |





### FACEBOOK EXPOSURE





### **External Referrers**

The number of times people came to your Page from a website off of Facebook.



|      | npare your average<br>formance over time. |
|------|-------------------------------------------|
| goo  | gle.com.my                                |
| r.se | arch.yahoo.com                            |
| sea  | rch.ask.com                               |
| t.co |                                           |
| Oth  | ers                                       |

| Your Fans People Read          | ched People E | ingaged |       |       |       |        |        |
|--------------------------------|---------------|---------|-------|-------|-------|--------|--------|
| The people who like your P     | age           |         |       |       |       |        |        |
| Women