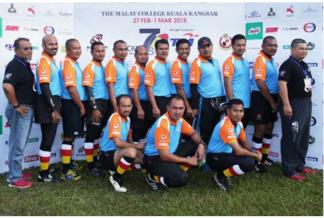

## THANK YOU

YB Dato' Seri Mohamed Nazri bin Abdul Aziz

Minister of Tourism and Culture Malaysia

THANK YOU

YB EN. KHAIRY JAMALUDDIN
MINISTER OF YOUTH & SPORTS

2015 marked the 5th year of the MCKK Premier 7s, held from 27 February to 1 March, with participation from 3 overseas teams, Scots College, New Zealand, Hong Kong Sports School (HKSS) and Vajiravudh College of Thailand and 21 local Malaysian Teams. It was as usual an exciting tournament with previously lesser known rugby playing schools displaying an improved performance this year. The semifinals of the Cup Competition saw STAR playing against the defending champions Scots College, with the latter emerging triumphant.

sweeping aside MCKK to face Scots College in the finals. HKSS' good performance continued in the finals where they convincingly defeated Scots College to emerge champions and capture the much coveted NJ Ryan Trophy. The Guest of Honour, Raja Muda Perak, His Highness Raja Jaafar ibni Raja Muda Musa gave away the prizes to the winners.

On Friday night, His Royal Highness, the Sultan Raja Dr Nazrin Shah, graciously hosted the Royal Dinner for the players, team officials, sponsors and guests. The tournament The second semi-finals was between grounds were festive for the 3 days the host MCKK and HKSS. HKSS, in with booths by our sponsors Telekom their 3rd participation since 2013, Malaysia, Ministry of Tourism and showed remarkable rugby prowess by Culture, Modenas, KPJ Healthcare,