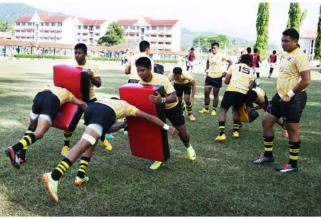

## THANK YOU

YB Dato' Seri Mohamed Nazri bin Abdul Aziz

Minister of Tourism and Culture Malaysia

THANK YOU

YB EN. KHAIRY JAMALUDDIN
MINISTER OF YOUTH & SPORTS

2015 marked the 5th year of the MCKK Premier 7s, held from 27 February to 1 March, with participation from 3 overseas teams, Scots College, New Zealand, Hong Kong Sports School (HKSS) and Vajiravudh College of Thailand and 21 local Malaysian Teams. It was as usual an exciting tournament with previously lesser known rugby playing schools displaying an improved performance this year. The semifinals of the Cup Competition saw STAR playing against the defending champions Scots College, with the latter emerging triumphant.

**Team Managers** 

Coaches

**Participants** 

the participation of 21 teams from School.

groups of four teams each.

On the first day of the tournament, to the cup and plate categories were Friday, 27 February 2015, six teams played in three matches. STAR beat SEMSAH 19-5, MCKK beat SHOAW 24-12, VI drew with KVA 10-10. The few matches have allowed teams ample time for preparation for the royal On the final day, Sunday, 1 Kangsar.

The second day matches started later than scheduled due to the bus breakdown that carried the Scots College team which was to be in the first match and eventually led to a late defend the trophy they won last year.