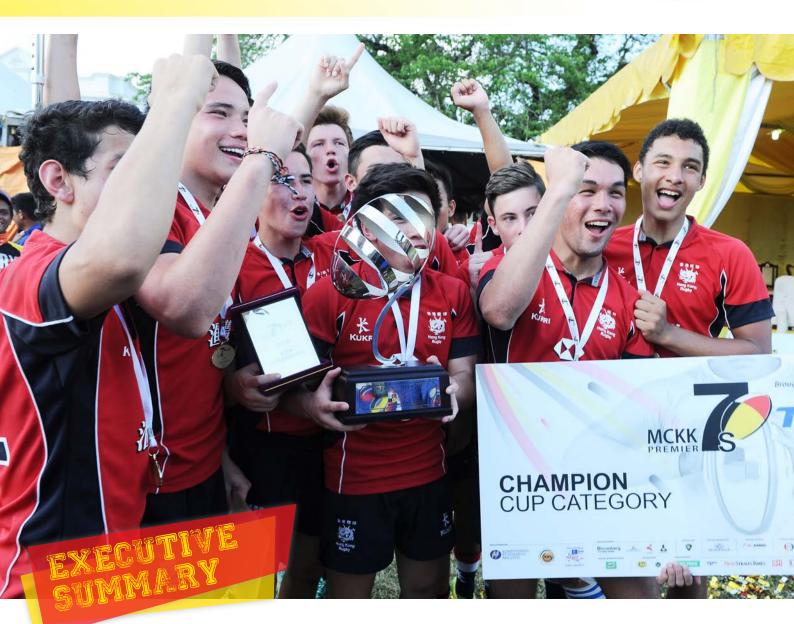

> The final of the Cup category and the contest for the NJ Ryan Trophy was between incumbent SCNZ and HKSS. HKSS who missed the Cup category last year and became the Plate champion, beat SCNZ 31-12 in a "thirst for victory" fight – a marked difference than their previous year's feat

> We congratulate HKSS players for their display of good rugby and winning the MCKK Premier 7s 2015 tournament and the NJ Ryan Trophy.

Overall, the fifth edition of MCKK Premier 7s went on very well and the best held so far in terms of game quality of all the participating where KOSAS won 35-26. The final teams. We hope to organise a better edition next year to see the finish later in the day. In the first game, SEMASHUR and SMSS in a tightly increase of rugby game quality in