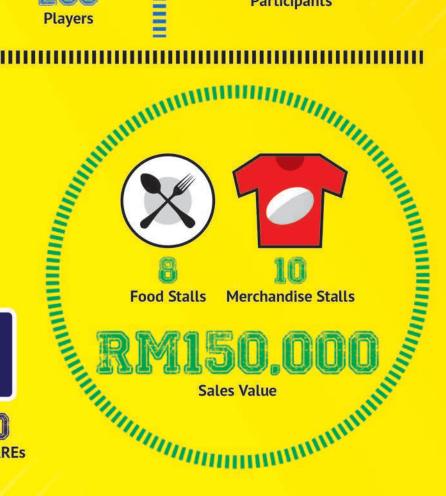

### **MERCHANDISE**

As compared to previous years, this year saw an increase in participation of sponsors showcasing their products & services during the three-day tournament, utilizing almost all the available spaces at the venue.

### **FOOD STALLS**

The local food operators were also given the opportunity to promote famous Kuala Kangsar delicacies. Fast food operators, KFC, Pizza Hut and Burger Bakar food truck were also present as per the previous years due to the big crowd.