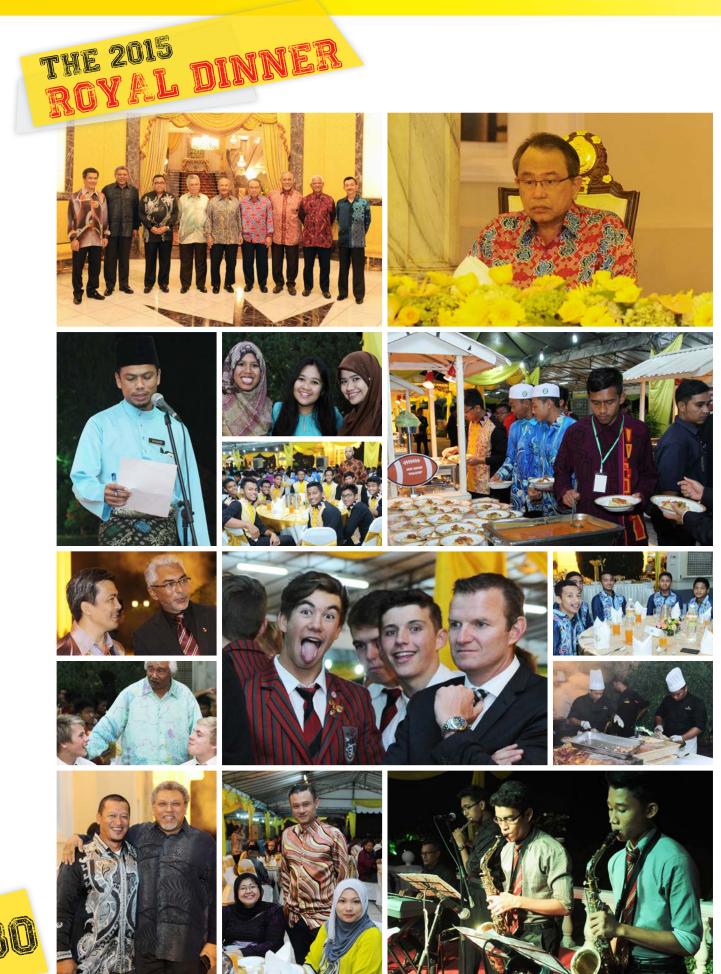

On Friday night, His Royal Highness, the Sultan Raja Dr Nazrin Shah, graciously hosted the Royal Dinner for the players, team officials, sponsors and guests. The tournament The second semi-finals was between grounds were festive for the 3 days the host MCKK and HKSS. HKSS, in with booths by our sponsors Telekom their 3rd participation since 2013, Malaysia, Ministry of Tourism and showed remarkable rugby prowess by Culture, Modenas, KPJ Healthcare,

UEM and Carisbrook to name a few. There were also food stalls run by the local traders as well as KFC and Pizza Hut. Needless to say, almost all the food was sold out by the end of the tournament as many as 2000 people were around the grounds each day to watch rugby and have a good time with friends and family.