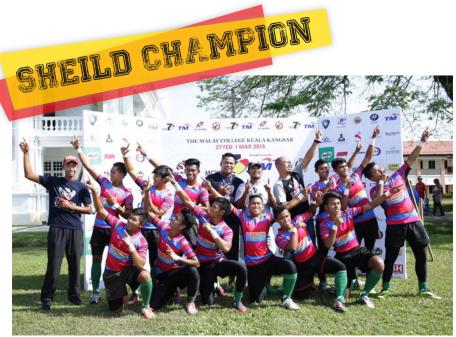

## THANK YOU

YB Dato' Seri Mohamed Nazri bin Abdul Aziz

Minister of Tourism and Culture Malaysia

THANK YOU

YB EN. KHAIRY JAMALUDDIN
MINISTER OF YOUTH & SPORTS

2015 marked the 5th year of the MCKK Premier 7s, held from 27 February to 1 March, with participation from 3 overseas teams, Scots College, New Zealand, Hong Kong Sports School (HKSS) and Vajiravudh College of Thailand and 21 local Malaysian Teams. It was as usual an exciting tournament with previously lesser known rugby playing schools displaying an improved performance this year. The semifinals of the Cup Competition saw STAR playing against the defending champions Scots College, with the latter emerging triumphant.

> We congratulate HKSS players for their display of good rugby and winning the MCKK Premier 7s 2015 tournament and the NJ Ryan Trophy.

Overall, the fifth edition of MCKK Premier 7s went on very well and the best held so far in terms of game quality of all the participating where KOSAS won 35-26. The final teams. We hope to organise a better edition next year to see the finish later in the day. In the first game, SEMASHUR and SMSS in a tightly increase of rugby game quality in