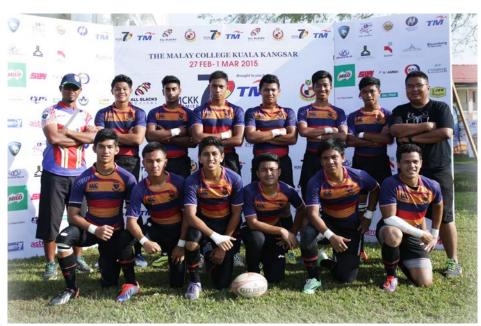

## GROUP D

HONG KONG SPORTS SCHOOL (HKSS) HONG KONG

Manager : Fung Kai Hang Coach : Fan Chun Kei Alex Gibbs

- 1. Tang Man Chun
- 2. Aidan Trent
- 3. Max Denmark
- Lucas Portillo
   Liam Herbert
- 6. Sam Walsh
- 7. Jackson Cook
- 8. Henry Poon
- 9. Mark Coebergh
- 10. Paul Altier
- 11. Ethan Lam
- 12. John Gallagher

### HONG KONG SPORTS SCHOOL (HKSS) HONG KONG

Preliminary Round beat SEMASHUR (38-7) beat VI (15-0) beat KVA (38-0)

Cup/Plate QF beat INTEGOM (31-19)

Cup SF beat MCKK (22-0)

Cup Final beat SCNZ (31-12)