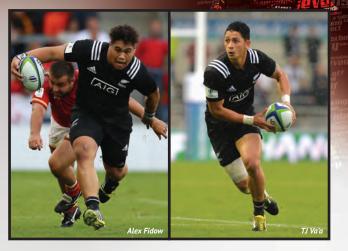

Not surprisingly too many of the boys from the Scots' 2014 team who lifted the trophy in KK have made the step up since then, being selected for the NZ Schools team, the Hurricanes age-group sides, the NZ Under-20s, the Wellington Lions and since last season, the Hurricanes Super Rugby franchise.

Hulking tight head prop Alex Fidow who weighs anything between 130 and 130kgs depending on where you find the information at was with the NZ Under-20s in 2016 and again last year, when New Zealand won the title.

Prop Fidow looks the best bet for an All Black call-up.

Fidow was a brilliant try-scoring frontrower together with new All Black hooker Asafo Aumua with Wellington and makes one step up into the Hurricanes squad this year. For now Fidow looks to be the best prospect of the Scots' boys to make the All Blacks. Other Scots old boys in the Hurricanes squad for this year are flyhalf TJ Va'a and centre Peter Umaga-Jensen. The latter's twin brother Thomas is with the Highlanders.