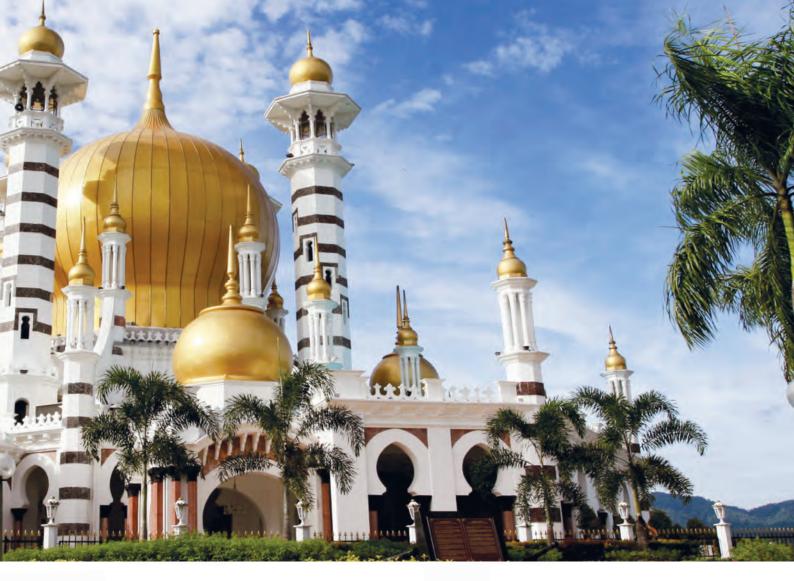

2-YEAR BOUTIQUE DIPLOMA EARN AS YOU LEARN NEW INTAKE NOW OPEN •

EMAIL US GO@AVENTURA.COM.MY,

Helmy Had Sabtu

The Ubudiah Mosque of Kuala Kangsar is acknowledged as one of the most beautiful mosques in the world. Located next to the Royal Mausoleum of Perak and being a stone's throw away from Perak's Royal State Castle - Istana Iskandariah, with its majestic golden domes and minarets provides for a breathtaking view from both near and afar particularly when viewed from across the Perak River as Masjid Ubudiah (as it is known in Malay) and Istana Iskandariah appears as if rising atop Bukit Chandan side by side.

Masjid Ubudiah was originally commissioned based on the royal decree of the 28th Sultan of Perak, Sultan Idris Murshidul Azam Shah (Sultan Idris I) towards fulfilling a vow made during His Highness' recovery from a serious illness. Sultan Idris I, who reigned from 1887 to 1916, is recognised as one of the founders of the Malay College Kuala Kangsar (MCKK) as it was he who first mooted the idea of having a special school for the Malays during the First Durbar held in 1897 at Perak's Astana Negara in Kuala Kangsar.

The Ubudiah Mosque was designed by Arthur Benison Hubback, a government architect who was also credited with designing the Kuala Lumpur Railway Station and the Ipoh Railway Station - all three buildings feature the Saracenic style of architecture which highlight the Islamic traditions of the Malays.

A unique feature of Masjid Ubudiah was its octagonal From the start, Masjid Ubudiah served as Perak's Official or eight sided shape which contrasted to the usual four sided designs of most mosques - then and today.

State Mosque until this role was taken over by Ipoh's Sultan Idris Shah II Mosque in the 1970s.

The foundation stone of masjid Ubudiah was laid by Sultan Idris I himself on Friday, 26th September 1913 and construction commenced thereafter under the supervision of Ir Caufield, the then Perak State's Chief Engineer. Featuring four domed 38 metre minarets strategically located around the 46 metre high central dome which in turn are surrounded by several other small towers, spires and domes of various sizes, the Mosque's main prayer chambers measure 400 square metres providing for a cozy atmosphere for worshippers. The walls and floors were constructed using Italian marbles and as construction coincide with World War One, there were delays in obtaining supplies in particular when the stock of Italian marbles were damaged as a result of fighting between two elephants - one belonging to the Sultan and the other owned by another Perak Royalty - Raja Chulan.

The Ubudiah Mosque was fully completed in late 1917 at a then princely sum of RM200,000. As Sultan Idris I had passed away in 1916, Masjid Ubudiah opening was officiated by his son and Perak's 29th Sultan - Sultan Abdul Jalil Nasaruddin Shah.

In 1933, during the reign of Sultan Iskandar Shah - Perak's 30th Sultan (1918-1938), the Ubudiah Mosque was enlarged to hold more than 2,000 worshippers through additions of extensions at its sides. In 2002, Perak's 34th Sultan, Sultan Azlan Muhibbuddin Shah (1984-2014), an MCKK Old Boy, initiated the restoration of Masjid Ubudiah which included the refurbishment of the Prayer Hall and reconstruction of its ceiling.

In addition to its principal role as a Mosque, Masjid Ubudiah is also a popular tourist destination attracting tourists from within and outside of Malaysia. Do take the time to visit its premises to view its elegant internal construction and finishing as well as its majestic external domes, minarets, towers and spires. Oh yes, do not forget to also view the Ubudiah Mosque from afar in particular from the quaint and rustic Kampong Sayong, which is located across the Perak River, or from the Perak River itself.