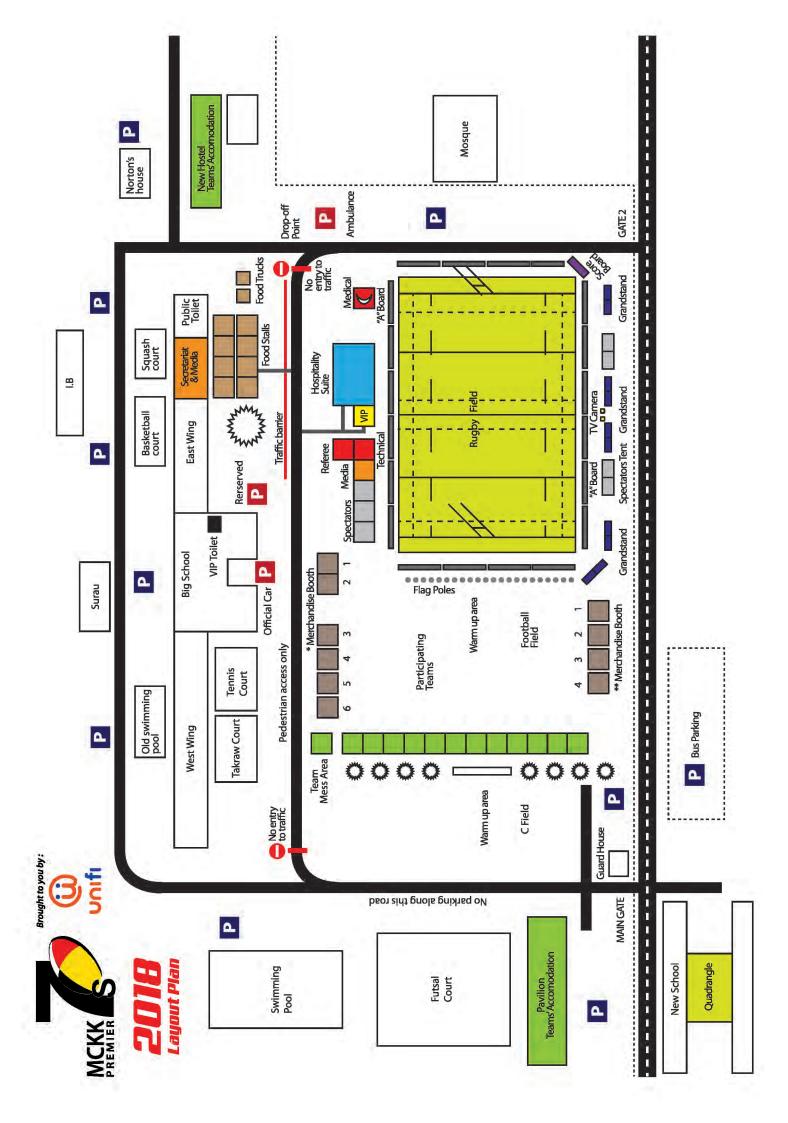

VC (31-10)

# Shield Champion



# SEKOLAH MENENGAH KEBANGSAAN KING GEORGE V (KGV) NEGERI SEMBILAN

Preliminary Round lost to SAS (5-12) lost to SSTMI (0-44) lost to SMSS (12-15)

Shield QF beat SAINA (26-14)

Shield SF beat AIS (17-0)

Shield Final beat SMSS (31-15)



# THE MCK IB DIPLOMA PROGRAMME

is now open for application apply before

# 15 APRIL 2018

For admission procedure log on to www.ibdpmckk.com

The Malay College Kuala Kangsar 33000 Kuala Kangsar

Perak, Malaysia

Phone: +605-776 1400

Fax : + 605-776 4500

e-mail: ibc@mckk.edu.my









# MENTOR SOLUTIONS & RESOURCES SDN.BHD MENTOR FACILITIES MANAGEMENT SDN.BHD MENTOR ENVIRO SDN.BHD









Projek Lintasan Kota Holdings Sdn Bhd (331374-X) 12th Floor, Menara PNB, 201-A Jalan Tun Razak, 50400 Kuala Lumpur, Malaysia









# Acknowledgements

# Title Sponsor

TELEKOM MALAYSIA BERHAD (unifi)

# With Cooperation

MINISTRY OF EDUCATION
MINISTRY OF YOUTH AND SPORTS
MINISTRY OF TOURISM AND CULTURE
NATIONAL RUGBY DEVELOPMENT PROGRAM

# **Premier Sponsor**

**UEM GROUP BHD** 

# Major Sponsors

DEPUTY PRIME MINISTER'S OFFICE
BANK ISLAM MALAYSIA BERHAD
PERAK STATE TOURISM
PERAK STATE YOUTH, SPORTS & HUMAN RESOURCE
RANHILL BHD
PETROLIAM NASIONAL BHD
MENTRI BESAR INC
ALLIANZ GENERAL INSURANCE COMPANY BERHAD
KYS BUSINESS SCHOOL
PS FOOD AND BEVERAGES SDN BHD
HANDAL RESOURCES BHD

# Official Product / Service Providers

MOTORCYCLE: MODENAS RUGBY EQUIPMENT: TACKLE ASIA

MEDICAL: KPJ HEALTHCARE BHD LOGISTIC: SA KARGO SDN BHD TEAM LOGISTIC: DISITU HOLDINGS SDN

TEAM LOGISTIC: DISITU HOLDINGS SDN BHD
COMMUNICATIONS: SLW SD