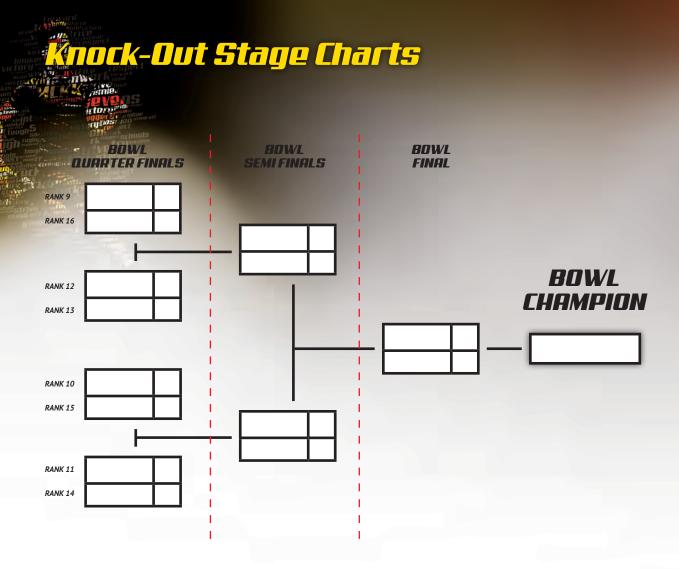

## Schedule Day 3 (25 February 2018)

| MATCH                                            | TIME  | GROUP           | ТЕЯМ                    | VS       | TERM                    | SCO | IRE |  |  |
|--------------------------------------------------|-------|-----------------|-------------------------|----------|-------------------------|-----|-----|--|--|
| 1                                                | 8:30  | SHIELD QF       | RANK 17                 | -        | RANK 24                 |     |     |  |  |
| 2                                                | 8:50  | SHIELD QF       | RANK 20                 | -        | RANK 21                 |     |     |  |  |
| 3                                                | 9:10  | SHIELD QF       | RANK 18                 | -        | RANK 23                 |     |     |  |  |
| 4                                                | 9:30  | SHIELD QF       | RANK 19                 | -        | RANK 22                 |     |     |  |  |
| 5                                                | 9:50  | BOWL QF         | RANK 9                  | -        | RANK 16                 |     |     |  |  |
| 6                                                | 10:10 | BOWL QF         | RANK 12                 | -        | RANK 13                 |     |     |  |  |
| 7                                                | 10:30 | BOWL QF         | RANK 10                 | -        | RANK 15                 |     |     |  |  |
| 8                                                | 10:50 | BOWL QF         | RANK 11                 | -        | RANK 14                 |     |     |  |  |
| 9                                                | 11:10 | CUP/PLATE QF    | RANK 1                  | -        | RANK 8                  |     |     |  |  |
| 10                                               | 11:30 | CUP/PLATE QF    | RANK 4                  | -        | RANK 5                  |     |     |  |  |
| 11                                               | 11:50 | CUP/PLATE QF    | RANK 2                  | -        | RANK 7                  |     |     |  |  |
| 12                                               | 12:10 | CUP/PLATE QF    | RANK 3                  | -        | RANK 6                  |     |     |  |  |
| 13                                               | 12:30 | SHIELD SF 1     | WINNER (GAME 1)         | -        | WINNER (GAME 2)         |     |     |  |  |
| 14                                               | 12:50 | SHIELD SF 2     | WINNER (GAME 3)         | -        | WINNER (GAME 4)         |     |     |  |  |
| 15                                               | 13:10 | BOWL SF 1       | WINNER (GAME 5)         | -        | WINNER (GAME 6)         |     |     |  |  |
| 16                                               | 13:30 | BOWL SF 2       | WINNER (GAME 7)         | -        | WINNER (GAME 8)         |     |     |  |  |
| 17                                               | 13:50 | PLATE SF1       | LOSER (GAME 9)          | -        | LOSER (GAME 10)         |     |     |  |  |
| 18                                               | 14:10 | PLATE SF2       | LOSER (GAME 11)         | -        | LOSER (GAME 12)         |     |     |  |  |
| 19                                               | 14:30 | CUP SF 1        | WINNER (GAME 9)         | -        | WINNER (GAME 10)        |     |     |  |  |
| 20                                               | 14:50 | CUP SF 2        | WINNER (GAME 11)        | -        | WINNER (GAME 12)        |     |     |  |  |
| 21                                               | 15:10 | SHIELD FINAL    | WINNER SF1<br>(GAME 13) | -        | WINNER SF2<br>(GAME 14) |     |     |  |  |
|                                                  |       | PRIZE PRESENT   | ATION (DURING HALFTIN   | ME OF B  | OWL FINAL]              |     |     |  |  |
| 22                                               | 15:40 | BOWL FINAL      | WINNER SF1<br>(GAME 15) | -        | WINNER SF2<br>(GAME 16) |     |     |  |  |
|                                                  |       | PRIZE PRESENT   | ATION (DURING HALFTIM   | AE OF PI | LATE FINAL]             |     |     |  |  |
| 23                                               | 16:10 | PLATE FINAL     | WINNER SF1<br>(GAME 17) | -        | WINNER SF2<br>(GAME 18) |     |     |  |  |
|                                                  |       | PRIZE PRESENTAT | TION (DURING HALFTIME   | OF 3rd,  | /4th PLACING)           |     |     |  |  |
| 24                                               | 16:40 | 3RD/4TH PLACE   | LOSER SF1<br>(GAME 19)  | -        | LOSER SF2<br>(GAME 20)  |     |     |  |  |
| 25                                               | 17:15 | CUP FINAL       | WINNER SF1<br>(GAME 19) | -        | WINNER SF2<br>(GAME 20) |     |     |  |  |
| PRIZE PRESENTATION (IMMEDIATELY AFTER CUP FINAL) |       |                 |                         |          |                         |     |     |  |  |