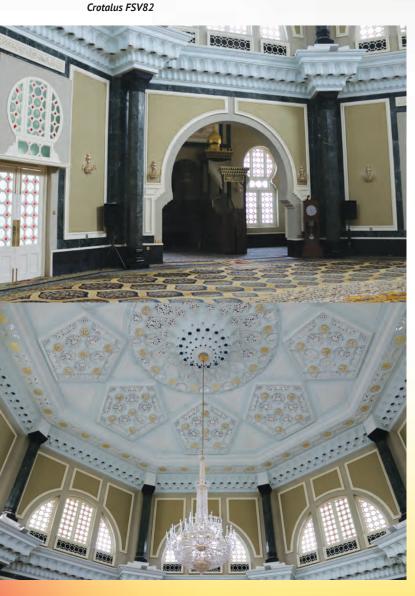

State Mosque until this role was taken over by Ipoh's Sultan Idris Shah II Mosque in the 1970s.

The foundation stone of masjid Ubudiah was laid by Sultan Idris I himself on Friday, 26th September 1913 and construction commenced thereafter under the supervision of Ir Caufield, the then Perak State's Chief Engineer. Featuring four domed 38 metre minarets strategically located around the 46 metre high central dome which in turn are surrounded by several other small towers, spires and domes of various sizes, the Mosque's main prayer chambers measure 400 square metres providing for a cozy atmosphere for worshippers. The walls and floors were constructed using Italian marbles and as construction coincide with World War One, there were delays in obtaining supplies in particular when the stock of Italian marbles were damaged as a result of fighting between two elephants - one belonging to the Sultan and the other owned by another Perak Royalty - Raja Chulan.

In 1933, during the reign of Sultan Iskandar Shah - Perak's 30th Sultan (1918-1938), the Ubudiah Mosque was enlarged to hold more than 2,000 worshippers through additions of extensions at its sides. In 2002, Perak's 34th Sultan, Sultan Azlan Muhibbuddin Shah (1984-2014), an MCKK Old Boy, initiated the restoration of Masjid Ubudiah which included the refurbishment of the Prayer Hall and reconstruction of its ceiling.