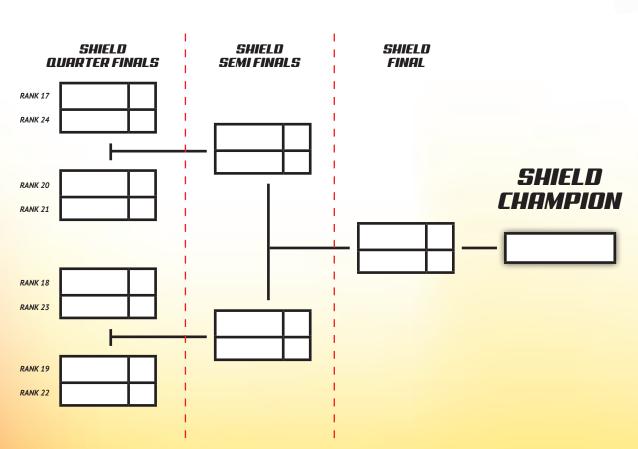

## Schedule Day 3 (25 February 2018)

| MATCH                                            | TIME  | GROUP           | ТЕЯМ                    | VS       | TERM                    | SCO | IRE |  |  |
|--------------------------------------------------|-------|-----------------|-------------------------|----------|-------------------------|-----|-----|--|--|
| 1                                                | 8:30  | SHIELD QF       | RANK 17                 | -        | RANK 24                 |     |     |  |  |
| 2                                                | 8:50  | SHIELD QF       | RANK 20                 | -        | RANK 21                 |     |     |  |  |
| 3                                                | 9:10  | SHIELD QF       | RANK 18                 | -        | RANK 23                 |     |     |  |  |
| 4                                                | 9:30  | SHIELD QF       | RANK 19                 | -        | RANK 22                 |     |     |  |  |
| 5                                                | 9:50  | BOWL QF         | RANK 9                  | -        | RANK 16                 |     |     |  |  |
| 6                                                | 10:10 | BOWL QF         | RANK 12                 | -        | RANK 13                 |     |     |  |  |
| 7                                                | 10:30 | BOWL QF         | RANK 10                 | -        | RANK 15                 |     |     |  |  |
| 8                                                | 10:50 | BOWL QF         | RANK 11                 | -        | RANK 14                 |     |     |  |  |
| 9                                                | 11:10 | CUP/PLATE QF    | RANK 1                  | -        | RANK 8                  |     |     |  |  |
| 10                                               | 11:30 | CUP/PLATE QF    | RANK 4                  | -        | RANK 5                  |     |     |  |  |
| 11                                               | 11:50 | CUP/PLATE QF    | RANK 2                  | -        | RANK 7                  |     |     |  |  |
| 12                                               | 12:10 | CUP/PLATE QF    | RANK 3                  | -        | RANK 6                  |     |     |  |  |
| 13                                               | 12:30 | SHIELD SF 1     | WINNER (GAME 1)         | -        | WINNER (GAME 2)         |     |     |  |  |
| 14                                               | 12:50 | SHIELD SF 2     | WINNER (GAME 3)         | -        | WINNER (GAME 4)         |     |     |  |  |
| 15                                               | 13:10 | BOWL SF 1       | WINNER (GAME 5)         | -        | WINNER (GAME 6)         |     |     |  |  |
| 16                                               | 13:30 | BOWL SF 2       | WINNER (GAME 7)         | -        | WINNER (GAME 8)         |     |     |  |  |
| 17                                               | 13:50 | PLATE SF1       | LOSER (GAME 9)          | -        | LOSER (GAME 10)         |     |     |  |  |
| 18                                               | 14:10 | PLATE SF2       | LOSER (GAME 11)         | -        | LOSER (GAME 12)         |     |     |  |  |
| 19                                               | 14:30 | CUP SF 1        | WINNER (GAME 9)         | -        | WINNER (GAME 10)        |     |     |  |  |
| 20                                               | 14:50 | CUP SF 2        | WINNER (GAME 11)        | -        | WINNER (GAME 12)        |     |     |  |  |
| 21                                               | 15:10 | SHIELD FINAL    | WINNER SF1<br>(GAME 13) | -        | WINNER SF2<br>(GAME 14) |     |     |  |  |
|                                                  |       | PRIZE PRESENT   | ATION (DURING HALFTIN   | ME OF B  | OWL FINAL]              |     |     |  |  |
| 22                                               | 15:40 | BOWL FINAL      | WINNER SF1<br>(GAME 15) | -        | WINNER SF2<br>(GAME 16) |     |     |  |  |
|                                                  |       | PRIZE PRESENT   | ATION (DURING HALFTIM   | AE OF PI | LATE FINAL]             |     |     |  |  |
| 23                                               | 16:10 | PLATE FINAL     | WINNER SF1<br>(GAME 17) | -        | WINNER SF2<br>(GAME 18) |     |     |  |  |
|                                                  |       | PRIZE PRESENTAT | TION (DURING HALFTIME   | OF 3rd,  | /4th PLACING)           |     |     |  |  |
| 24                                               | 16:40 | 3RD/4TH PLACE   | LOSER SF1<br>(GAME 19)  | -        | LOSER SF2<br>(GAME 20)  |     |     |  |  |
| 25                                               | 17:15 | CUP FINAL       | WINNER SF1<br>(GAME 19) | -        | WINNER SF2<br>(GAME 20) |     |     |  |  |
| PRIZE PRESENTATION (IMMEDIATELY AFTER CUP FINAL) |       |                 |                         |          |                         |     |     |  |  |