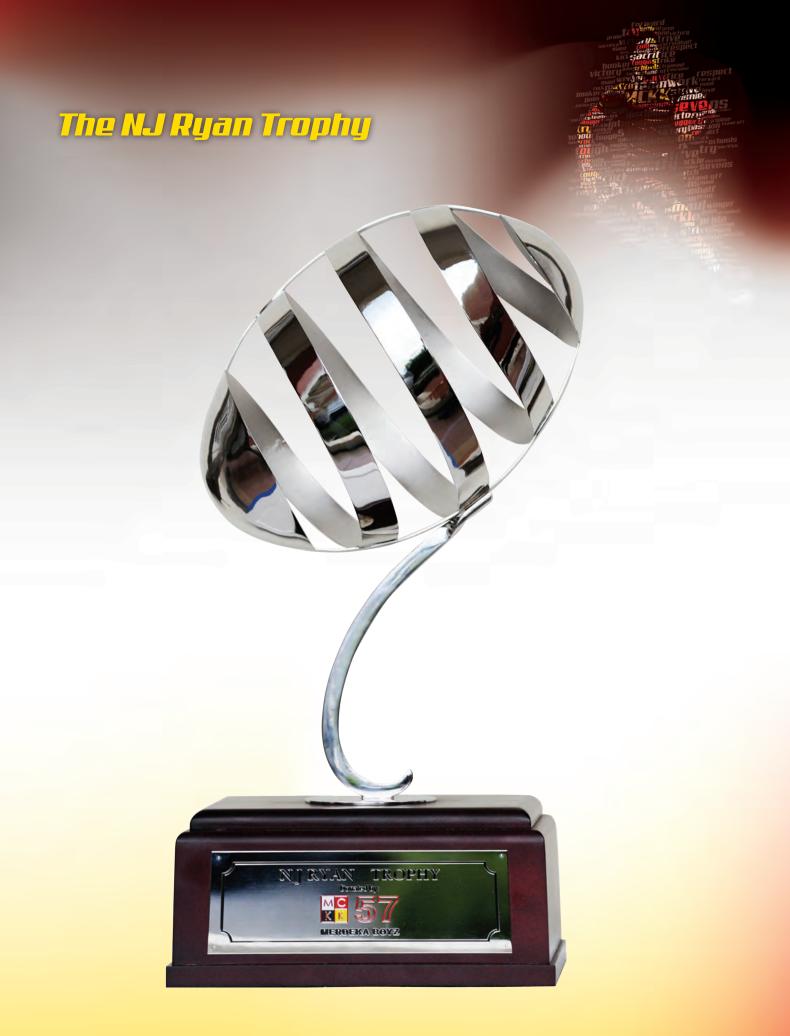

.



#### **HomeFix**

Covers the reimbursement for home repairs.



#### Mortgage Loan Installment Protection

Covers your mortgage against accidental death, permanent disability or uninhabitable house due to insured events.



#### Landlord Insurance

Covers malicious damage by tenant, tenant runaway and legal fees for letters of demand (For rented properties).



Up to 30% Premium

Allianz General Insurance Company (Malaysia) Berhad (735426-V) (Licensed under the Financial Services Act 2013 and regulated by Bank Negara Malaysia) Allianz Contact Centre: 1300 88 1028 Email: customer.service@allianz.com.my Website: allianz.com.my







## Ideas for a better life

Natural Gas, an abundant energy resource in Malaysia carries with it a huge potential for the creation of a cleaner future.







IN COLLABORATION WITH

QUEENSTOWN RESORT COLLEGE

NEW ZEALAND

2-YEAR BOUTIQUE DIPLOMA EARN AS YOU LEARN NEW INTAKE NOW OPEN •



EMAIL US GO@AVENTURA.COM.MY,







Helmy Had Sabtu





The Ubudiah Mosque of Kuala Kangsar is acknowledged as one of the most beautiful mosques in the world. Located next to the Royal Mausoleum of Perak and being a stone's throw away from Perak's Royal State Castle - Istana Iskandariah, with its majestic golden domes and minarets provides for a breathtaking view from both near and afar particularly when viewed from across the Perak River as Masjid Ubudiah (as it is known in Malay) and Istana Iskandariah appears as if rising atop Bukit Chandan side by side.

Masjid Ubudiah was originally commissioned based on the royal decree of the 28th Sultan of Perak, Su