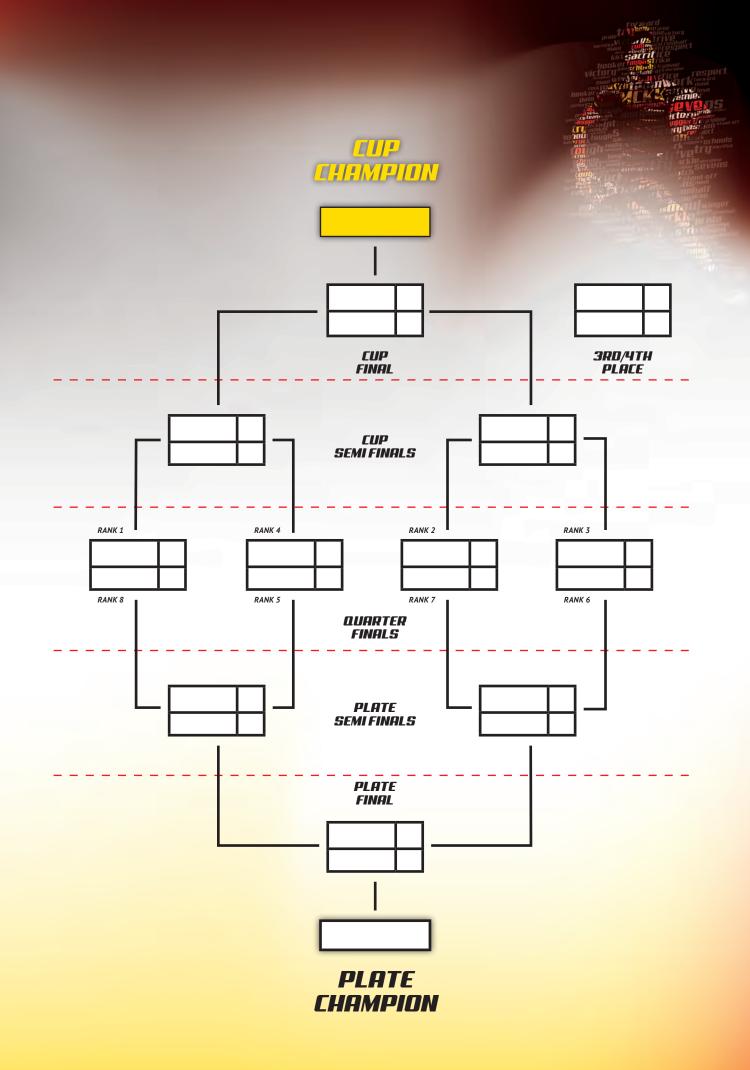

## Schedule Day 3 (25 February 2018)

| MATCH                                            | TIME  | GROUP           | ТЕЯМ                    | VS       | TERM                    | SCO | IRE |  |  |
|--------------------------------------------------|-------|-----------------|-------------------------|----------|-------------------------|-----|-----|--|--|
| 1                                                | 8:30  | SHIELD QF       | RANK 17                 | -        | RANK 24                 |     |     |  |  |
| 2                                                | 8:50  | SHIELD QF       | RANK 20                 | -        | RANK 21                 |     |     |  |  |
| 3                                                | 9:10  | SHIELD QF       | RANK 18                 | -        | RANK 23                 |     |     |  |  |
| 4                                                | 9:30  | SHIELD QF       | RANK 19                 | -        | RANK 22                 |     |     |  |  |
| 5                                                | 9:50  | BOWL QF         | RANK 9                  | -        | RANK 16                 |     |     |  |  |
| 6                                                | 10:10 | BOWL QF         | RANK 12                 | -        | RANK 13                 |     |     |  |  |
| 7                                                | 10:30 | BOWL QF         | RANK 10                 | -        | RANK 15                 |     |     |  |  |
| 8                                                | 10:50 | BOWL QF         | RANK 11                 | -        | RANK 14                 |     |     |  |  |
| 9                                                | 11:10 | CUP/PLATE QF    | RANK 1                  | -        | RANK 8                  |     |     |  |  |
| 10                                               | 11:30 | CUP/PLATE QF    | RANK 4                  | -        | RANK 5                  |     |     |  |  |
| 11                                               | 11:50 | CUP/PLATE QF    | RANK 2                  | -        | RANK 7                  |     |     |  |  |
| 12                                               | 12:10 | CUP/PLATE QF    | RANK 3                  | -        | RANK 6                  |     |     |  |  |
| 13                                               | 12:30 | SHIELD SF 1     | WINNER (GAME 1)         | -        | WINNER (GAME 2)         |     |     |  |  |
| 14                                               | 12:50 | SHIELD SF 2     | WINNER (GAME 3)         | -        | WINNER (GAME 4)         |     |     |  |  |
| 15                                               | 13:10 | BOWL SF 1       | WINNER (GAME 5)         | -        | WINNER (GAME 6)         |     |     |  |  |
| 16                                               | 13:30 | BOWL SF 2       | WINNER (GAME 7)         | -        | WINNER (GAME 8)         |     |     |  |  |
| 17                                               | 13:50 | PLATE SF1       | LOSER (GAME 9)          | -        | LOSER (GAME 10)         |     |     |  |  |
| 18                                               | 14:10 | PLATE SF2       | LOSER (GAME 11)         | -        | LOSER (GAME 12)         |     |     |  |  |
| 19                                               | 14:30 | CUP SF 1        | WINNER (GAME 9)         | -        | WINNER (GAME 10)        |     |     |  |  |
| 20                                               | 14:50 | CUP SF 2        | WINNER (GAME 11)        | -        | WINNER (GAME 12)        |     |     |  |  |
| 21                                               | 15:10 | SHIELD FINAL    | WINNER SF1<br>(GAME 13) | -        | WINNER SF2<br>(GAME 14) |     |     |  |  |
|                                                  |       | PRIZE PRESENT   | ATION (DURING HALFTIN   | ME OF B  | OWL FINAL]              |     |     |  |  |
| 22                                               | 15:40 | BOWL FINAL      | WINNER SF1<br>(GAME 15) | -        | WINNER SF2<br>(GAME 16) |     |     |  |  |
|                                                  |       | PRIZE PRESENT   | ATION (DURING HALFTIM   | AE OF PI | LATE FINAL]             |     |     |  |  |
| 23                                               | 16:10 | PLATE FINAL     | WINNER SF1<br>(GAME 17) | -        | WINNER SF2<br>(GAME 18) |     |     |  |  |
|                                                  |       | PRIZE PRESENTAT | TION (DURING HALFTIME   | OF 3rd,  | /4th PLACING)           |     |     |  |  |
| 24                                               | 16:40 | 3RD/4TH PLACE   | LOSER SF1<br>(GAME 19)  | -        | LOSER SF2<br>(GAME 20)  |     |     |  |  |
| 25                                               | 17:15 | CUP FINAL       | WINNER SF1<br>(GAME 19) | -        | WINNER SF2<br>(GAME 20) |     |     |  |  |
| PRIZE PRESENTATION (IMMEDIATELY AFTER CUP FINAL) |       |                 |                         |          |                         |     |     |  |  |

# e. Semi-final Round

- The winners of the Cup/Plate quarter-finals will advance to the semi-finals of the CUP Championship.
- The losers of the Cup/Plate quarter-finals will proceed to the semi-finals of the PLATE Championship.
- The winners of the Bowl quarter-finals will advance to the semi-finals of the BOWL Championship.
- The winners of the Shield quarter-finals will advance to the semi-finals of the SHIELD Championship.
- v. The losers of BOTH the Bowl AND Shield quarter-finals are eliminated.

### f. Finals

Winners of all of the semi-finals will advance to the finals of their respective pools.