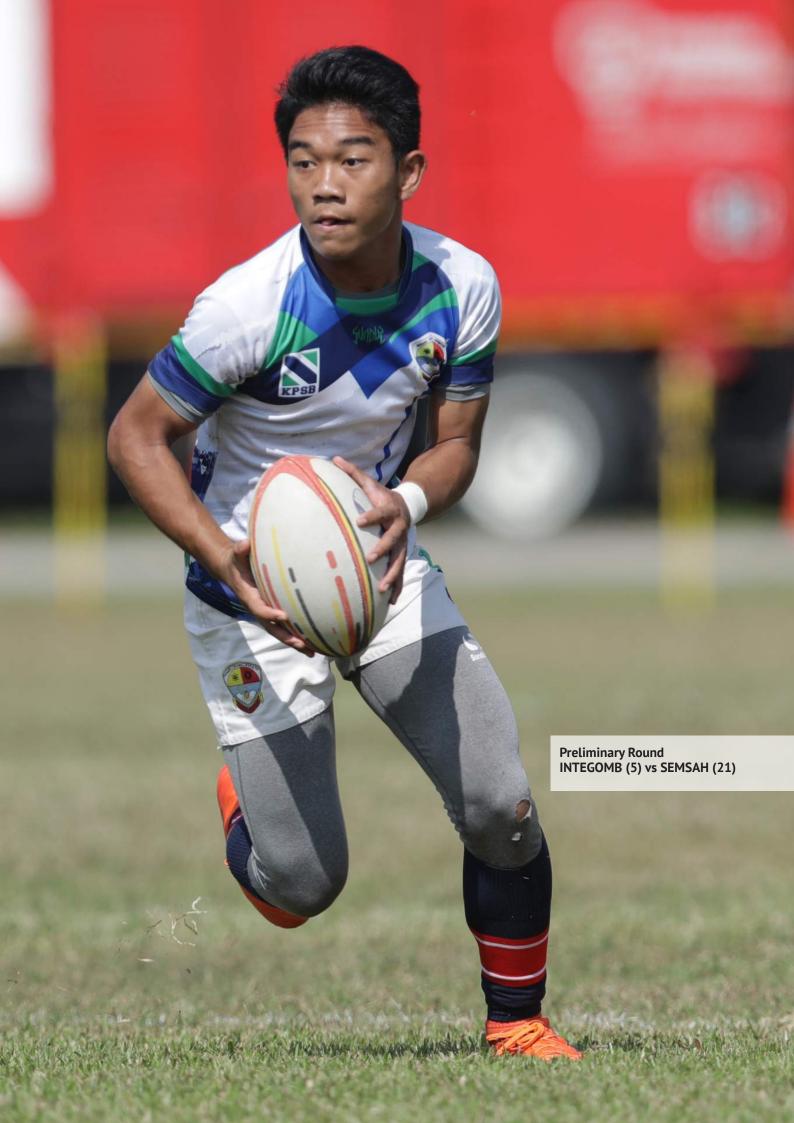

The carnival began in earnest on Friday, 1st March 2019, when twelve teams played out six group matches. Other group matches will continue on Saturday. SHOAW beat KEVII 19-0, SEMSAH beat INTEGOMB 21-5, and MCKK beat SCKK 36-0, STAR beat SAINA 15-10, SEMASHUR beat KGV 19-12, and SDAR beat ABI 10-0.