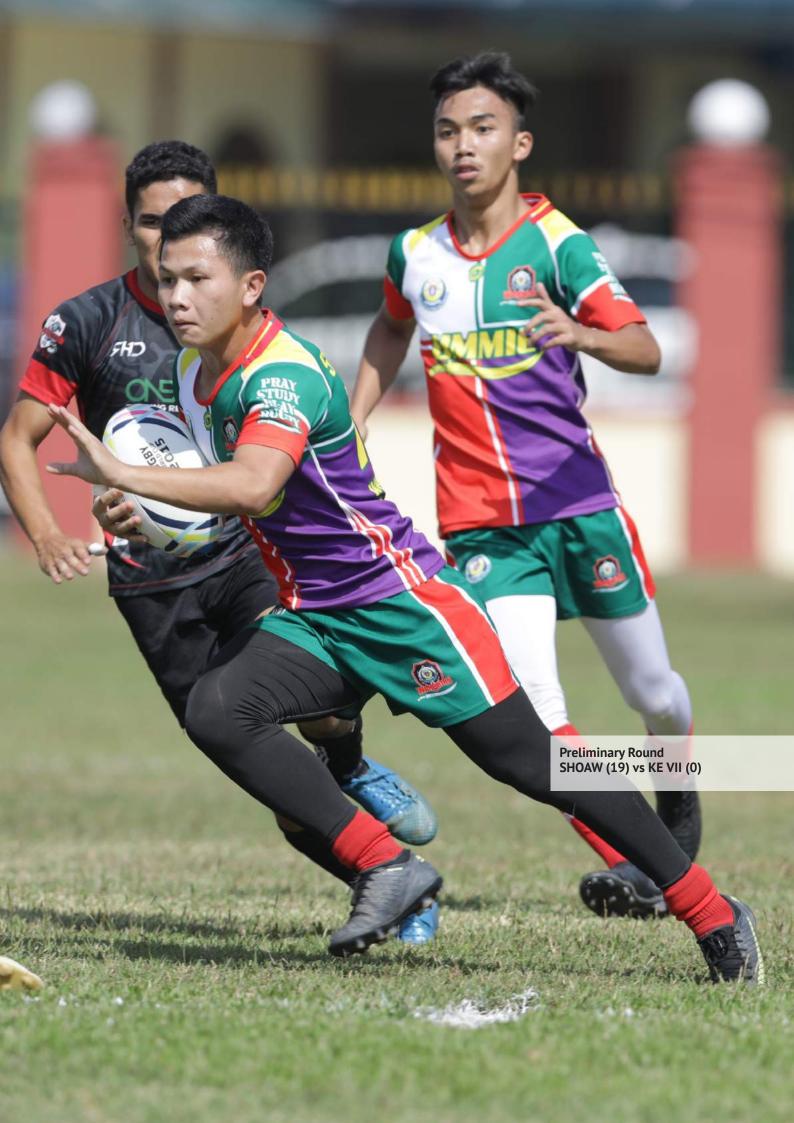

The carnival began in earnest on Friday, 1st March 2019, when twelve teams played out six group matches. Other group matches will continue on Saturday. SHOAW beat KEVII 19-0, SEMSAH beat INTEGOMB 21-5, and MCKK beat SCKK 36-0, STAR beat SAINA 15-10, SEMASHUR beat KGV 19-12, and SDAR beat ABI 10-0.