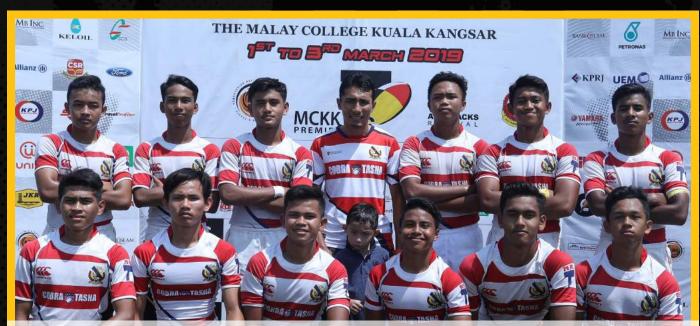

## SEKOLAH MENENGAH SAINS HULU SELANGOR (SEMASHUR) SELANGOR

Team Manager: Mohd Suzairi Bin Jusoh

Coach: Mohd Soleh Bin Abdul Hamid

Mohamad Asrul Idham Bin Mohd Asri, Hariz Ezzat Bin Hamidon, F<mark>arh</mark>an Haziq Asyraf Bin Johan, 'Eizzul 'Eizmie Bin Rozaireen, Adam Faiq Bin Kamalrul Zaman, Aslam Bin Anuar Afandi, Muhammad Affie Bin Abdul Azais, Amier 'Irfan Bin Jabal, Muhammad Hazim Bin Khairol Nassuha, Izz Haziq Danial Bin Amran, M<mark>uhammad Mi</mark>rza Bin Noor Affandie, Muhammad Najmuddin Bin Norhisham