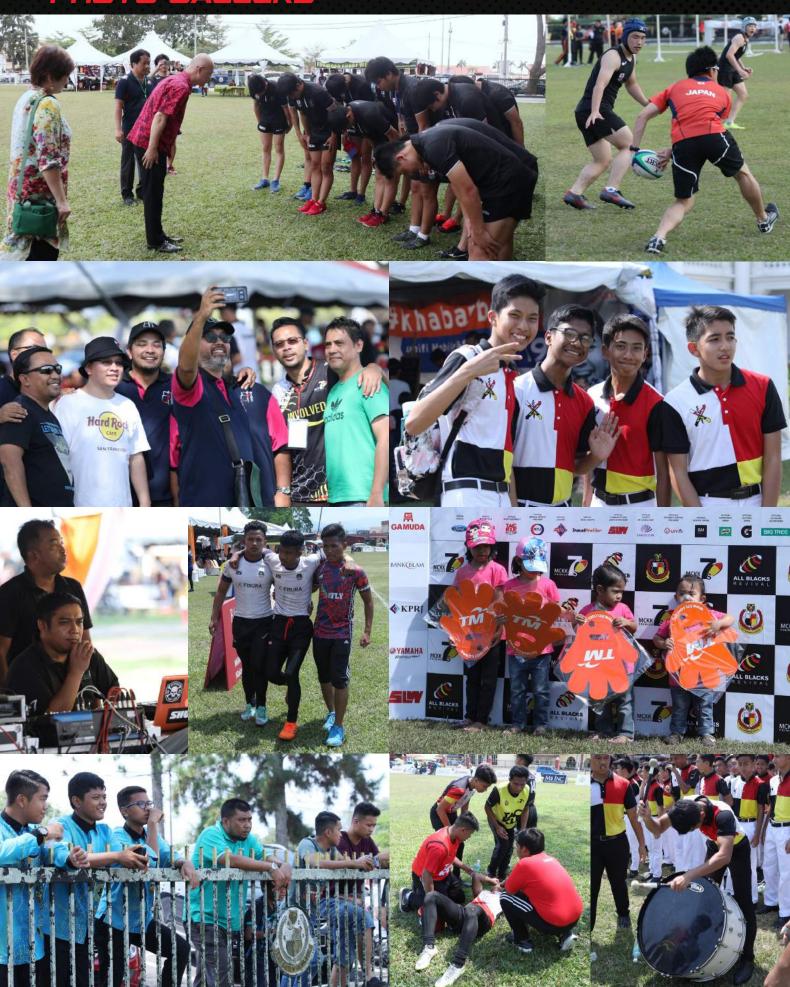

,267,434.88 | RM 3,802,304.64 |



GRAND TOTAL MEDIA COVERAGE VALUE

RM3,802,304.64

# ADVERTISING BOARDS & FIELD LAYOUT















## OUTDOOR & OTHER EXPOSURE



# MERCHANDISE



## FOOD STALLS





## MARKETING COLLATERALS & PRINTED MATERIALS





# PRESS CONFERENCE

This year's press conference was officiated by Malaysia Rugby Union President, Datuk Shahrul Zaman Yahya which were held at MCOBA Building accompanied by MCOBA President, Tengku Dato' Ahmad Burhanuddin, MCKK Principal, Anand Baharuddin and ABR Chairman, Roslan Hassan.

Datuk Shahrul, in his speech suggested to uplift this tournament's prestige as it seen as an important platform for the young players' exposure and experience.





## CORPORATE HOSPITALITY





# APPRECIATION CEREMONS





# TEAM MANAGERS BRIEFING



















#### 2019 ROYAL DINNER

On the Saturday 2nd of March 2019, and as usual on the Saturday during the event for the last nine edition, all participants and guests are invited to a dinner by His Highness the Sultan of Perak, Sultan Nazrin Muizzuddin Shah.

The dinner, when His Highness is present is normally held at the magnificent Istana Iskandariah, the royal abode of the Sultan of Perak. The dinner for this ninth edition was held at the 'Dewan Jubli Intan', Jalan Tun Razak, and attended by about six hundred participants and guests hosted by Tunku Ahmad Kamil, representing His Highness, the Sultan.

The President of MCOBA, Tunku Dato' Ahmad Burhanuddin bin Tunku Adnan, in his short speech, welcomed all the participants and thanked His Highness for hosting the dinner from the ince