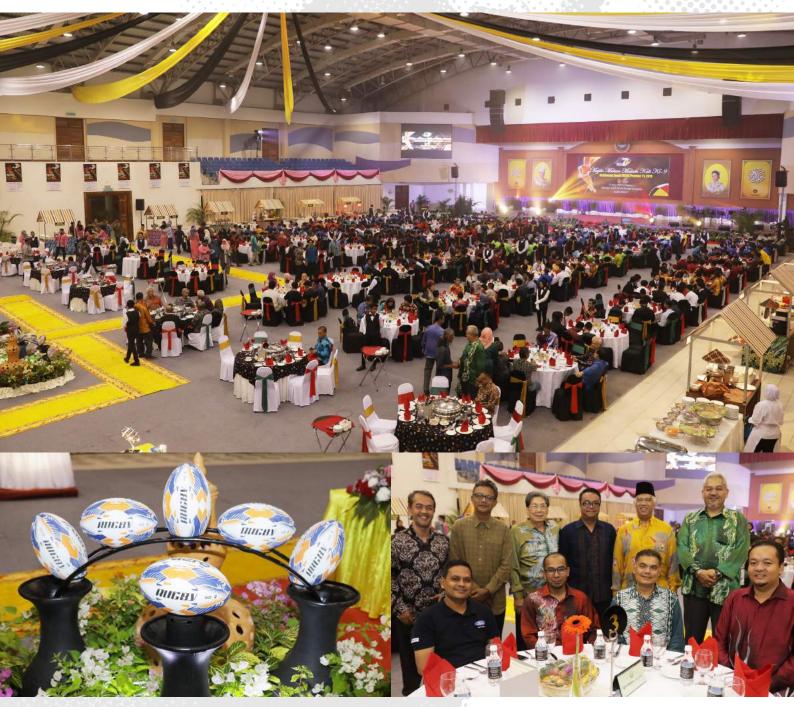

Later in the night, the coaches' and managers' meeting was held at the Sayong Resort, Kuala Kangsar.

The crowd grew on Saturday and the top seeds were really dishing it out to their opponents. Saturday matches ended a bit earlier this year to allow teams to prepare for the royal dinner. On that night, the royal dinner was hosted by the Sultan of Perak, Sultan Nazrin Muhibbuddin Shah Ibni Almarhum Sultan Azlan Shah, at the nearby Dewan Jubilee Perak, Kuala Kangsar. The dinner crowd was entertained by a local cultural performance.

#### **ENGLISH COLLEGE (EC) JOHOR**

Team Manager: Najmulhuda bin Mohd Mokhtaruddin

Coach: Abdul Hanis bin Mokhta

Emil Azrai Bin Mohd Hanafiah, Muhammad Zamirul Faiq Bin Zamri, Adam Bin Abdulan, Eizzad Hafizi Bin Ahmad Fuad, Mohamad Amirul Haziq Bin Mohd Ali, Muhamad Syazwan Bin Muhamad Nizam, Amnan Zafran Bin Azali, Muhammad Daniel Asyraf Bin Zambri, Muhammad Naqib Bin Abd Razak, Muhammad Zakwan Bin Mohd Yusof, Faiz Daniel Bin Abu Hurairah, Ungku Mohamed Ismail Bin Ungku Azman