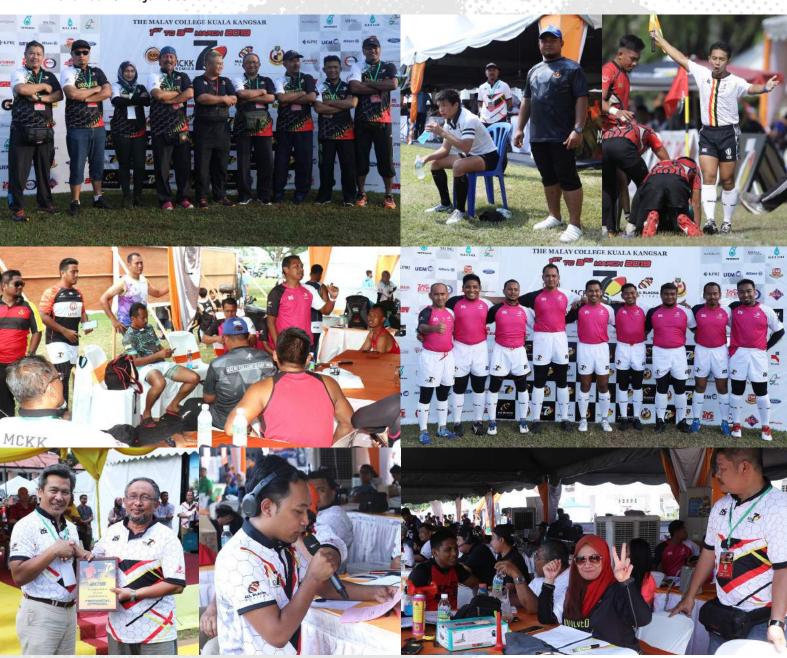

Later in the night, the coaches' and managers' meeting was held at the Sayong Resort, Kuala Kangsar.

The crowd grew on Saturday and the top seeds were really dishing it out to their opponents. Saturday matches ended a bit earlier this year to allow teams to prepare for the royal dinner. On that night, the royal dinner was hosted by the Sultan of Perak, Sultan Nazrin Muhibbuddin Shah Ibni Almarhum Sultan Azlan Shah, at the nearby Dewan Jubilee Perak, Kuala Kangsar. The dinner crowd was entertained by a local cultural performance.

Back on the pitch, SSA and STAR won the Shield Final and the Bowl Final respectively. The final of the Plate category was between EC and SHOAW where EC won 24–15.

The Cup final and contest for the NJ Ryan Trophy was between MCKK and SEMASHUR. MCKK was set to repeat 2013 glory but the determined SEMASHUR team put up a good challenge won the Cup for the first time with a 24-10 score in a thrilling final.

Congratulations to SEMASHUR players for their display of good rugby and winning the MCKK Premier 7s 2019 tournament and the NJ Ryan Trophy.

Overall, the ninth edition of MCKK Premier 7s saw an improved quality of games played. There was live streaming through the internet for all the final games played in this tournament to capture the global audience.