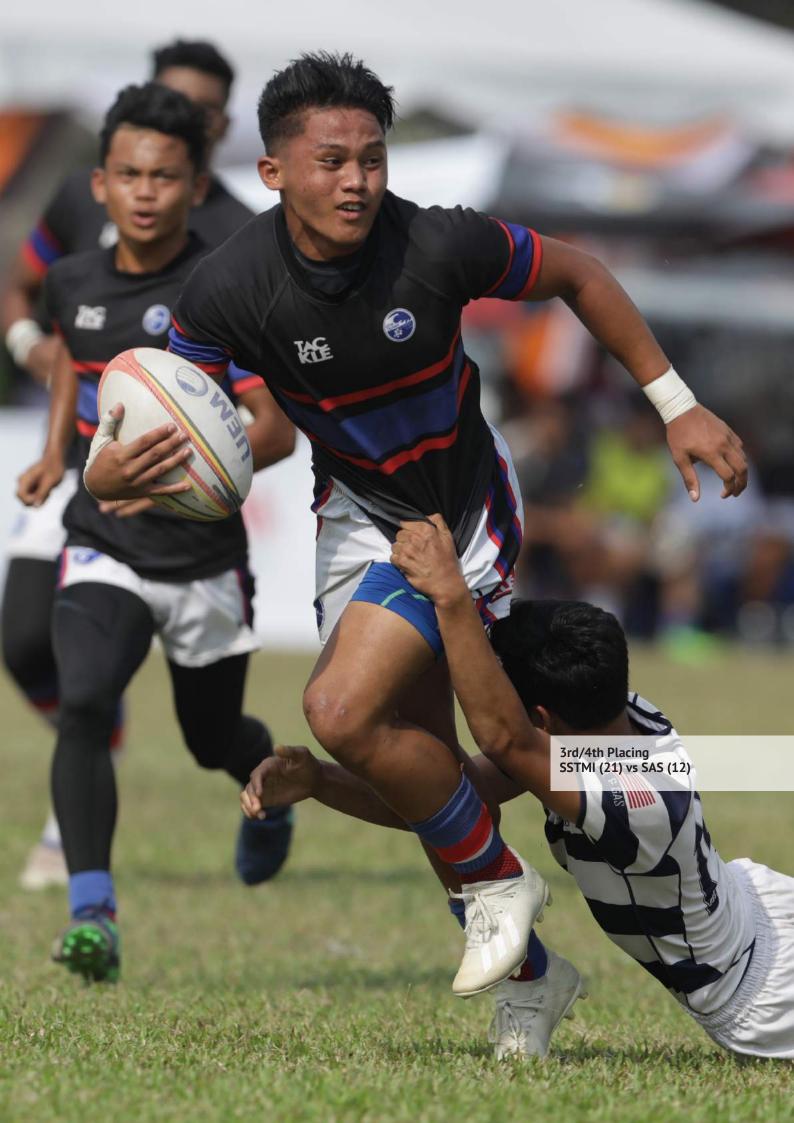

Back on the pitch, SSA and STAR won the Shield Final and the Bowl Final respectively. The final of the Plate category was between EC and SHOAW where EC won 24–15.

The Cup final and contest for the NJ Ryan Trophy was between MCKK and SEMASHUR. MCKK was set to repeat 2013 glory but the determined SEMASHUR team put up a good challenge won the Cup for the first time with a 24-10 score in a thrilling final.