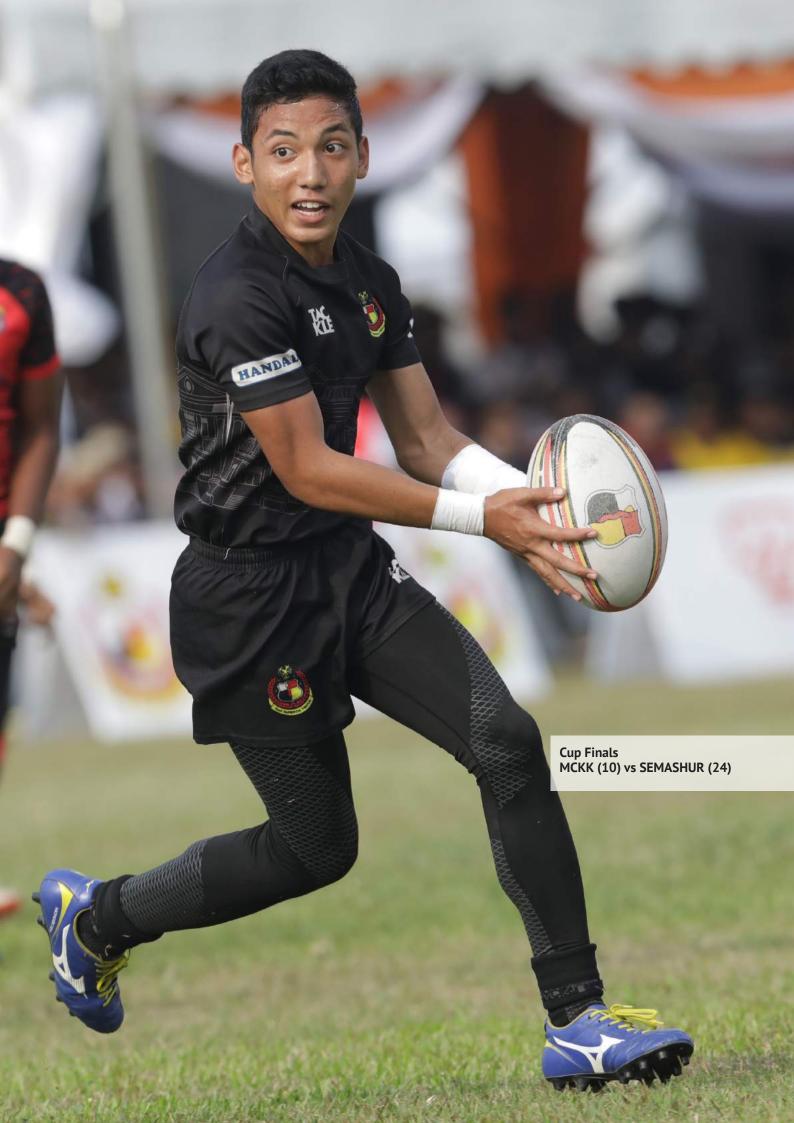

Back on the pitch, SSA and STAR won the Shield Final and the Bowl Final respectively. The final of the Plate category was between EC and SHOAW where EC won 24–15.

The Cup final and contest for the NJ Ryan Trophy was between MCKK and SEMASHUR. MCKK was set to repeat 2013 glory but the determined SEMASHUR team put up a good challenge won the Cup for the first time with a 24-10 score in a thrilling final.