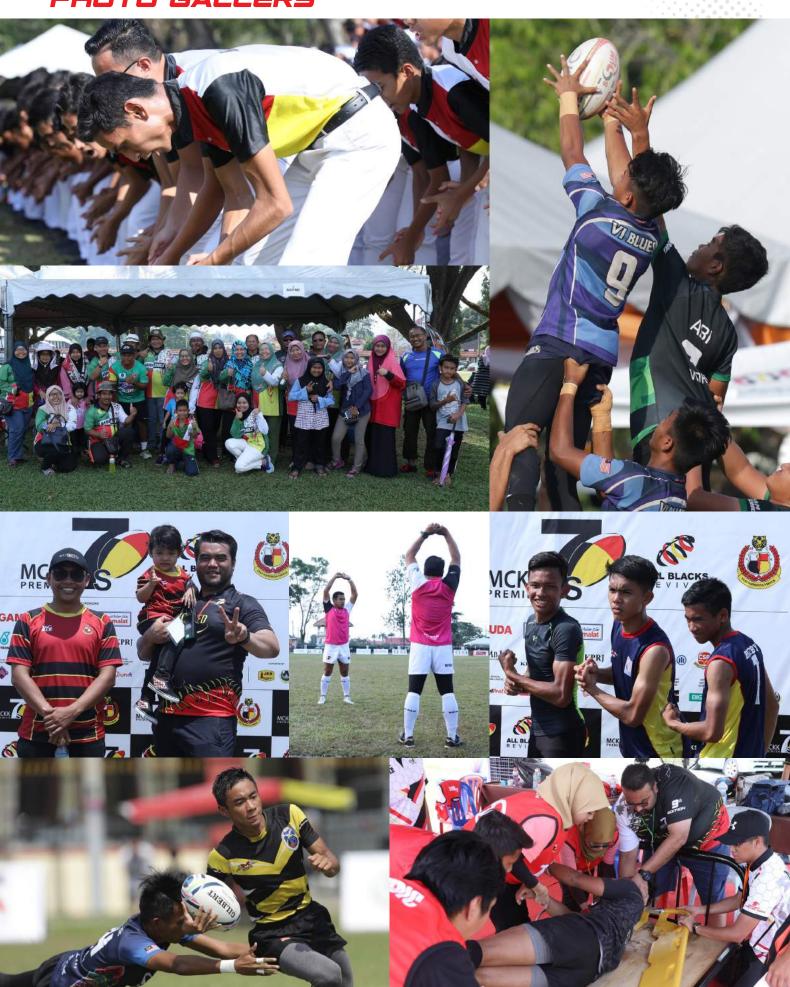

RM 1,267,434.88 | RM 3,802,304.64 |



GRAND TOTAL MEDIA COVERAGE VALUE

RM3,802,304.64

# ADVERTISING BOARDS & FIELD LAYOUT















## OUTDOOR & OTHER EXPOSURE



# MERCHANDISE



## FOOD STALLS





## MARKETING COLLATERALS & PRINTED MATERIALS





# PRESS CONFERENCE

This year's press conference was officiated by Malaysia Rugby Union President, Datuk Shahrul Zaman Yahya which were held at MCOBA Building accompanied by MCOBA President, Tengku Dato' Ahmad Burhanuddin, MCKK Principal, Anand Baharuddin and ABR Chairman, Roslan Hassan.

Datuk Shahrul, in his speech suggested to uplift this tournament's prestige as it seen as an important platform for the young players' exposure and experience.





## CORPORATE HOSPITALITY





# APPRECIATION CEREMONS





# TEAM MANAGERS BRIEFING



















#### 2019 ROYAL DINNER

On the Saturday 2nd of March 2019, and as usual on the Saturday during the event for the last nine edition, all participants and guests are invited to a dinner by His Highness the Sultan of Perak, Sultan Nazrin Muizzuddin Shah.

The dinner, when His Highness is present is normally held at the magnificent Istana Iskandariah, the royal abode of the Sultan of Perak. The dinner for this ninth edition was held at the 'Dewan Jubli Intan', Jalan Tun Razak, and attended by about six hundred participants and guests hosted by Tunku Ahmad Kamil, representing His Highness, the Sultan.

The President of MCOBA, Tunku Dato' Ahmad Burhanuddin bin Tunku Adnan, in his short speech, welcomed all the participants and thanked His Highness for hosting the dinner from the