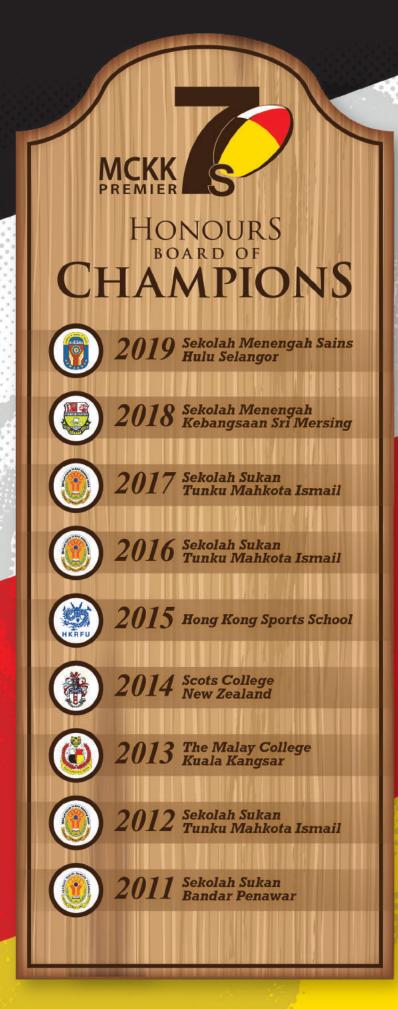

## EXECUTIVE SUMMARY

The ninth edition of MCKK Rugby Premier 7s was successfully held at The Malay College Kuala Kangsar (MCKK) rugby grounds from 1st to 3rd March 2019. 23 local teams and one foreign team turned up to compete for the NJ Ryan's Trophy. Shizuoka Seiko Academy from Japan make their debut this year. As usual, the teams were divided into six groups of four teams each.