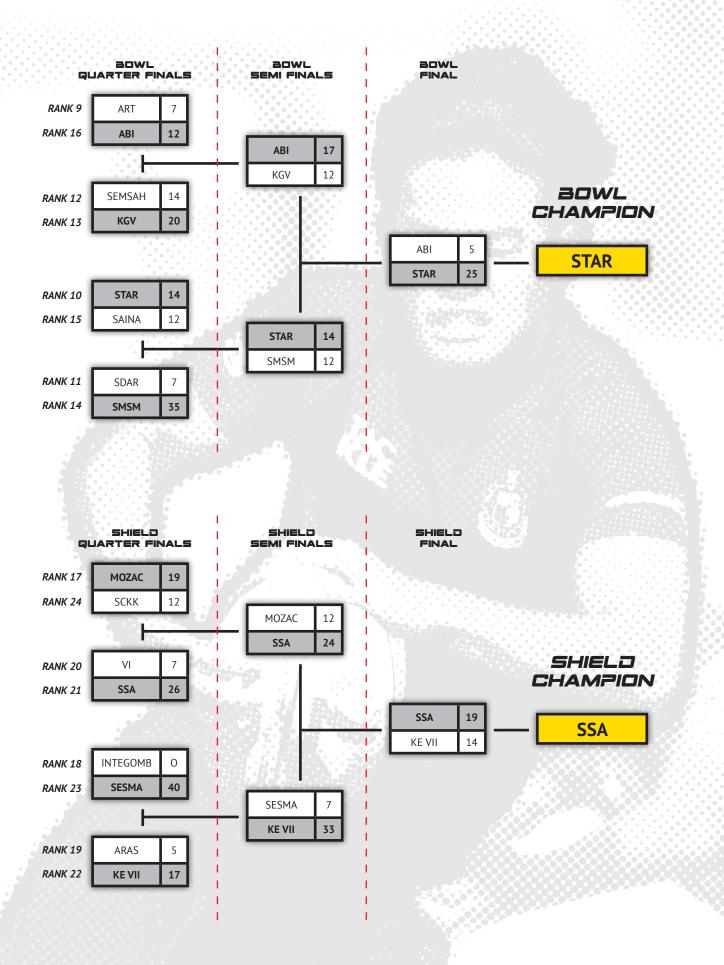

Back on the pitch, SSA and STAR won the Shield Final and the Bowl Final respectively. The final of the Plate category was between EC and SHOAW where EC won 24–15.

The Cup final and contest for the NJ Ryan Trophy was between MCKK and SEMASHUR. MCKK was set to repeat 2013 glory but the determined SEMASHUR team put up a good challenge won the Cup for the first time with a 24-10 score in a thrilling final.