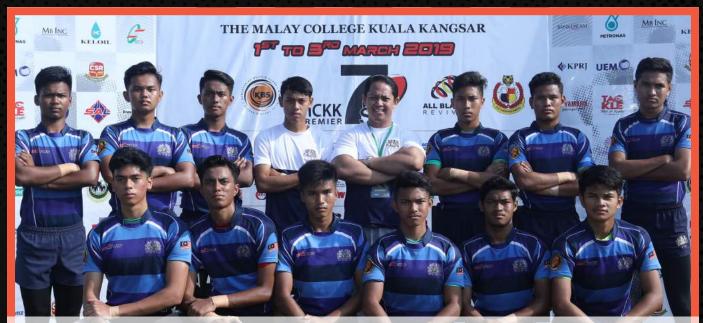

## SEKOLAH MENENGAH SAINS HULU SELANGOR (SEMASHUR) SELANGOR

Team Manager: Mohd Suzairi Bin Jusoh

Coach: Mohd Soleh Bin Abdul Hamid

Mohamad Asrul Idham Bin Mohd Asri, Hariz Ezzat Bin Hamidon, F<mark>arh</mark>an Haziq Asyraf Bin Johan, 'Eizzul 'Eizmie Bin Rozaireen, Adam Faiq Bin Kamalrul Zaman, Aslam Bin Anuar Afandi, Muhammad Affie Bin Abdul Azais, Amier 'Irfan Bin Jabal, Muhammad Hazim Bin Khairol Nassuha, Izz Haziq Danial Bin Amran, M<mark>uhammad Mi</mark>rza Bin Noor Affandie, Muhammad Najmuddin Bin Norhisham