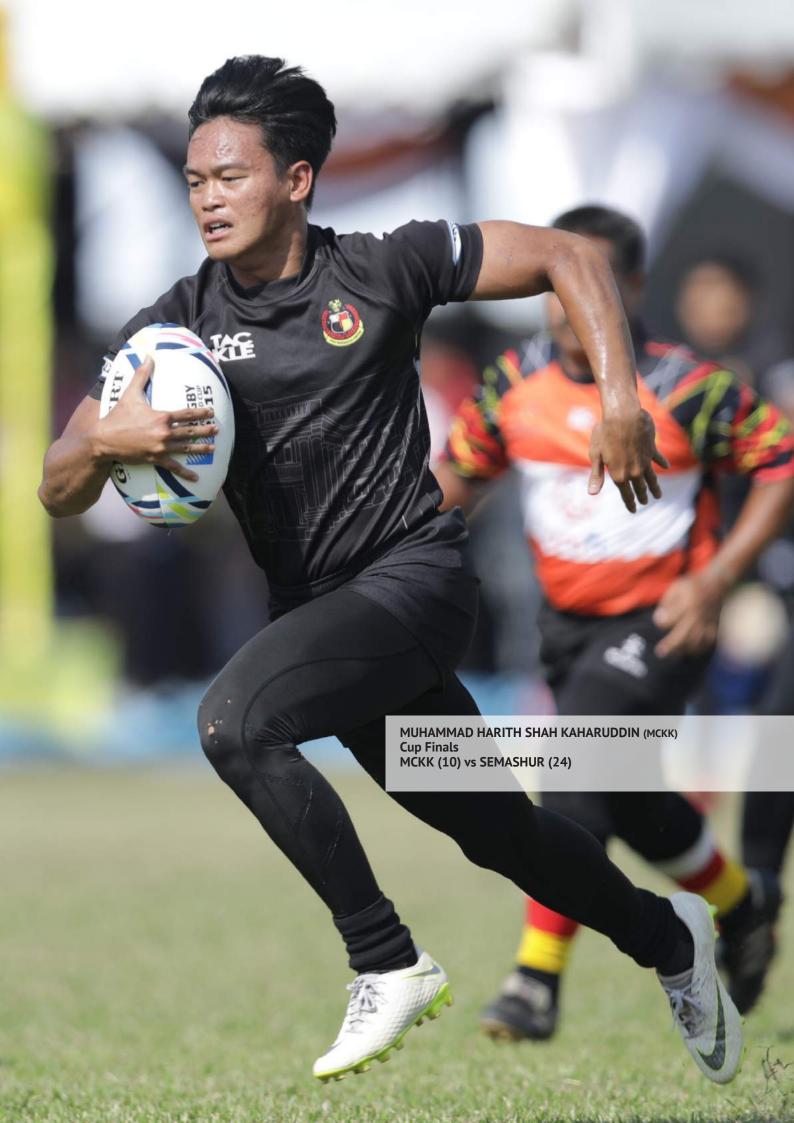

Back on the pitch, SSA and STAR won the Shield Final and the Bowl Final respectively. The final of the Plate category was between EC and SHOAW where EC won 24–15.

The Cup final and contest for the NJ Ryan Trophy was between MCKK and SEMASHUR. MCKK was set to repeat 2013 glory but the determined SEMASHUR team put up a good challenge won the Cup for the first time with a 24-10 score in a thrilling final.

## THE MALAY COLLEGE KUALA KANGSAR (MCKK) PERAK

Team Manager: Muhammad Hazim Bin Afifi

Coach: Mohd Romli Saad

Adam Danial Bin Mahummar Gadaffi Sorilaut, Ahmad Adneen Aiman Bin Rosdi, Muhammad Harithshah Bin Kaharudin, Muhammad Hakimi Bin Rosli, Muhammad Isyraf Bin Rosli, Khairul Nazmi Bin Khairus, Luqman Hakim Bin Badrol Hisham, Muhammad Khusairi Bin Samuri, Ivan Alif Bin Mazlin, Muhammad Danial Bin Ishkandar, Muhammad Aiman Izzat Bin Mohd Amir Nor Rabi, Ahmad Zaril Hariz Bin Mohd Nazaruddin