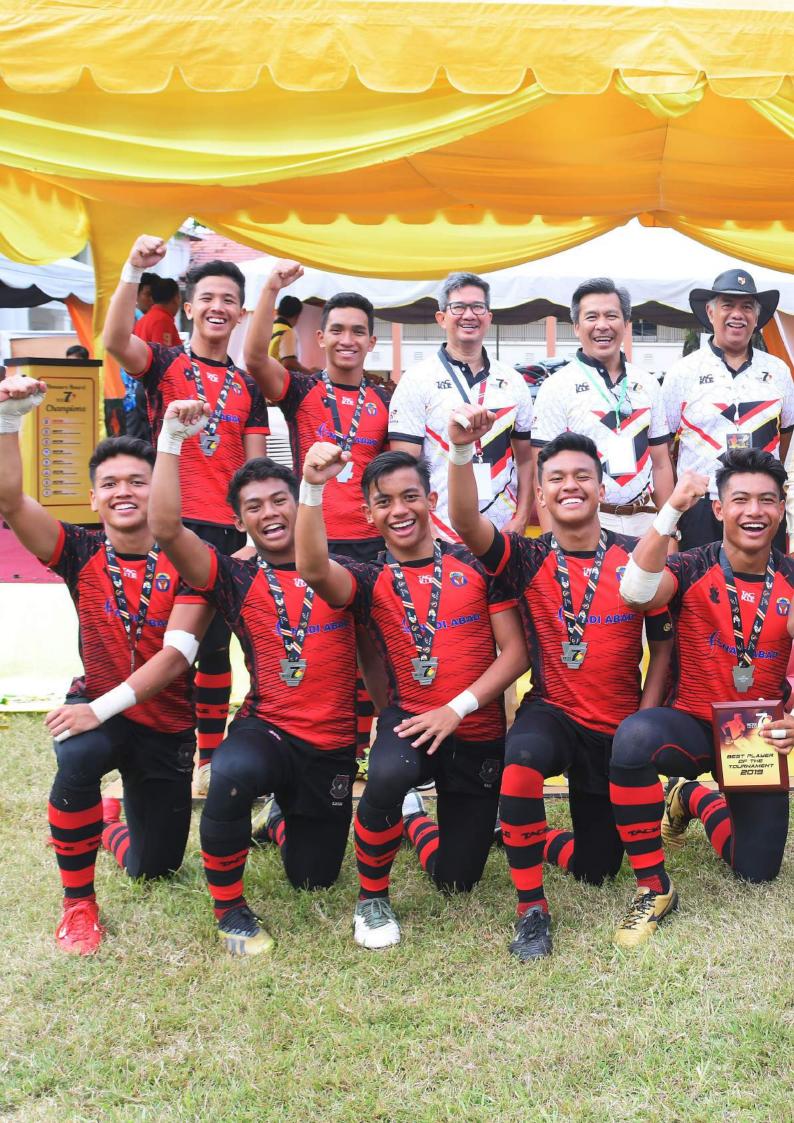

Back on the pitch, SSA and STAR won the Shield Final and the Bowl Final respectively. The final of the Plate category was between EC and SHOAW where EC won 24–15.

The Cup final and contest for the NJ Ryan Trophy was between MCKK and SEMASHUR. MCKK was set to repeat 2013 glory but the determined SEMASHUR team put up a good challenge won the Cup for the first time with a 24-10 score in a thrilling final.

## SEKOLAH MENENGAH SAINS HULU SELANGOR (SEMASHUR) SELANGOR

Team Manager: Mohd Suzairi Bin Jusoh

Coach: Mohd Soleh Bin Abdul Hamid

Mohamad Asrul Idham Bin Mohd Asri, Hariz Ezzat Bin Hamidon, F<mark>arh</mark>an Haziq Asyraf Bin Johan, 'Eizzul 'Eizmie Bin Rozaireen, Adam Faiq Bin Kamalrul Zaman, Aslam Bin Anuar Afandi, Muhammad Affie Bin Abdul Azais, Amier 'Irfan Bin Jabal, Muhammad Hazim Bin Khairol Nassuha, Izz Haziq Danial Bin Amran, M<mark>uhammad Mi</mark>rza Bin Noor Affandie, Muhammad Najmuddin Bin Norhisham