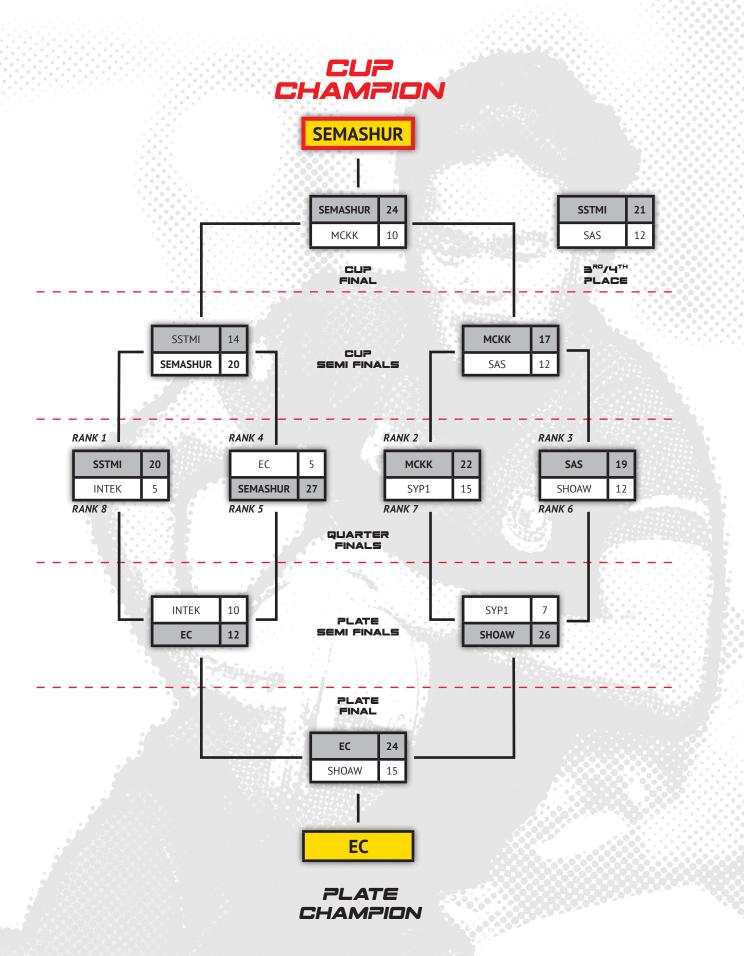

Back on the pitch, SSA and STAR won the Shield Final and the Bowl Final respectively. The final of the Plate category was between EC and SHOAW where EC won 24–15.

The Cup final and contest for the NJ Ryan Trophy was between MCKK and SEMASHUR. MCKK was set to repeat 2013 glory but the determined SEMASHUR team put up a good challenge won the Cup for the first time with a 24-10 score in a thrilling final.

Congratulations to SEMASHUR players for their display of good rugby and winning the MCKK Premier 7s 2019 tournament and the NJ Ryan Trophy.

Overall, the ninth edition of MCKK Premier 7s saw an improved quality of games played. There was live streaming through the internet for all the final games played in this tournament to capture the global audience.