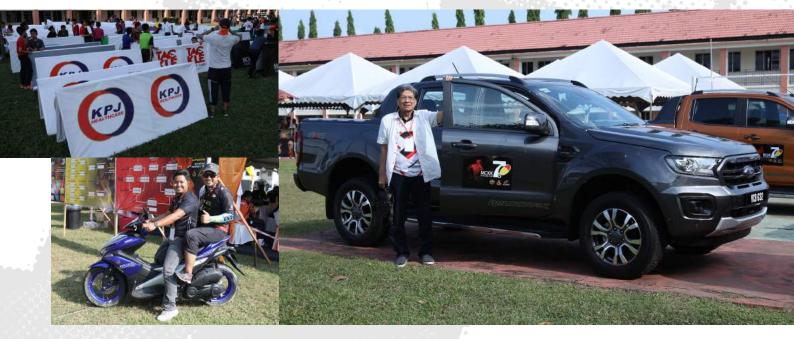

Quality of play was evident on the final day, Sunday, 3rd March 2019, with the joint seeds leading the way.

Meanwhile, the carnival continues at the MCKK grounds with a lot of activities provided by the sponsors. The food stalls were well patronised, and the service providers stepped up with better quality offerings. Gamuda build a wonderful display piece inside the hospitality tent and younger rugby fans took part in the rugby set piece competition and e-sports courtesy of TM, and Ford Mustang was on display for the budak koleq as well as other spectators.

#### Official Product / Service Providers

Vehicle: Sime Darby Auto Connexion Sdn Bhd

Motorcycle: Yamaha Motor Rugby Equipment: Tackle Asia

Medical: KPJ Healthcare Bhd
Logistic: SA Logistik Sdn Bhd
Team Logistic: Travel Profiler Sdn Bhd