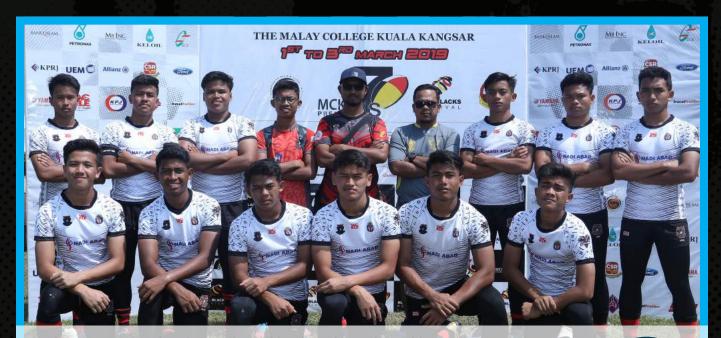

## SEKOLAH DATO' ABDUL RAZAK (SDAR) NEGERI SEMBILAN

Team Manager: Mohammad Naqiuddin Bin Mohd Borhan

Coach: Muzammil Bin Zulkefley

Muhammad Syazan Zharfan Bin Saharuddin, Muhammad Amsyar Bin Mohd Razi, Muhammad Raziq Izuddin Bin Mohd Ridza, Nazif Aqif Bin Muhammad Afifi, Muhammad Shahmi Iqbal Bin Shuib, Emir Amani Bin Mohamad Nasir, Muhammad Farhan Irfan Bin Jais, Izz Amirul Bin Azizan, Khairul Zaqwan Bin Khairul A'zam Zusti, Muhammad Arief Bin Yusof, Azril Ulwan Bin Mohd Imri, Nafiz Aizam Bin Mohamad Nasir