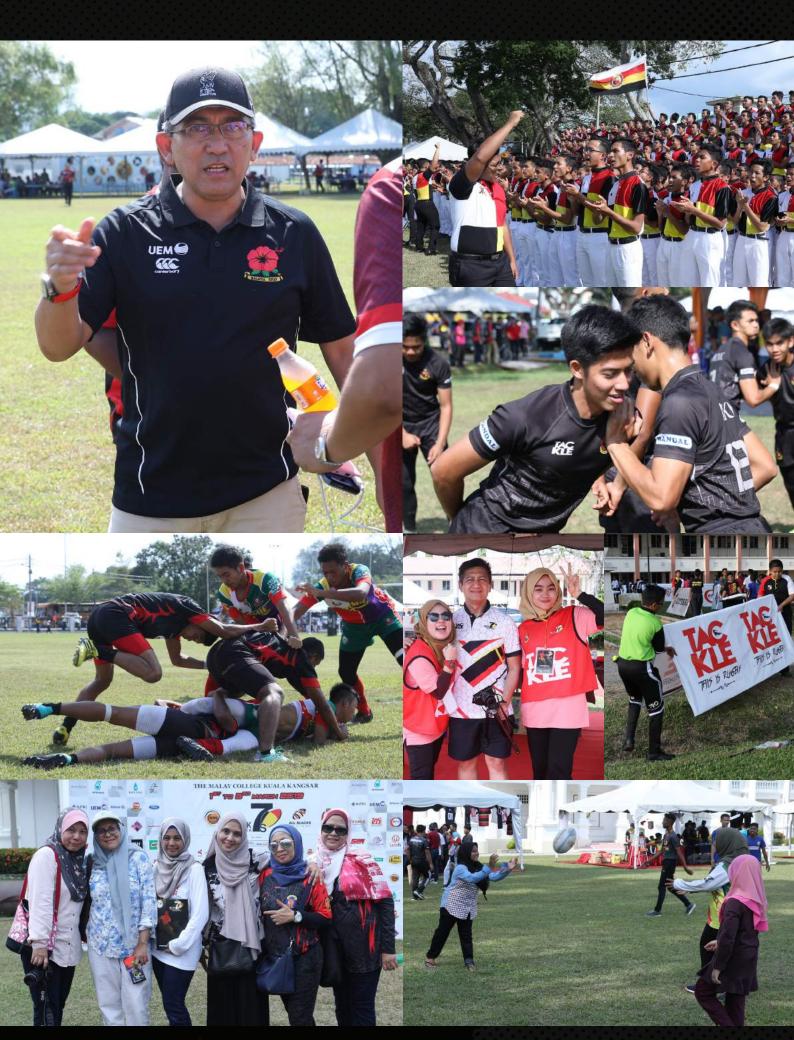

67,434.88 | RM 3,802,304.64 |



GRAND TOTAL MEDIA COVERAGE VALUE

RM3,802,304.64

# ADVERTISING BOARDS & FIELD LAYOUT















## OUTDOOR & OTHER EXPOSURE



# MERCHANDISE



## FOOD STALLS





## MARKETING COLLATERALS & PRINTED MATERIALS





# PRESS CONFERENCE

This year's press conference was officiated by Malaysia Rugby Union President, Datuk Shahrul Zaman Yahya which were held at MCOBA Building accompanied by MCOBA President, Tengku Dato' Ahmad Burhanuddin, MCKK Principal, Anand Baharuddin and ABR Chairman, Roslan Hassan.

Datuk Shahrul, in his speech suggested to uplift this tournament's prestige as it seen as an important platform for the young players' exposure and experience.





## CORPORATE HOSPITALITY





# APPRECIATION CEREMONS





# TEAM MANAGERS BRIEFING



















#### 2019 ROYAL DINNER

On the Saturday 2nd of March 2019, and as usual on the Saturday during the event for the last nine edition, all participants and guests are invited to a dinner by His Highness the Sultan of Perak, Sultan Nazrin Muizzuddin Shah.

The dinner, when His Highness is present is normally held at the magnificent Istana Iskandariah, the royal abode of the Sultan of Perak. The dinner for this ninth edition was held at the 'Dewan Jubli Intan', Jalan Tun Razak, and attended by about six hundred participants and guests hosted by Tunku Ahmad Kamil, representing His Highness, the Sultan.

The President of MCOBA, Tunku Dato' Ahmad Burhanuddin bin Tunku Adnan, in his short speech, welcomed all the participants and thanked His Highness for hosting the dinner from the incept