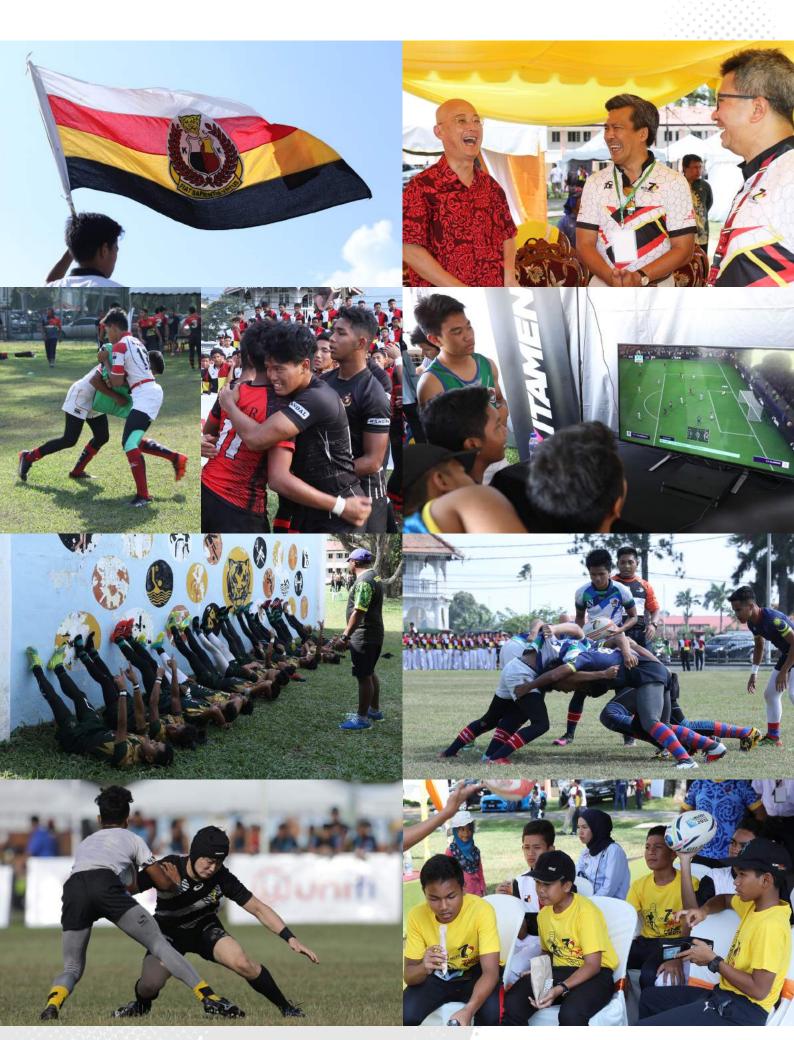

1,267,434.88 | RM 3,802,304.64 |



GRAND TOTAL MEDIA COVERAGE VALUE

RM3,802,304.64

# ADVERTISING BOARDS & FIELD LAYOUT















## OUTDOOR & OTHER EXPOSURE



# MERCHANDISE



## FOOD STALLS





## MARKETING COLLATERALS & PRINTED MATERIALS





# PRESS CONFERENCE

This year's press conference was officiated by Malaysia Rugby Union President, Datuk Shahrul Zaman Yahya which were held at MCOBA Building accompanied by MCOBA President, Tengku Dato' Ahmad Burhanuddin, MCKK Principal, Anand Baharuddin and ABR Chairman, Roslan Hassan.

Datuk Shahrul, in his speech suggested to uplift this tournament's prestige as it seen as an important platform for the young players' exposure and experience.





## CORPORATE HOSPITALITY





# APPRECIATION CEREMONS





# TEAM MANAGERS BRIEFING



















#### 2019 ROYAL DINNER

On the Saturday 2nd of March 2019, and as usual on the Saturday during the event for the last nine edition, all participants and guests are invited to a dinner by His Highness the Sultan of Perak, Sultan Nazrin Muizzuddin Shah.

The dinner, when His Highness is present is normally held at the magnificent Istana Iskandariah, the royal abode of the Sultan of Perak. The dinner for this ninth edition was held at the 'Dewan Jubli Intan', Jalan Tun Razak, and attended by about six hundred participants and guests hosted by Tunku Ahmad Kamil, representing His Highness, the Sultan.

The President of MCOBA, Tunku Dato' Ahmad Burhanuddin bin Tunku Adnan, in his short speech, welcomed all the participants and thanked His Highness for hosting the dinner from the in