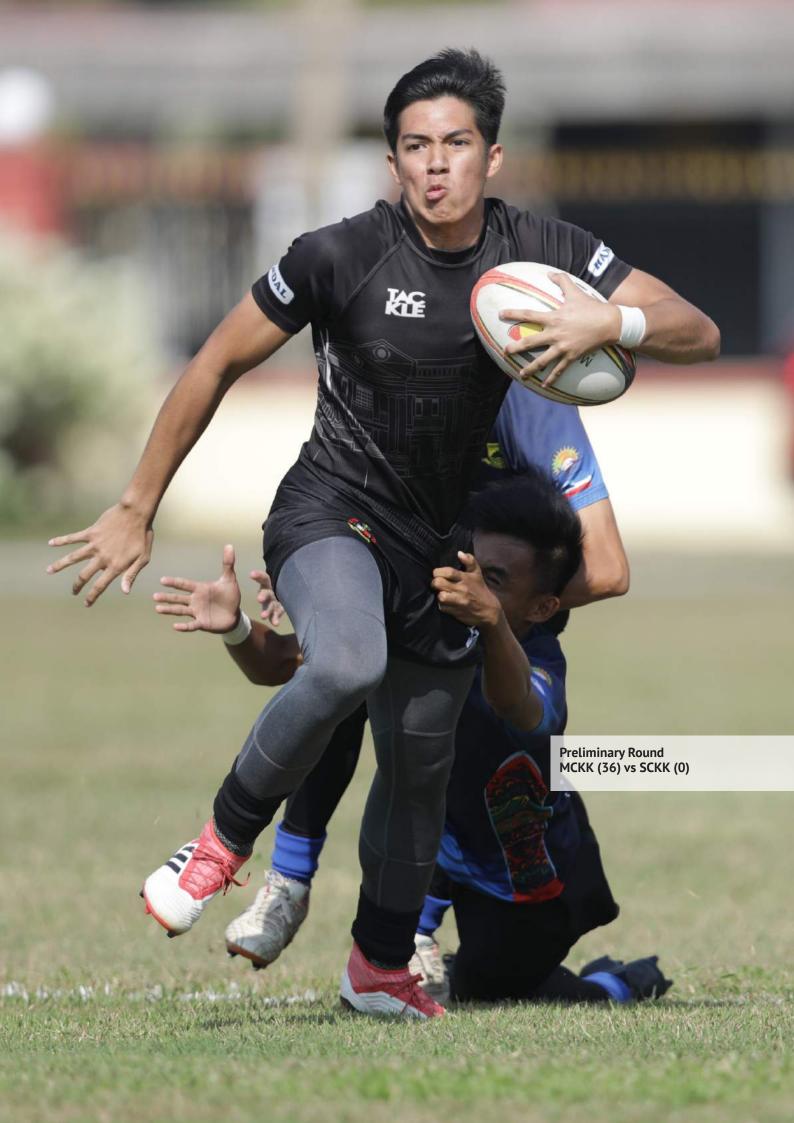

The carnival began in earnest on Friday, 1st March 2019, when twelve teams played out six group matches. Other group matches will continue on Saturday. SHOAW beat KEVII 19-0, SEMSAH beat INTEGOMB 21-5, and MCKK beat SCKK 36-0, STAR beat SAINA 15-10, SEMASHUR beat KGV 19-12, and SDAR beat ABI 10-0.