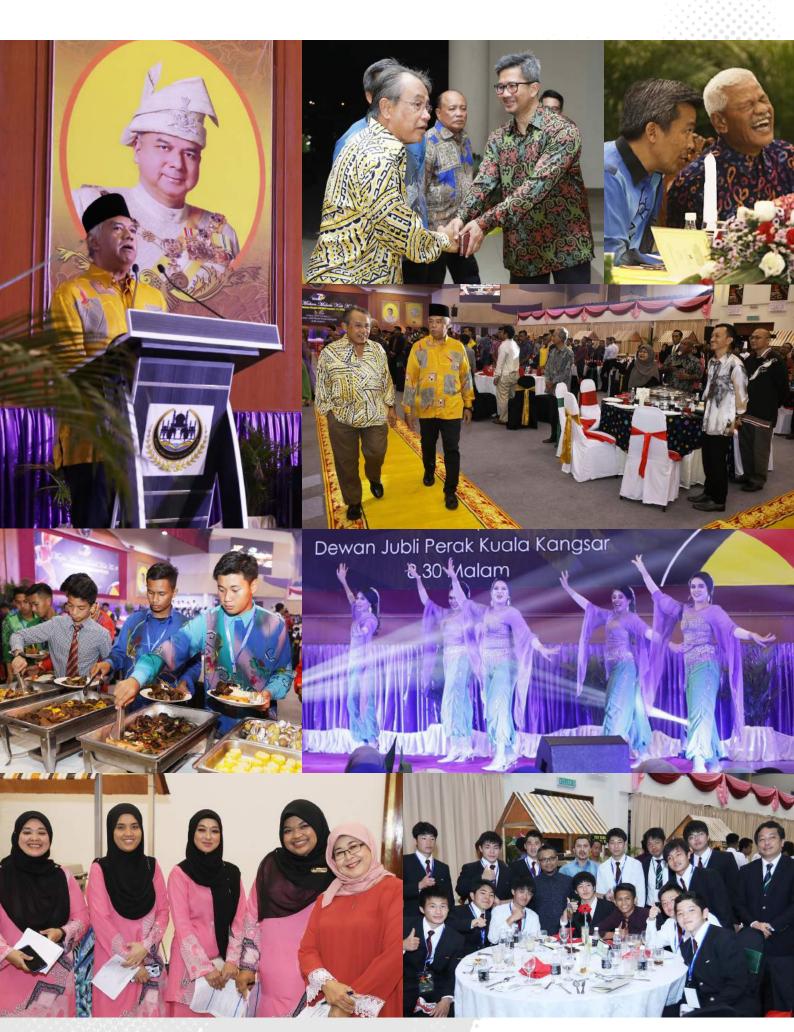

Later in the night, the coaches' and managers' meeting was held at the Sayong Resort, Kuala Kangsar.

The crowd grew on Saturday and the top seeds were really dishing it out to their opponents. Saturday matches ended a bit earlier this year to allow teams to prepare for the royal dinner. On that night, the royal dinner was hosted by the Sultan of Perak, Sultan Nazrin Muhibbuddin Shah Ibni Almarhum Sultan Azlan Shah, at the nearby Dewan Jubilee Perak, Kuala Kangsar. The dinner crowd was entertained by a local cultural performance.

#### **ENGLISH COLLEGE (EC) JOHOR**

Team Manager: Najmulhuda bin Mohd Mokhtaruddin

Coach: Abdul Hanis bin Mokhta

Emil Azrai Bin Mohd Hanafiah, Muhammad Zamirul Faiq Bin Zamri, Adam Bin Abdulan, Eizzad Hafizi Bin Ahmad Fuad, Mohamad Amirul Haziq Bin Mohd Ali, Muhamad Syazwan Bin Muhamad Nizam, Amnan Zafran Bin Azali, Muhammad Daniel Asyraf Bin Zambri, Muhammad Naqib Bin Abd Razak, Muhammad Zakwan Bin Mohd Yusof, Faiz Daniel Bin Abu Hurairah, Ungku Mohamed Ismail Bin Ungku Azman