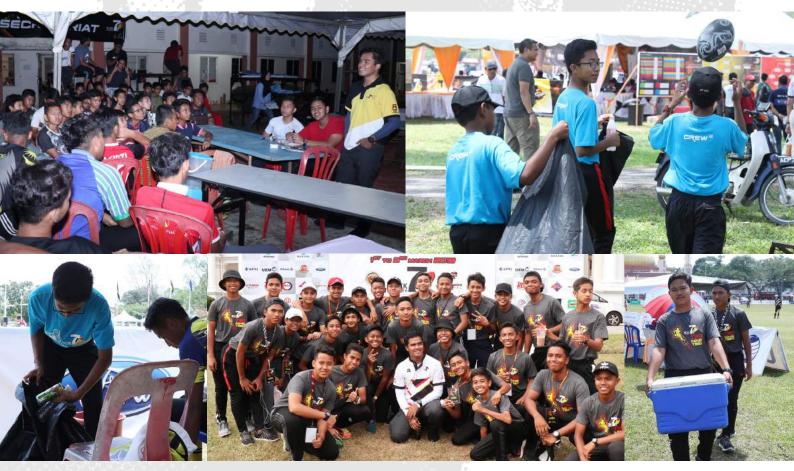

## EXECUTIVE SUMMARY

The ninth edition of MCKK Rugby Premier 7s was successfully held at The Malay College Kuala Kangsar (MCKK) rugby grounds from 1st to 3rd March 2019. 23 local teams and one foreign team turned up to compete for the NJ Ryan's Trophy. Shizuoka Seiko Academy from Japan make their debut this year. As usual, the teams were divided into six groups of four teams each.

Quality of play was evident on the final day, Sunday, 3rd March 2019, with the joint seeds leading the way.

Meanwhile, the carnival continues at the MCKK grounds with a lot of activities provided by the sponsors. The food stalls were well patronised, and the service providers stepped up with better quality offerings. Gamuda build a wonderful display piece inside the hospitality tent and younger rugby fans took part in the rugby set piece competition and e-sports courtesy of TM, and Ford Mustang was on display for the budak koleq as well as other spectators.