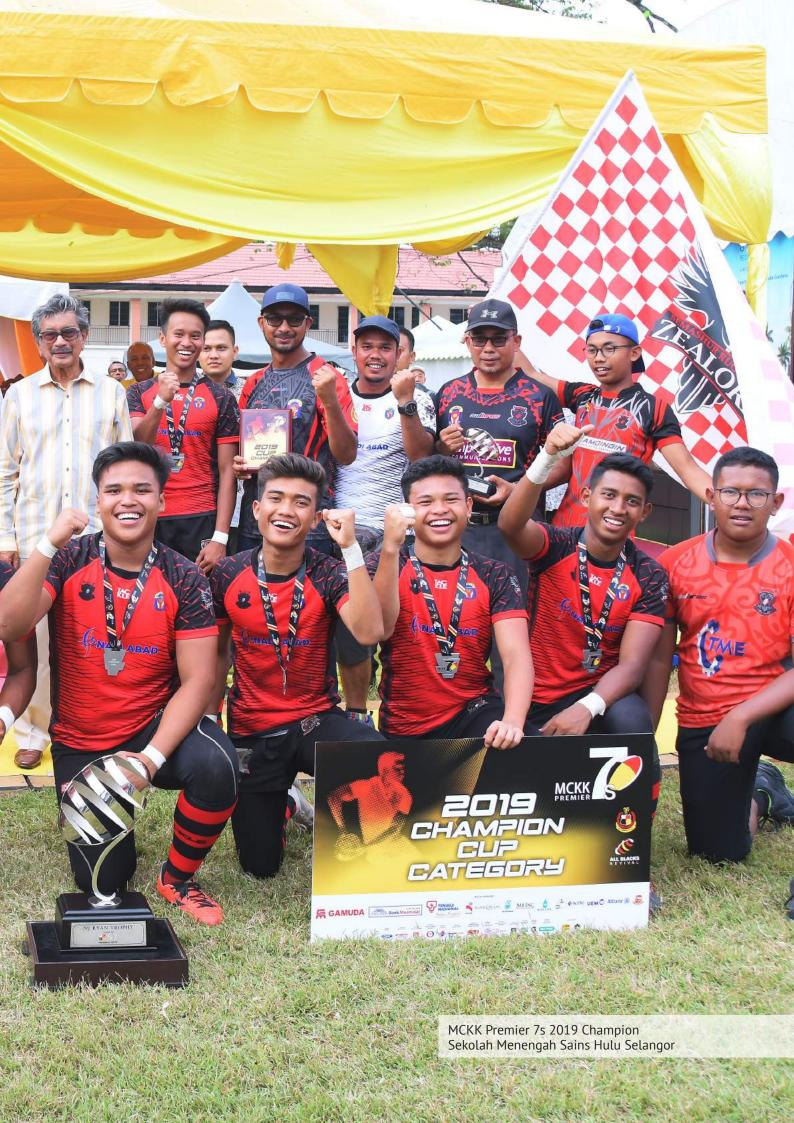

Back on the pitch, SSA and STAR won the Shield Final and the Bowl Final respectively. The final of the Plate category was between EC and SHOAW where EC won 24–15.

The Cup final and contest for the NJ Ryan Trophy was between MCKK and SEMASHUR. MCKK was set to repeat 2013 glory but the determined SEMASHUR team put up a good challenge won the Cup for the first time with a 24-10 score in a thrilling final.

Congratulations to SEMASHUR players for their display of good rugby and winning the MCKK Premier 7s 2019 tournament and the NJ Ryan Trophy.

Overall, the ninth edition of MCKK Premier 7s saw an improved quality of games played. There was live streaming through the internet for all the final games played in this tournament to capture the global audience.

## SEKOLAH MENENGAH SAINS HULU SELANGOR (SEMASHUR) SELANGOR

Team Manager: Mohd Suzairi Bin Jusoh

Coach: Mohd Soleh Bin Abdul Hamid

Mohamad Asrul Idham Bin Mohd Asri, Hariz Ezzat Bin Hamidon, F<mark>arh</mark>an Haziq Asyraf Bin Johan, 'Eizzul 'Eizmie Bin Rozaireen, Adam Faiq Bin Kamalrul Zaman, Aslam Bin Anuar Afandi, Muhammad Affie Bin Abdul Azais, Amier 'Irfan Bin Jabal, Muhammad Hazim Bin Khairol Nassuha, Izz Haziq Danial Bin Amran, M<mark>uhammad Mi</mark>rza Bin Noor Affandie, Muhammad Najmuddin Bin Norhisham