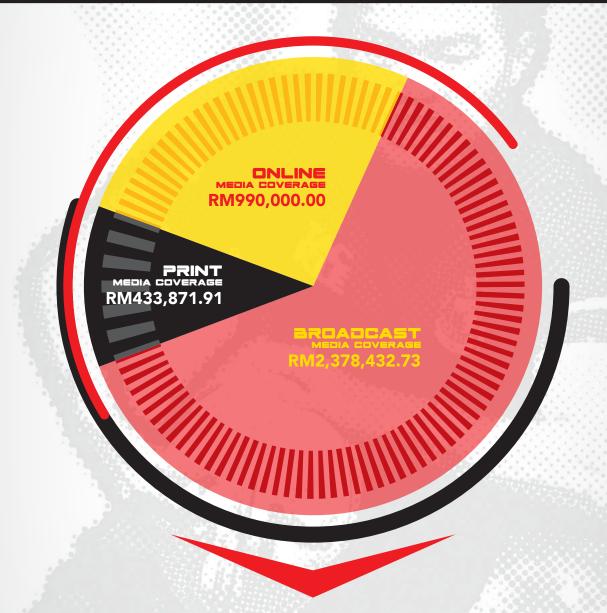

st<br>Online | https://www.theborneopost.<br>com/2019/03/07/mckk-premier-7s-<br>outing-a-success-says-coach/                                                                                                                            | MCKK Premier 7s outing a success, says coach                                           | RM 15,000.00 | RM 45,000.00 |

Source: Shekhinah PR



## TOTAL MEDIA COVERAGE VALUE

| MEDIUM       | CLIPPINGS | AD VALUE        | PR VALUE        |
|--------------|-----------|-----------------|-----------------|
| Print        | 7         | RM 144,623.97   | RM 433,871.91   |
| Broadcast    | 15        | RM 792,810.91   | RM 2,378,432.73 |
| Online Media | 22        | RM 330,000.00   | RM 990,000.00   |
| TOTAL        | 44        | RM 1,267,434.88 | RM 3,802,304.64 |



GRAND TOTAL MEDIA COVERAGE VALUE

RM3,802,304.64

# ADVERTISING BOARDS & FIELD LAYOUT















## OUTDOOR & OTHER EXPOSURE



# MERCHANDISE



## FOOD STALLS





## MARKETING COLLATERALS & PRINTED MATERIALS





# PRESS CONFERENCE

This year's press conference was officiated by Malaysia Rugby Union President, Datuk Shahrul Zaman Yahya which were held at MCOBA Building accompanied by MCOBA President, Tengku Dato' Ahmad Burhanuddin, MCKK Principal, Anand Baharuddin and ABR Chairman, Roslan Hassan.

Datuk Shahrul, in his speech suggested to uplift this tournament's prestige as it seen as an important platform for the young players' exposure and experience.





## CORPORATE HOSPITALITY





# APPRECIATION CEREMONS





# TEAM MANAGERS BRIEFING



















#### 2019 ROYAL DINNE