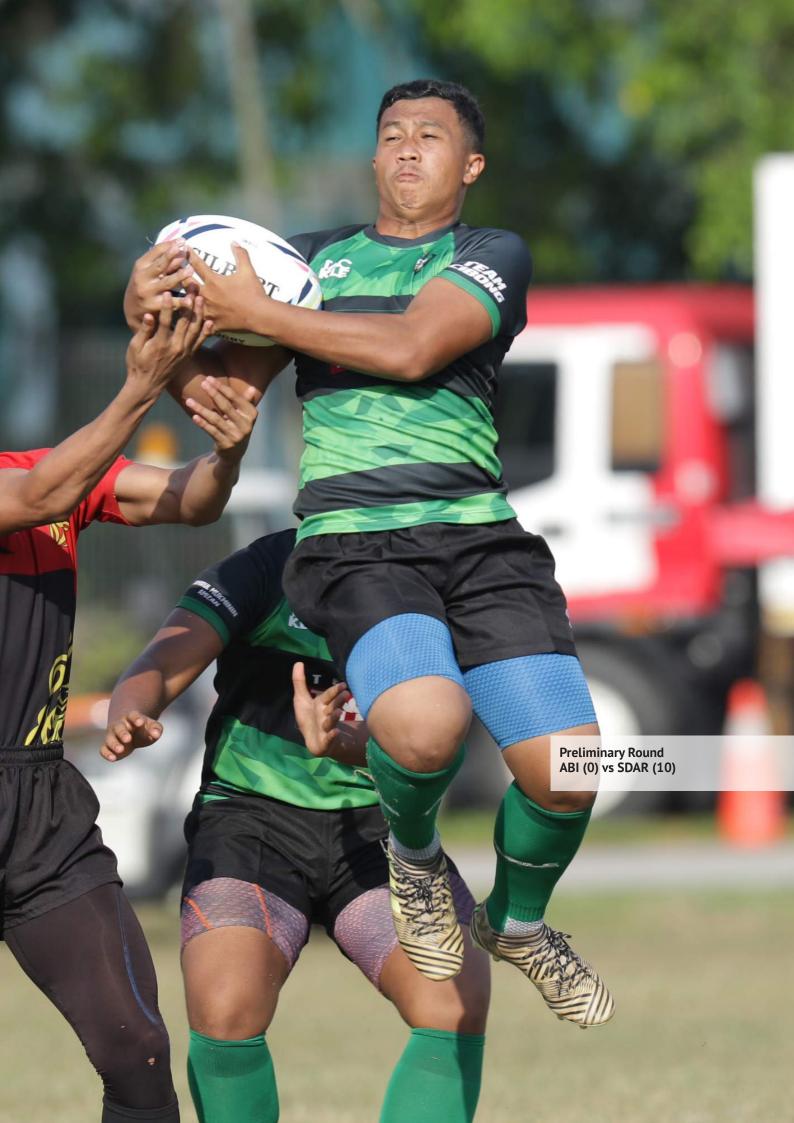

The carnival began in earnest on Friday, 1st March 2019, when twelve teams played out six group matches. Other group matches will continue on Saturday. SHOAW beat KEVII 19-0, SEMSAH beat INTEGOMB 21-5, and MCKK beat SCKK 36-0, STAR beat SAINA 15-10, SEMASHUR beat KGV 19-12, and SDAR beat ABI 10-0.