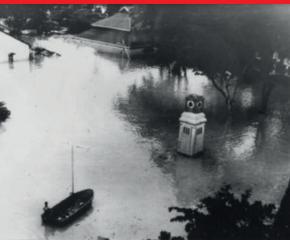

## The Heart of Kuala Kangsar Town by Helmy Had Sabtu (C'82)

As one moves about the town of Kuala Kangsar, one will surely come across the Town's historical Clock Tower which is strategically located in the middle of the Town's central traffic roundabout. Completed in 1939 to commemorate the coronation of King George VI, which actually took place in 1937, funding for its construction was provided by the Perak State Government as well as from contributions made by the people of Kuala Kangsar. The structure originally featured a turret clock at its top with four clock faces facing the four main streets of Kuala Kangsar, presently known as Jalan Daeng Selili, Jalan Istana, Jalan Kangsar, and Jalan Taiping.

Over the years, The Clock Tower had been featured as the centrepiece to celebrate occasions and events in Kuala Kangsar. From the annual social, cultural and religious celebrations such as the New Year Celebrations and the Sultan of Perak Birthday Celebrations, to special events such as the Coronation of the Sultan of Perak, the Clock Tower had experienced it all. However, two key events held special significance to the Tower. In 1957, in conjunction with the independence of the then Malayan Federation from Britain, the Clock Tower was re-dedicated to the country's Merdeka and the celebrations related to it. As the Tower celebrated its 50th Anniversary, a Gold Dome was added to the Clock Tower to commemorate the visit to Kuala Kangsar of Her Majesty Queen Elizabeth II and His Royal Highness Prince Philip.