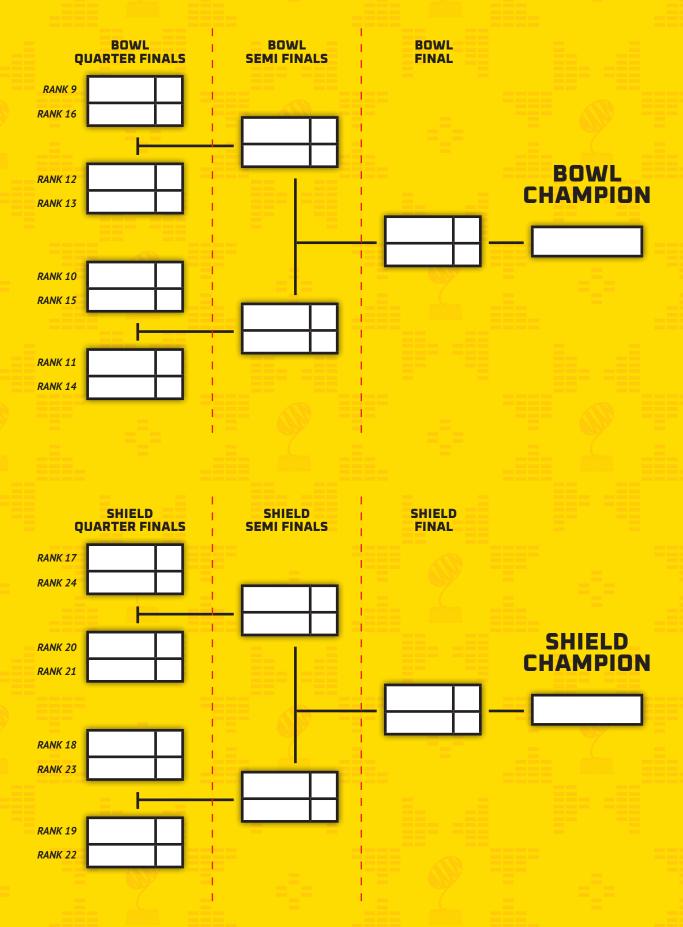

## SCHEDULE DAY 3 (1/3/2020)

| MATCH | TIME  | GROUP         | TEAM                    | VS    | TEAM                                        | sco | RE |
|-------|-------|---------------|-------------------------|-------|---------------------------------------------|-----|----|
| 1     | 8:30  | SHIELD QF     | RANK 17                 | -     | RANK 24                                     |     |    |
| 2     | 8:50  | SHIELD QF     | RANK 20                 | -     | RANK 21                                     |     |    |
| 3     | 9:10  | SHIELD QF     | RANK 18                 | -     | RANK 23                                     |     |    |
| 4     | 9:30  | SHIELD QF     | RANK 19                 | -     | RANK 22                                     |     |    |
| 5     | 9:50  | BOWL QF       | RANK 9                  | -     | RANK 16                                     |     |    |
| 6     | 10:10 | BOWL QF       | RANK 12                 | -     | RANK 13                                     |     |    |
| 7     | 10:30 | BOWL QF       | RANK 10                 | -     | RANK 15                                     |     |    |
| 8     | 10:50 | BOWL QF       | RANK 11                 | -     | RANK 14                                     |     |    |
| 9     | 11:10 | CUP/PLATE QF  | RANK 1                  | -     | RANK 8                                      |     |    |
| 10    | 11:30 | CUP/PLATE QF  | RANK 4                  | -     | RANK 5                                      |     |    |
| 11    | 11:50 | CUP/PLATE QF  | RANK 2                  | -     | RANK 7                                      |     |    |
| 12    | 12:10 | CUP/PLATE QF  | RANK 3                  | -     | RANK 6                                      |     |    |
| 13    | 12:30 | SHIELD SF 1   | WINNER (GAME 1)         | -     | WINNER (GAME 2)                             |     |    |
| 14    | 12:50 | SHIELD SF 2   | WINNER (GAME 3)         | -     | WINNER (GAME 4)                             |     |    |
| 15    | 13:10 | BOWL SF 1     | WINNER (GAME 5)         | -     | WINNER (GAME 6)                             |     |    |
| 16    | 13:30 | BOWL SF 2     | WINNER (GAME 7)         | -     | WINNER (GAME 8)                             |     |    |
| 17    | 13:50 | PLATE SF1     | LOSER (GAME 9)          | -     | LOSER (GAME 10)                             |     |    |
| 18    | 14:10 | PLATE SF2     | LOSER (GAME 11)         | -     | LOSER (GAME 12)                             |     |    |
| 19    | 14:30 | CUP SF 1      | WINNER (GAME 9)         | -     | WINNER (GAME 10)                            |     |    |
| 20    | 14:50 | CUP SF 2      | WINNER (GAME 11)        | -     | WINNER (GAME 12)                            |     |    |
| 21    | 15:10 | SHIELD FINAL  | WINNER SF1<br>(GAME 13) | -     | WINNER SF2<br>(GAME 14)                     |     |    |
|       | PRIZ  | E PRESENTATI  | ON (DURING HALF         | ГІМЕ  | OF BOWL FINAL)                              |     |    |
| 22    | 15:40 | BOWL FINAL    | WINNER SF1<br>(GAME 15) | -     | WINNER SF2<br>(GAME 16)                     |     |    |
|       | PRIZ  | E PRESENTATIO | DN (DURING HALF         | ГІМЕ  | OF PLATE FINAL)                             |     |    |
| 23    | 16:10 | PLATE FINAL   | WINNER SF1<br>(GAME 17) | -     | WINNER SF2<br>(GAME 18)                     |     |    |
|       | PRIZE | PRESENTATIO   | N (DURING HALFTI        | ME O  | F 3 <sup>RD</sup> /4 <sup>TH</sup> PLACING) | )   |    |
| 24    | 16:40 | 3RD/4TH PLACE | LOSER SF1<br>(GAME 19)  | -     | LOSER SF2<br>(GAME 20)                      |     |    |
| 25    | 17:15 | CUP FINAL     | WINNER SF1<br>(GAME 19) | -     | WINNER SF2<br>(GAME 20)                     |     |    |
|       | PRI   | ZE PRESENTAT  | TION (IMMEDIATEL        | Y AF1 | TER CUP FINAL)                              |     |    |

# d. Quarter-Final Round

After the Group matches,

- i. Champions of each groups will be ranked 1st to 6th
- ii. Second placed teams will be ranked 7th to 12th
- iii. Third placed teams will be ranked 13th to 18th
- iv. Fourth placed teams will be ranked 19th to 24th

Then,

- Teams ranked 1st to 8th will advance to the Quarter-finals for the Cup and Plate pools. The teams will play as determined by the draw.
- Teams ranked 9th to 16th will proceed to the Quarter Finals for the Bowl pool.
   The teams will play as determined by the draw.
- iii. Teams ranked 17<sup>th</sup> to 24<sup>th</sup> will proceed to the Quarter Finals for the Shield pool. The teams will play as determined by the draw.

# e. Semi-final Round

- The winners of the Cup/Plate quarter-finals will advance to the semi-finals of the CUP Championship.
- The losers of the Cup/Plate quarter-finals will proceed to the semi- finals of the PLATE Championship.
- The winners of the Bowl quarter-finals will advance to the semi-finals of the BOWL Championship.
- The winners of the Shield quarter-finals will advance to the semi-finals of the SHIELD Championship.
- v. The losers of BOTH the Bowl AND Shield quarter-finals are eliminated.

# f. Finals

Winners of all of the semi-finals will advance to the finals of their respective pools.