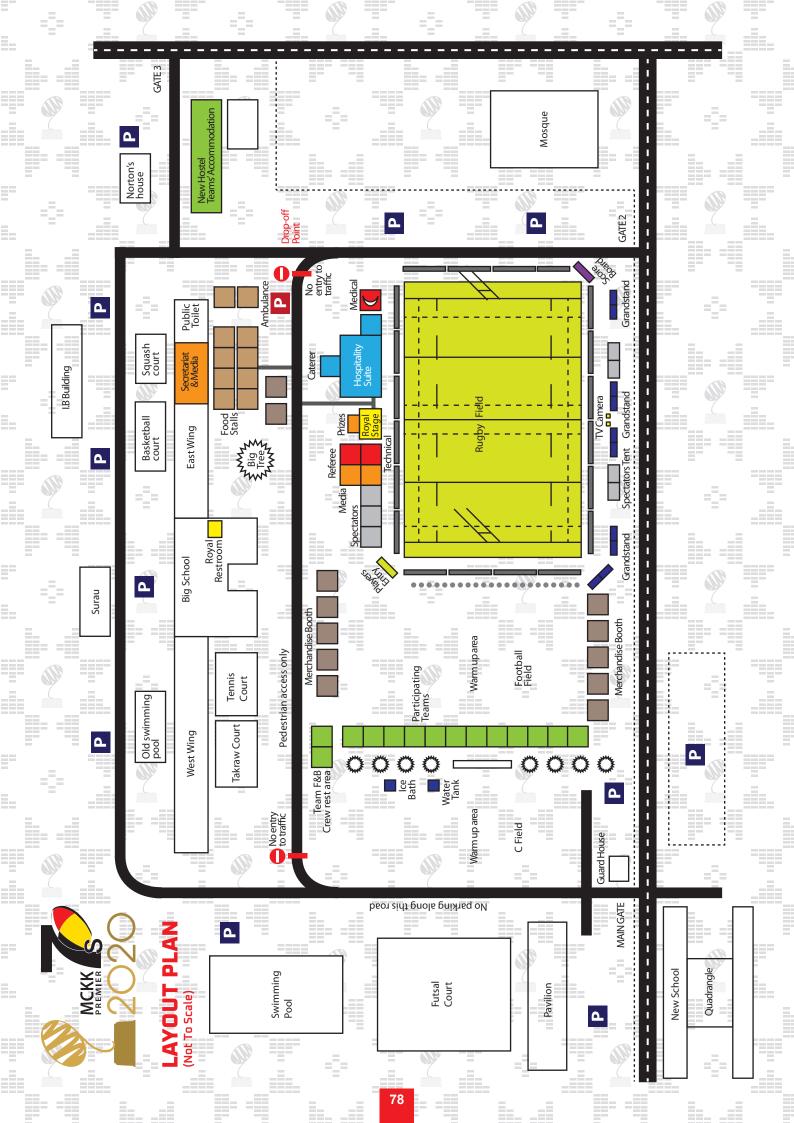

SSTMI (20-14)

**Cup Final** beat MCKK (24-10)

# PLATE CHAMPION ENGLISH COLLEGE (EC) JOHOR



Preliminary Round beat SESMA (17-0) beat SAINA (15-0) beat STAR (12-0)

Cup/Plate Quarter Final lost to SEMASHUR (5-27)

Plate Semi Final beat INTEK (12-10)

Plate Final beat SHOAW (24-15)

# BOWL CHAMPION SEKOLAH TUANKU ABDUL RAHMAN (STAR) PERAK



Preliminary Round beat SAINA (15-10) beat SESMA (24-7) lost to EC (0-12)

**Bowl Quarter Final** beat SAINA (14-12)

Bowl SF beat SMSM (14-12)

**Bowl Final** beat ABI (25-5)

# SHIELD CHAMPION SHIZUOKA SEIKO ACADEMY (SSA) JAPAN



Preliminary Round lost to ART (5-17) lost to KGV (7-26) lost to SEMASHUR (7-28)

**Shield Quarter Final** beat VI (26-7)

Shield Semi Final beat MOZAC (24-12)

**Shield Final** beat KE VII (19-14)





# ACKNOWLEDGEMENTS



# **ACKNOWLEDGEMENTS**

# WITH COOPERATION

Ministry of Education
Ministry of Youth and Sports

# **MAJOR SPONSORS**

Tenaga Nasional Bhd

**UEM Group** 

Ranhill Holdings Bhd

Menteri Besar Incorporated

Keloil Sdn Bhd

System Consultancy Services

Kumpulan Prasarana Rakyat Johor

Allianz Malaysia Bhd

Central Sugars Refinery Sdn Bhd

Central Cables Bhd Uda Holdings Bhd

Petronas

# OFFICIAL PRODUCT / SERVICE PROVIDERS

Motorcycle: Yamaha Motor

Rugby Equipment: Tackle Asia

Medical: KPJ Healthcare Bhd
Logistic: SA Logistik Sdn Bhd
Communications: SLW Sdn Bhd

PR Agency: Shekhinah PR Sdn Bhd

Internet: Unifi Sports Taping: ATF

Nutritious Drink: Nestle (Malaysia) Bhd

Event Coverage: MZR Group

Isotonic Drink: Etika Holdings (Revive & Pepsi)

# **SPONSORS**

Accenture Malaysia Ambank Is