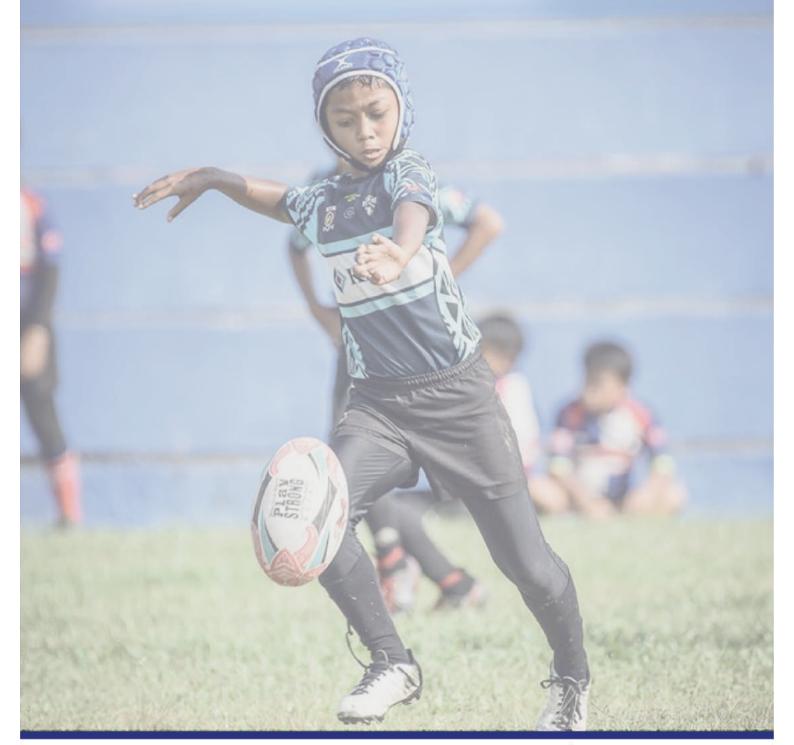

# PLAYWITH CONFINCE

NO. 13A-1, JALAN PUNCAK SAUJANA 1/1A, TAMAN PUNCAK SAUJANA 43000, KAJANG, SELANGOR D.E MALAYSIA

Tel: +6013404 4807 . Email: tackleasia@gmail.com

Under the All Blacks Revival programme, Rugby has been the centre of attention among the oldboys and school amninistration. Working hand in hand is the recipe to succeed in bringing back rugby as the etos of the school. It is very important to have strong and good development programme at the early stage as we plan more challenging games later part of the day.

The prosess is the hard part of the planning. It involves time, commintment, expenditure dan so on. The values that the game posess will enrich the experience of the boy to become the man. Then becoming the man in the true life.

Among the batches, only those who dare will be The All Blacks.

From form 1 until form 5, the boys will train daily not only to sweat but gain the honour to be called as the All Blacks of MCKK. Among the batches, only those who dare will be The All Blacks. The rugby game played on the field by the boys daily had attracted many locals to watch even for friendly matches. With this tenth editition, the people of The Royal Town are ready for another high class rugby game of the year.