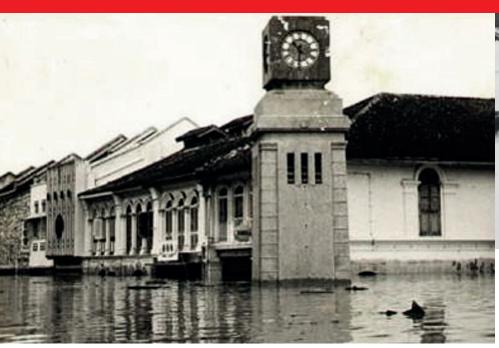

## The Heart of Kuala Kangsar Town by Helmy Had Sabtu (C'82)

As one moves about the town of Kuala Kangsar, one will surely come across the Town's historical Clock Tower which is strategically located in the middle of the Town's central traffic roundabout. Completed in 1939 to commemorate the coronation of King George VI, which actually took place in 1937, funding for its construction was provided by the Perak State Government as well as from contributions made by the people of Kuala Kangsar. The structure originally featured a turret clock at its top with four clock faces facing the four main streets of Kuala Kangsar, presently known as Jalan Daeng Selili, Jalan Istana, Jalan Kangsar, and Jalan Taiping.

Over the years, The Clock Tower had been featured as the centrepiece to celebrate occasions and events in Kuala Kangsar. From the annual social, cultural and religious celebrations such as the New Year Celebrations and the Sultan of Perak Birthday Celebrations, to special events such as the Coronation of the Sultan of Perak, the Clock Tower had experienced it all. However, two key events held special significance to the Tower. In 1957, in conjunction with the independence of the then Malayan Federation from Britain, the Clock Tower was re-dedicated to the country's Merdeka and the celebrations related to it. As the Tower celebrated its 50th Anniversary, a Gold Dome was added to the Clock Tower to commemorate the visit to Kuala Kangsar of Her Majesty Queen Elizabeth II and His Royal Highness Prince Philip.

For the local townsfolk, the Jam Besar (literal translation: Big Clock), as it is popularly known, is a part of their daily lives. Standing majestically in between the "Old Town" and "New Town" areas of Kuala Kangsar, the Clock Tower represent the pulse of this Royal Town of Perak - not only in terms of traffic volume but also in terms of the daily activities of the people of Kuala Kangsar and its surroundings. Standing the test of time at the corner of Jalan Daeng Selili and Jalan Taiping is a building most synonymous with the Jam Besar - the Kuala Kangsar Post Office which was also built in the 1930s.