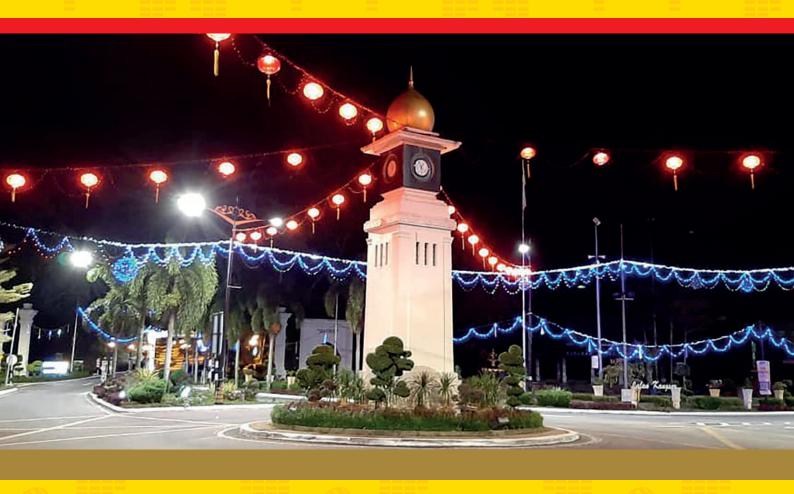

## The Heart of Kuala Kangsar Town by Helmy Had Sabtu (C'82)

As one moves about the town of Kuala Kangsar, one will surely come across the Town's historical Clock Tower which is strategically located in the middle of the Town's central traffic roundabout. Completed in 1939 to commemorate the coronation of King George VI, which actually took place in 1937, funding for its construction was provided by the Perak State Government as well as from contributions made by the people of Kuala Kangsar. The structure originally featured a turret clock at its top with four clock faces facing the four main streets of Kuala Kangsar, presently known as Jalan Daeng Selili, Jalan Istana, Jalan Kangsar, and Jalan Taiping.

For the local townsfolk, the Jam Besar (literal translation: Big Clock), as it is popularly known, is a part of their daily lives. Standing majestically in between the "Old Town" and "New Town" areas of Kuala Kangsar, the Clock Tower represent the pulse of this Royal Town of Perak - not only in terms of traffic volume but also in terms of the daily activities of the people of Kuala Kangsar and its surroundings. Standing the test of time at the corner of Jalan Daeng Selili and Jalan Taiping is a building most synonymous with the Jam Besar - the Kuala Kangsar Post Office which was also built in the 1930s.

A final note - do allocate some time to walk around Kuala Kangsar Town visiting the various commercial establishment and tasting the various Malay, Chinese and Indian delicacies and, don't forget to snap a picture or two of you and the Jam Besar.