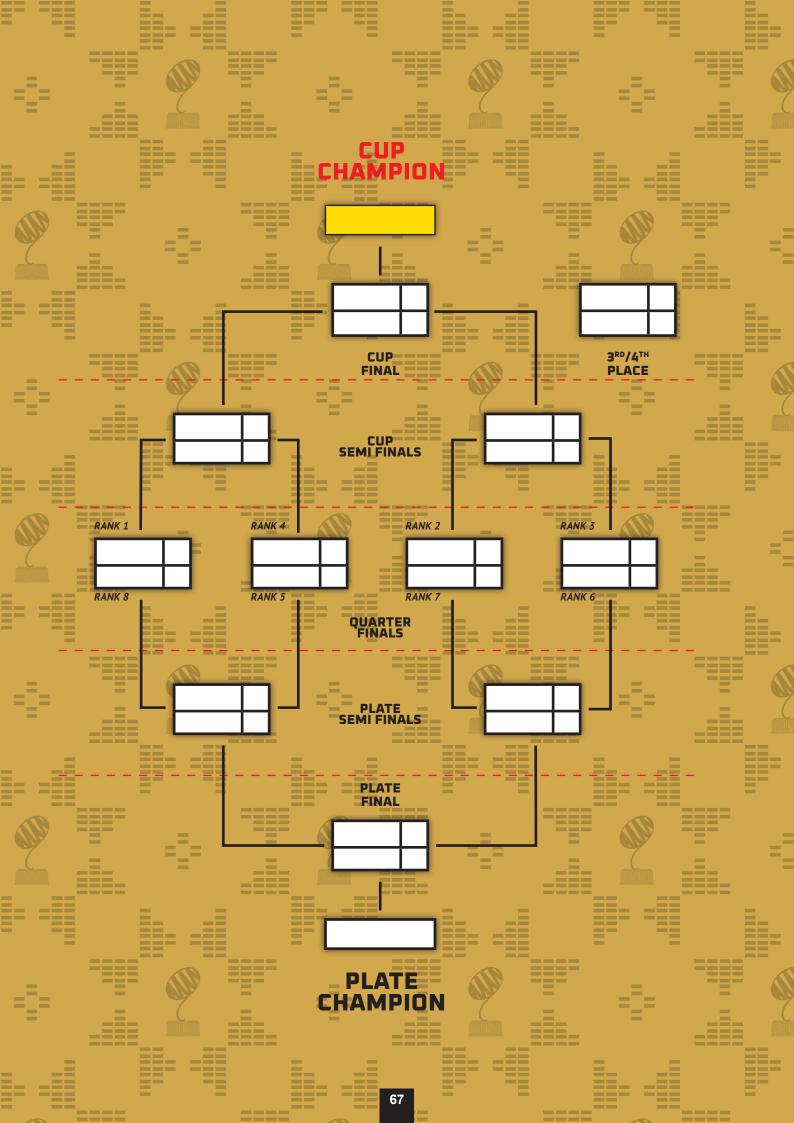

## SCHEDULE DAY 3 (1/3/2020)

| MATCH | TIME  | GROUP         | TEAM                    | VS    | TEAM                                        | sco | RE |
|-------|-------|---------------|-------------------------|-------|---------------------------------------------|-----|----|
| 1     | 8:30  | SHIELD QF     | RANK 17                 | -     | RANK 24                                     |     |    |
| 2     | 8:50  | SHIELD QF     | RANK 20                 | -     | RANK 21                                     |     |    |
| 3     | 9:10  | SHIELD QF     | RANK 18                 | -     | RANK 23                                     |     |    |
| 4     | 9:30  | SHIELD QF     | RANK 19                 | -     | RANK 22                                     |     |    |
| 5     | 9:50  | BOWL QF       | RANK 9                  | -     | RANK 16                                     |     |    |
| 6     | 10:10 | BOWL QF       | RANK 12                 | -     | RANK 13                                     |     |    |
| 7     | 10:30 | BOWL QF       | RANK 10                 | -     | RANK 15                                     |     |    |
| 8     | 10:50 | BOWL QF       | RANK 11                 | -     | RANK 14                                     |     |    |
| 9     | 11:10 | CUP/PLATE QF  | RANK 1                  | -     | RANK 8                                      |     |    |
| 10    | 11:30 | CUP/PLATE QF  | RANK 4                  | -     | RANK 5                                      |     |    |
| 11    | 11:50 | CUP/PLATE QF  | RANK 2                  | -     | RANK 7                                      |     |    |
| 12    | 12:10 | CUP/PLATE QF  | RANK 3                  | -     | RANK 6                                      |     |    |
| 13    | 12:30 | SHIELD SF 1   | WINNER (GAME 1)         | -     | WINNER (GAME 2)                             |     |    |
| 14    | 12:50 | SHIELD SF 2   | WINNER (GAME 3)         | -     | WINNER (GAME 4)                             |     |    |
| 15    | 13:10 | BOWL SF 1     | WINNER (GAME 5)         | -     | WINNER (GAME 6)                             |     |    |
| 16    | 13:30 | BOWL SF 2     | WINNER (GAME 7)         | -     | WINNER (GAME 8)                             |     |    |
| 17    | 13:50 | PLATE SF1     | LOSER (GAME 9)          | -     | LOSER (GAME 10)                             |     |    |
| 18    | 14:10 | PLATE SF2     | LOSER (GAME 11)         | -     | LOSER (GAME 12)                             |     |    |
| 19    | 14:30 | CUP SF 1      | WINNER (GAME 9)         | -     | WINNER (GAME 10)                            |     |    |
| 20    | 14:50 | CUP SF 2      | WINNER (GAME 11)        | -     | WINNER (GAME 12)                            |     |    |
| 21    | 15:10 | SHIELD FINAL  | WINNER SF1<br>(GAME 13) | -     | WINNER SF2<br>(GAME 14)                     |     |    |
|       | PRIZ  | E PRESENTATI  | ON (DURING HALF         | ГІМЕ  | OF BOWL FINAL)                              |     |    |
| 22    | 15:40 | BOWL FINAL    | WINNER SF1<br>(GAME 15) | -     | WINNER SF2<br>(GAME 16)                     |     |    |
|       | PRIZ  | E PRESENTATIO | DN (DURING HALF         | ГІМЕ  | OF PLATE FINAL)                             |     |    |
| 23    | 16:10 | PLATE FINAL   | WINNER SF1<br>(GAME 17) | -     | WINNER SF2<br>(GAME 18)                     |     |    |
|       | PRIZE | PRESENTATIO   | N (DURING HALFTI        | ME O  | F 3 <sup>RD</sup> /4 <sup>TH</sup> PLACING) | )   |    |
| 24    | 16:40 | 3RD/4TH PLACE | LOSER SF1<br>(GAME 19)  | -     | LOSER SF2<br>(GAME 20)                      |     |    |
| 25    | 17:15 | CUP FINAL     | WINNER SF1<br>(GAME 19) | -     | WINNER SF2<br>(GAME 20)                     |     |    |
|       | PRI   | ZE PRESENTAT  | TION (IMMEDIATEL        | Y AF1 | TER CUP FINAL)                              |     |    |

# d. Quarter-Final Round

After the Group matches,

- i. Champions of each groups will be ranked 1st to 6th
- ii. Second placed teams will be ranked 7th to 12th
- iii. Third placed teams will be ranked 13th to 18th
- iv. Fourth placed teams will be ranked 19th to 24th

Then,

- Teams ranked 1st to 8th will advance to the Quarter-finals for the Cup and Plate pools. The teams will play as determined by the draw.
- Teams ranked 9th to 16th will proceed to the Quarter Finals for the Bowl pool.
   The teams will play as determined by the draw.
- iii. Teams ranked 17<sup>th</sup> to 24<sup>th</sup> will proceed to the Quarter Finals for the Shield pool. The teams will play as determined by the draw.

# e. Semi-final Round

- The winners of the Cup/Plate quarter-finals will advance to the semi-finals of the CUP Championship.
- The losers of the Cup/Plate quarter-finals will proceed to the semi- finals of the PLATE Championship.
- The winners of the Bowl quarter-finals will advance to the semi-finals of the BOWL Championship.
- The winners of the Shield quarter-finals will advance to the semi-finals of the SHIELD Championship.
- v. The losers of BOTH the Bowl AND Shield quarter-finals are eliminated.

# f. Finals

Winners of all of the semi-finals will advance to the finals of their respective pools.