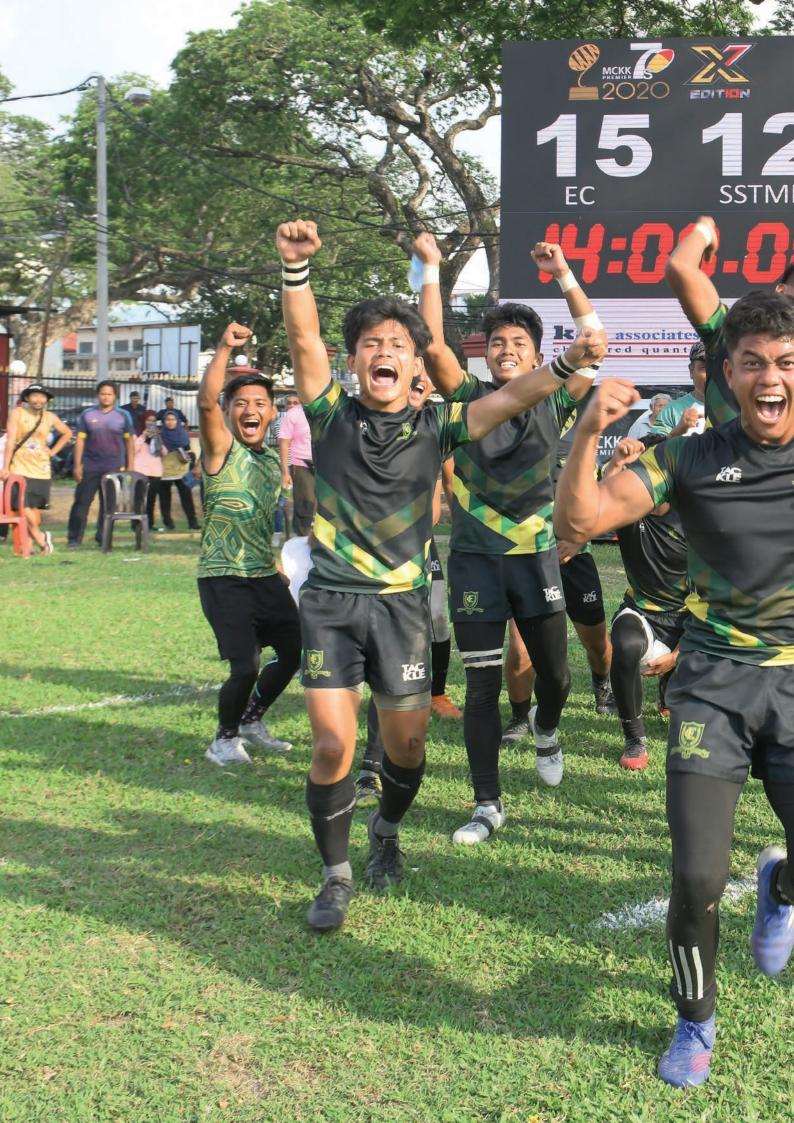

Back on the pitch, SMSYP1 won against KSAH to win Shield Final and ART won the Bowl Final beating SAS respectively. The final of the Plate category was between INTERGOM and THOR where THOR won 19–14.

The Cup final and contest for the NJ Ryan Trophy was between EC and SSTMI. It was one of the most satisfying matches in the 10 years history of MCKK Premier 7s. SSTMI was set for another win in this tournament but the determined EC team defended their line, put up a good fight to win the Cup for the first time with a 15–12 score in an exhilarating and heart stopping final.

Congratulations to EC players for their display of excellent rugby and winning the MCKK Premier 7s 2020 and the tournament 10th edition for the NJ Ryan Trophy.

Overall, MCKK Premier 7s saw a tremendous improvement in the quality of games played. For the first time, the tournament was live streamed for 2 days to capture the global audience.