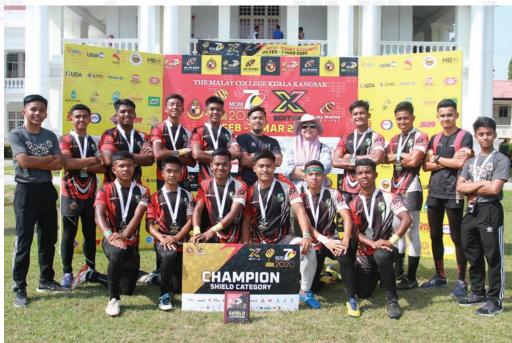

### SHIELD CHAMPION

#### SEKOLAH MENENGAH KEBANGSAAN SULTAN YAHYA PETRA 1 (SMYP1) KELANTAN

Preliminary Round lost to STAR (12-22) lost to SMSM (12-28) lost to THOR (7-31)

Shield QF beat SAINA (31-5)

Shield SF beat VI (19-17)

Shield Final beat KSAH (26-5)

Plate Final THOR (19) vs INTEGOMB (14)

RENTA A