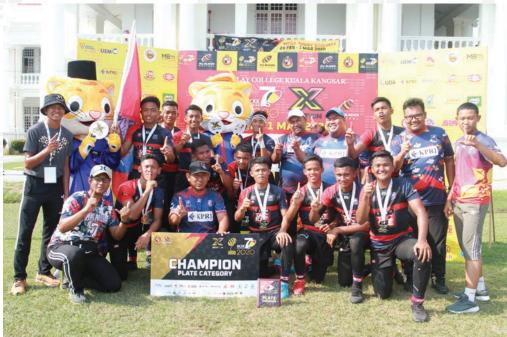

### PLATE CHAMPION

#### SEKOLAH MENENGAH KEBANGSAAN TUN HUSSEIN ONN (THOR) JOHOR

Preliminary Round lost to SMSM (17-21) beat STAR (43-5) beat SMYP1 (33-5)

Cup/Plate QF lost to SSTMI (12-22)

Plate SF beat MCKK (26-14)

**Plate Final** beat INTEGOMB (19-14)