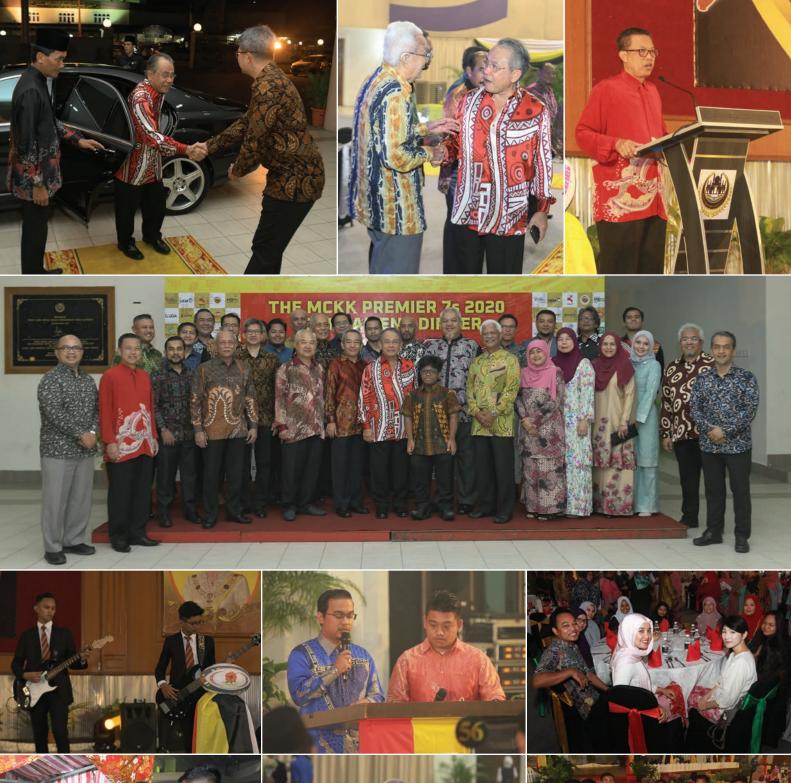

Saturday matches ended a bit early to allow teams to prepare for the royal dinner. On that night, the royal dinner was hosted by the Sultan of Perak, Sultan Nazrin Muhibbuddin Shah Ibni Almarhum Sultan Azlan Shah, at the nearby Dewan Jubilee Perak, Kuala Kangsar. The dinner crowd was entertained by a local cultural performance. The food was luxurious with local and international spread.

#### THE MCKK PREMIER 7s 2020 ROYAL DINNER

Preliminary Round SMSM (21) vs THOR (17)

15

MYCES

www.uem.com.my

We build and maintain expressways that traverse the nation. We build properties and townships for communities to live and grow. We build bridges, urban transits and airports so that people are better connected and we build and service hospitals so that individuals are cared for.