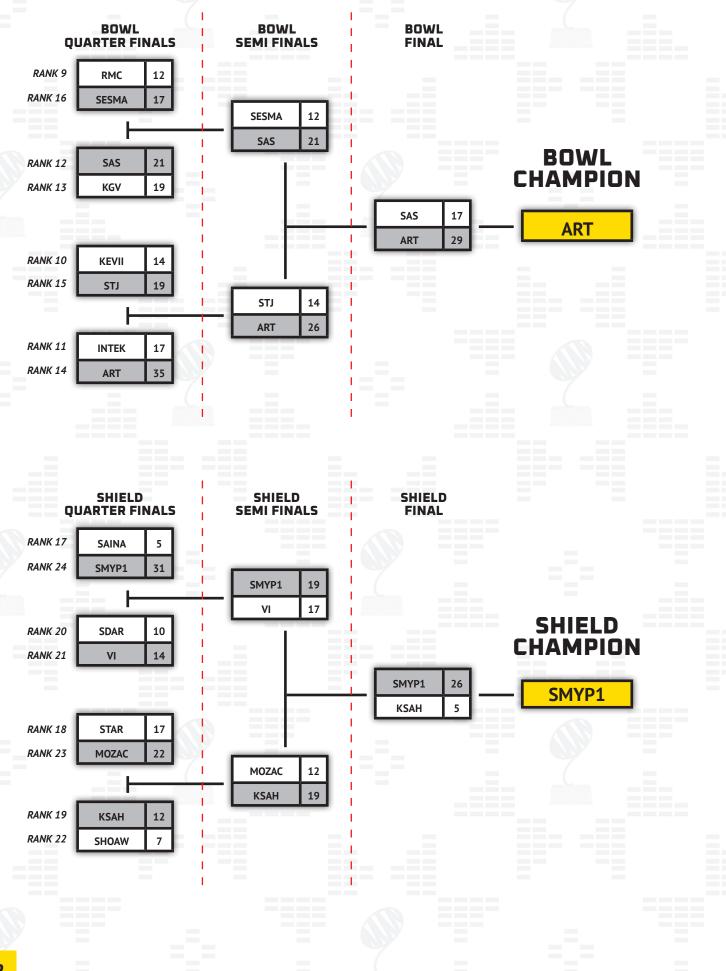

Back on the pitch, SMSYP1 won against KSAH to win Shield Final and ART won the Bowl Final beating SAS respectively. The final of the Plate category was between INTERGOM and THOR where THOR won 19–14.

The Cup final and contest for the NJ Ryan Trophy was between EC and SSTMI. It was one of the most satisfying matches in the 10 years history of MCKK Premier 7s. SSTMI was set for another win in this tournament but the determined EC team defended their line, put up a good fight to win the Cup for the first time with a 15–12 score in an exhilarating and heart stopping final.

# GROUP STAGE MATCHES RESULT

| MATCHTIMECATEGORYTEAMSC-VETEAM18:30SHIELD Quarter Final 1SAINA531SMY28:50SHIELD Quarter Final 2SDAR1014MATCH39:10SHIELD Quarter Final 3STAR*1722MOZ49:30SHIELD Quarter Final 4KSAH127SHIELD Quarter Final 459:50BOWL Quarter Final 4RMC1217SHIELD Quarter Final 4610:10BOWL Quarter Final 2SAS2119SHIELD QUARTER Final 4710:30BOWL Quarter Final 3KEVII1419SHIELD QUARTER Final 4810:50BOWL Quarter Final 4INTEK1735ARE911:10CUP/PLATE Quarter Final 4EC260AB1011:30CUP/PLATE Quarter Final 2SMSM2922INTEG                                                                                                                                                                                                                                                                                                                                                                                                                                                                                                                                                                                                                                                                                                                                                                                                                                                                                                                                                                                                                                                                                                                                                                                                                                                                                                                                                                                                                                                                                                                                                                                                     |     |
|----------------------------------------------------------------------------------------------------------------------------------------------------------------------------------------------------------------------------------------------------------------------------------------------------------------------------------------------------------------------------------------------------------------------------------------------------------------------------------------------------------------------------------------------------------------------------------------------------------------------------------------------------------------------------------------------------------------------------------------------------------------------------------------------------------------------------------------------------------------------------------------------------------------------------------------------------------------------------------------------------------------------------------------------------------------------------------------------------------------------------------------------------------------------------------------------------------------------------------------------------------------------------------------------------------------------------------------------------------------------------------------------------------------------------------------------------------------------------------------------------------------------------------------------------------------------------------------------------------------------------------------------------------------------------------------------------------------------------------------------------------------------------------------------------------------------------------------------------------------------------------------------------------------------------------------------------------------------------------------------------------------------------------------------------------------------------------------------------------------|-----|
| Image: Construction of the second stateImage: Construction of the second stateImage: Construction of the second state28:50SHIELD Quarter Final 2SDAR1014MOZ39:10SHIELD Quarter Final 3STAR*1722MOZ49:30SHIELD Quarter Final 4KSAH127SHOU59:50BOWL Quarter Final 1RMC1217SESM610:10BOWL Quarter Final 2SAS2119MCG710:30BOWL Quarter Final 3KEVII1419ST810:50BOWL Quarter Final 4INTEK1735AR911:10CUP/PLATE Quarter Final 1EC260AB                                                                                                                                                                                                                                                                                                                                                                                                                                                                                                                                                                                                                                                                                                                                                                                                                                                                                                                                                                                                                                                                                                                                                                                                                                                                                                                                                                                                                                                                                                                                                                                                                                                                               | м   |
| A Correct Corr | 21  |
| A constructionConstructionConstructionConstructionConstructionConstructionConstructionConstructionConstructionConstructionConstructionConstructionConstructionConstructionConstructionConstructionConstructionConstructionConstructionConstructionConstructionConstructionConstructionConstructionConstructionConstructionConstructionConstructionConstructionConstructionConstructionConstructionConstructionConstructionConstructionConstructionConstructionConstructionConstructionConstructionConstructionConstructionConstructionConstructionConstructionConstructionConstructionConstructionConstructionConstructionConstructionConstructionConstructionConstructionConstructionConstructionConstructionConstructionConstructionConstructionConstructionConstructionConstructionConstructionConstructionConstructionConstructionConstructionConstructionConstructionConstructionConstructionConstructionConstructionConstructionConstructionConstructionConstructionConstructionConstructionConstructionConstructionConstructionConstructionConstructionConstructionConstructionConstructionConstructionConstructionConstructionConstructionConstructionConstructionConstructionConstructionConstruction                                                                                                                                                                                                                                                                                                                                                                                                                                                                                                                                                                                                                                                                                                                                                                                                                                                                                                 |     |
| SolutionSolutionSolutionSolutionSolutionSolution59:50BOWL Quarter Final 1RMC1217SESM610:10BOWL Quarter Final 2SAS2119KGV710:30BOWL Quarter Final 3KEVII1419ST810:50BOWL Quarter Final 4INTEK1735AR911:10CUP/PLATE Quarter Final 1EC260AB                                                                                                                                                                                                                                                                                                                                                                                                                                                                                                                                                                                                                                                                                                                                                                                                                                                                                                                                                                                                                                                                                                                                                                                                                                                                                                                                                                                                                                                                                                                                                                                                                                                                                                                                                                                                                                                                       | AC  |
| A ConstraintA ConstraintA ConstraintA ConstraintA Constraint610:10BOWL Quarter Final 2SAS2119KGV710:30BOWL Quarter Final 3KEVII1419ST810:50BOWL Quarter Final 4INTEK1735A R911:10CUP/PLATE Quarter Final 1EC260A B                                                                                                                                                                                                                                                                                                                                                                                                                                                                                                                                                                                                                                                                                                                                                                                                                                                                                                                                                                                                                                                                                                                                                                                                                                                                                                                                                                                                                                                                                                                                                                                                                                                                                                                                                                                                                                                                                             | W   |
| Image: Constraint of the state of         | A*  |
| A constraintA constraintA constraintA constraint810:50BOWL Quarter Final 4INTEK1735A R911:10CUP/PLATE Quarter Final 1EC260A B                                                                                                                                                                                                                                                                                                                                                                                                                                                                                                                                                                                                                                                                                                                                                                                                                                                                                                                                                                                                                                                                                                                                                                                                                                                                                                                                                                                                                                                                                                                                                                                                                                                                                                                                                                                                                                                                                                                                                                                  | ,   |
| 9   11:10   CUP/PLATE Quarter Final 1   EC   26   0   AB                                                                                                                                                                                                                                                                                                                                                                                                                                                                                                                                                                                                                                                                                                                                                                                                                                                                                                                                                                                                                                                                                                                                                                                                                                                                                                                                                                                                                                                                                                                                                                                                                                                                                                                                                                                                                                                                                                                                                                                                                                                       |     |
|                                                                                                                                                                                                                                                                                                                                                                                                                                                                                                                                                                                                                                                                                                                                                                                                                                                                                                                                                                                                                                                                                                                                                                                                                                                                                                                                                                                                                                                                                                                                                                                                                                                                                                                                                                                                                                                                                                                                                                                                                                                                                                                | -   |
| 10   11:30   CUP/PLATE Quarter Final 2   SMSM   29   22   INTEGO                                                                                                                                                                                                                                                                                                                                                                                                                                                                                                                                                                                                                                                                                                                                                                                                                                                                                                                                                                                                                                                                                                                                                                                                                                                                                                                                                                                                                                                                                                                                                                                                                                                                                                                                                                                                                                                                                                                                                                                                                                               |     |
|                                                                                                                                                                                                                                                                                                                                                                                                                                                                                                                                                                                                                                                                                                                                                                                                                                                                                                                                                                                                                                                                                                                                                                                                                                                                                                                                                                                                                                                                                                                                                                                                                                                                                                                                                                                                                                                                                                                                                                                                                                                                                                                | )MB |
| 11   11:50   CUP/PLATE Quarter Final 3   SSTMI   22   12   THC                                                                                                                                                                                                                                                                                                                                                                                                                                                                                                                                                                                                                                                                                                                                                                                                                                                                                                                                                                                                                                                                                                                                                                                                                                                                                                                                                                                                                                                                                                                                                                                                                                                                                                                                                                                                                                                                                                                                                                                                                                                 | R   |
| 12   12:10   CUP/PLATE Quarter Final 4   MCKK   10   14   SEMAS                                                                                                                                                                                                                                                                                                                                                                                                                                                                                                                                                                                                                                                                                                                                                                                                                                                                                                                                                                                                                                                                                                                                                                                                                                                                                                                                                                                                                                                                                                                                                                                                                                                                                                                                                                                                                                                                                                                                                                                                                                                | HUR |
| 13       12:30       SHIELD Semi Final 1       SMYP1       19       17       VI                                                                                                                                                                                                                                                                                                                                                                                                                                                                                                                                                                                                                                                                                                                                                                                                                                                                                                                                                                                                                                                                                                                                                                                                                                                                                                                                                                                                                                                                                                                                                                                                                                                                                                                                                                                                                                                                                                                                                                                                                                |     |
| 14       12:50       SHIELD Semi Final 2       MOZAC       12       19       KSA                                                                                                                                                                                                                                                                                                                                                                                                                                                                                                                                                                                                                                                                                                                                                                                                                                                                                                                                                                                                                                                                                                                                                                                                                                                                                                                                                                                                                                                                                                                                                                                                                                                                                                                                                                                                                                                                                                                                                                                                                               | Н   |
| 15       13:10       BOWL Semi Final 1       SESMA       12       21       SAS                                                                                                                                                                                                                                                                                                                                                                                                                                                                                                                                                                                                                                                                                                                                                                                                                                                                                                                                                                                                                                                                                                                                                                                                                                                                                                                                                                                                                                                                                                                                                                                                                                                                                                                                                                                                                                                                                                                                                                                                                                 |     |
| 16       13:30       BOWL Semi Final 2       STJ       14       26       AR <sup>-1</sup>                                                                                                                                                                                                                                                                                                                                                                                                                                                                                                                                                                                                                                                                                                                                                                                                                                                                                                                                                                                                                                                                                                                                                                                                                                                                                                                                                                                                                                                                                                                                                                                                                                                                                                                                                                                                                                                                                                                                                                                                                      | -   |
| 17       13:50       PLATE Semi Final 1       ABI       12       35       INTEGO                                                                                                                                                                                                                                                                                                                                                                                                                                                                                                                                                                                                                                                                                                                                                                                                                                                                                                                                                                                                                                                                                                                                                                                                                                                                                                                                                                                                                                                                                                                                                                                                                                                                                                                                                                                                                                                                                                                                                                                                                               | )MB |
| 18       14:10       PLATE Semi Final2       THOR       26       14       MCK                                                                                                                                                                                                                                                                                                                                                                                                                                                                                                                                                                                                                                                                                                                                                                                                                                                                                                                                                                                                                                                                                                                                                                                                                                                                                                                                                                                                                                                                                                                                                                                                                                                                                                                                                                                                                                                                                                                                                                                                                                  | К   |
| 1914:30CUP Semi Final 1EC170SMS                                                                                                                                                                                                                                                                                                                                                                                                                                                                                                                                                                                                                                                                                                                                                                                                                                                                                                                                                                                                                                                                                                                                                                                                                                                                                                                                                                                                                                                                                                                                                                                                                                                                                                                                                                                                                                                                                                                                                                                                                                                                                | М   |
| 2014:50CUP Semi Final 2SSTMI485SEMAS                                                                                                                                                                                                                                                                                                                                                                                                                                                                                                                                                                                                                                                                                                                                                                                                                                                                                                                                                                                                                                                                                                                                                                                                                                                                                                                                                                                                                                                                                                                                                                                                                                                                                                                                                                                                                                                                                                                                                                                                                                                                           | HUR |
| 21       15:10       SHIELD FINAL       SMYP1       26       5       KSA                                                                                                                                                                                                                                                                                                                                                                                                                                                                                                                                                                                                                                                                                                                                                                                                                                                                                                                                                                                                                                                                                                                                                                                                                                                                                                                                                                                                                                                                                                                                                                                                                                                                                                                                                                                                                                                                                                                                                                                                                                       | H   |
| 22 15:40 BOWL FINAL SAS 17 29 AR                                                                                                                                                                                                                                                                                                                                                                                                                                                                                                                                                                                                                                                                                                                                                                                                                                                                                                                                                                                                                                                                                                                                                                                                                                                                                                                                                                                                                                                                                                                                                                                                                                                                                                                                                                                                                                                                                                                                                                                                                                                                               |     |
| 23 16:10 PLATE FINAL INTEGOMB 14 19 THC                                                                                                                                                                                                                                                                                                                                                                                                                                                                                                                                                                                                                                                                                                                                                                                                                                                                                                                                                                                                                                                                                                                                                                                                                                                                                                                                                                                                                                                                                                                                                                                                                                                                                                                                                                                                                                                                                                                                                                                                                                                                        | R   |
| 24       16:40       3RD/4TH PLACE       SMSM       12       19       SEMAS                                                                                                                                                                                                                                                                                                                                                                                                                                                                                                                                                                                                                                                                                                                                                                                                                                                                                                                                                                                                                                                                                                                                                                                                                                                                                                                                                                                                                                                                                                                                                                                                                                                                                                                                                                                                                                                                                                                                                                                                                                    | HUR |
| 25 17:15 CUP FINAL EC 15 12 SST                                                                                                                                                                                                                                                                                                                                                                                                                                                                                                                                                                                                                                                                                                                                                                                                                                                                                                                                                                                                                                                                                                                                                                                                                                                                                                                                                                                                                                                                                                                                                                                                                                                                                                                                                                                                                                                                                                                                                                                                                                                                                |     |

#### SEKOLAH MENENGAH KEBANGSAAN SULTAN SULAIMAN (ART) TERENGGANU

Preliminary Round beat INTEGOMB (26-21) lost to KEVII (14-17) lost to VI (14-15)

Bowl QF beat INTEK (35-17)

Bowl SF beat STJ (26-14)

**Bowl Final** beat SAS (29-17)

#### SEKOLAH MENENGAH KEBANGSAAN SULTAN YAHYA PETRA 1 (SMYP1) KELANTAN

Preliminary Round lost to STAR (12-22) lost to SMSM (12-28) lost to THOR (7-31)

Shield QF beat SAINA (31-5)

Shield SF beat VI (19-17)

Shield Final beat KSAH (26-5)

Plate Final THOR (19) vs INTEGOMB (14)

RENTA A