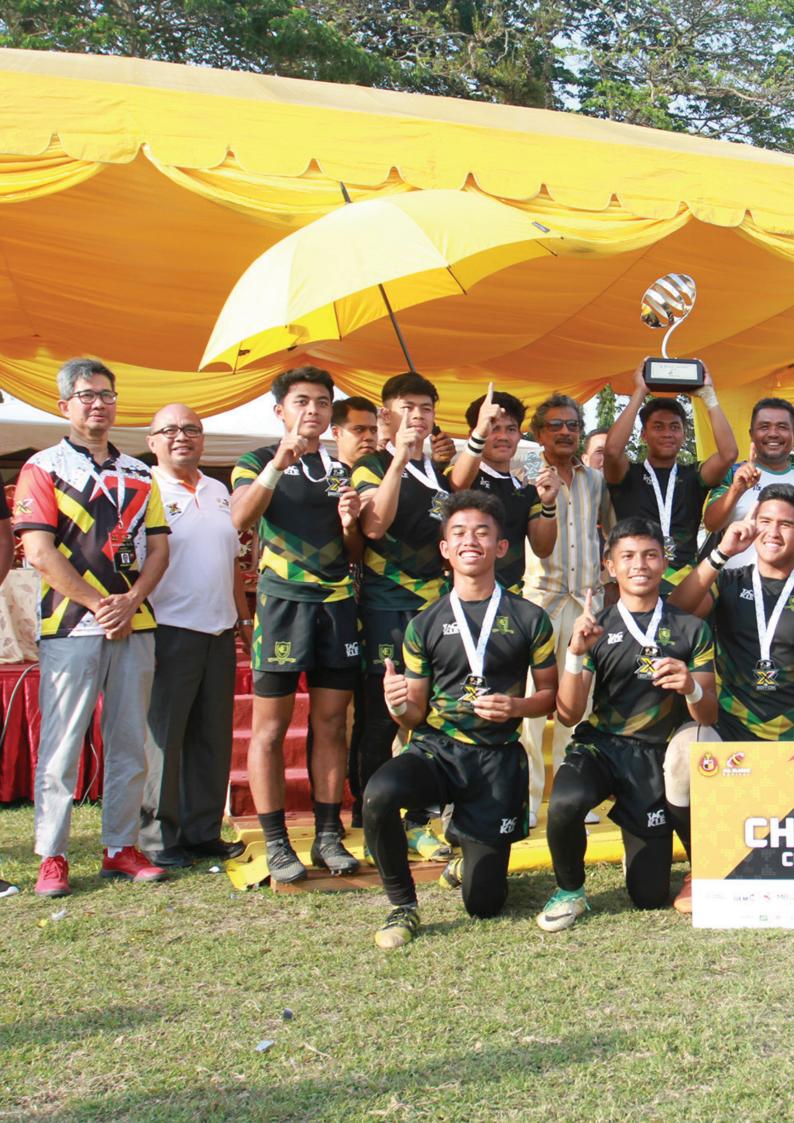

### **CUP CHAMPION**

#### ENGLISH COLLEGE (EC) JOHOR

Preliminary Round beat SESMA (24-5) beat SDAR (41-0) beat SAS (38-0)

Cup/Plate QF beat ABI (26-0)

Cup SF beat SMSM (17-0)

Cup Final beat SSTMI (15-12)