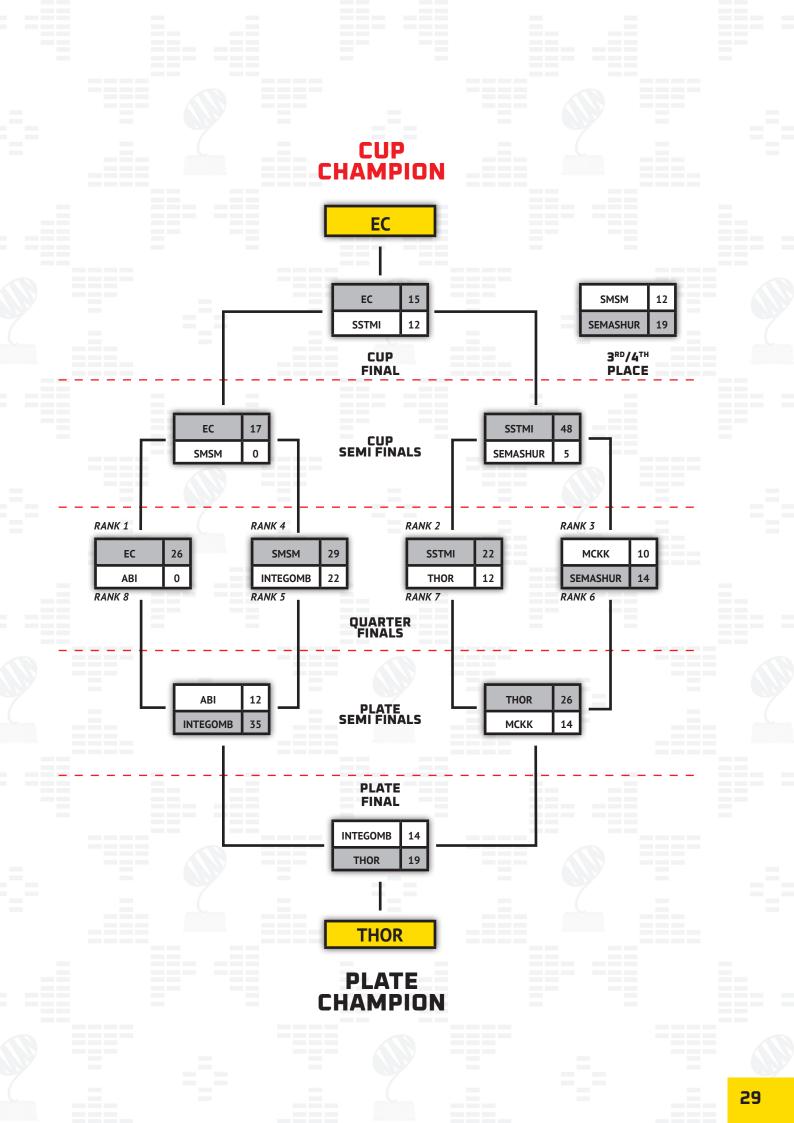

Quality of play was evident on the final day, Sunday, 1st March 2020, with the joint seeds leading the way.

Meanwhile, the carnival continues at the MCKK grounds with a lot of activities provided by the sponsors. The food stalls were well patronised, and the service providers stepped up with better quality offerings. The merchandise tents were the most profitable as most of the jerseys, shirts and caps sold out.

Back on the pitch, SMSYP1 won against KSAH to win Shield Final and ART won the Bowl Final beating SAS respectively. The final of the Plate category was between INTERGOM and THOR where THOR won 19–14.

The Cup final and contest for the NJ Ryan Trophy was between EC and SSTMI. It was one of the most satisfying matches in the 10 years history of MCKK Premier 7s. SSTMI was set for another win in this tournament but the determined EC team defended their line, put up a good fight to win the Cup for the first time with a 15–12 score in an exhilarating and heart stopping final.

Congratulations to EC players for their display of excellent rugby and winning the MCKK Premier 7s 2020 and the tournament 10th edition for the NJ Ryan Trophy.

Overall, MCKK Premier 7s saw a tremendous improvement in the quality of games played. For the first time, the tournament was live streamed for 2 days to capture the global audience.

# GROUP STAGE MATCHES RESULT

| MATCHTIMECATEGORYTEAMSC-VETEAM18:30SHIELD Quarter Final 1SAINA531SMY28:50SHIELD Quarter Final 2SDAR1014MATCH39:10SHIELD Quarter Final 3STAR*1722MOZ49:30SHIELD Quarter Final 4KSAH127SHIELD Quarter Final 459:50BOWL Quarter Final 4RMC1217SHIELD Quarter Final 4610:10BOWL Quarter Final 2SAS2119SHIELD QUARTER Final 4710:30BOWL Quarter Final 3KEVII1419SHIELD QUARTER Final 4810:50BOWL Quarter Final 4INTEK1735ARE911:10CUP/PLATE Quarter Final 4EC260AB1011:30CUP/PLATE Quarter Final 2SMSM2922INTEG                                                                                                                                                                                                                                                                                                                                                                                                                                                                                                                                                                                                                                                                                                                                                                                                                                                                                                                                                                                                                                                                                                                                                                                                                                                                                                                                                                                                                                                                                                                                                                                                     |     |
|----------------------------------------------------------------------------------------------------------------------------------------------------------------------------------------------------------------------------------------------------------------------------------------------------------------------------------------------------------------------------------------------------------------------------------------------------------------------------------------------------------------------------------------------------------------------------------------------------------------------------------------------------------------------------------------------------------------------------------------------------------------------------------------------------------------------------------------------------------------------------------------------------------------------------------------------------------------------------------------------------------------------------------------------------------------------------------------------------------------------------------------------------------------------------------------------------------------------------------------------------------------------------------------------------------------------------------------------------------------------------------------------------------------------------------------------------------------------------------------------------------------------------------------------------------------------------------------------------------------------------------------------------------------------------------------------------------------------------------------------------------------------------------------------------------------------------------------------------------------------------------------------------------------------------------------------------------------------------------------------------------------------------------------------------------------------------------------------------------------|-----|
| Image: Construction of the second stateImage: Construction of the second stateImage: Construction of the second state28:50SHIELD Quarter Final 2SDAR1014MOZ39:10SHIELD Quarter Final 3STAR*1722MOZ49:30SHIELD Quarter Final 4KSAH127SHOU59:50BOWL Quarter Final 1RMC1217SESM610:10BOWL Quarter Final 2SAS2119MCG710:30BOWL Quarter Final 3KEVII1419ST810:50BOWL Quarter Final 4INTEK1735AR911:10CUP/PLATE Quarter Final 1EC260AB                                                                                                                                                                                                                                                                                                                                                                                                                                                                                                                                                                                                                                                                                                                                                                                                                                                                                                                                                                                                                                                                                                                                                                                                                                                                                                                                                                                                                                                                                                                                                                                                                                                                               | м   |
| A Correct Corr | 21  |
| A constructionConstructionConstructionConstructionConstructionConstructionConstructionConstructionConstructionConstructionConstructionConstructionConstructionConstructionConstructionConstructionConstructionConstructionConstructionConstructionConstructionConstructionConstructionConstructionConstructionConstructionConstructionConstructionConstructionConstructionConstructionConstructionConstructionConstructionConstructionConstructionConstructionConstructionConstructionConstructionConstructionConstructionConstructionConstructionConstructionConstructionConstructionConstructionConstructionConstructionConstructionConstructionConstructionConstructionConstructionConstructionConstructionConstructionConstructionConstructionConstructionConstructionConstructionConstructionConstructionConstructionConstructionConstructionConstructionConstructionConstructionConstructionConstructionConstructionConstructionConstructionConstructionConstructionConstructionConstructionConstructionConstructionConstructionConstructionConstructionConstructionConstructionConstructionConstructionConstructionConstructionConstructionConstructionConstructionConstructionConstructionConstruction                                                                                                                                                                                                                                                                                                                                                                                                                                                                                                                                                                                                                                                                                                                                                                                                                                                                                                 |     |
| SolutionSolutionSolutionSolutionSolutionSolution59:50BOWL Quarter Final 1RMC1217SESM610:10BOWL Quarter Final 2SAS2119KGV710:30BOWL Quarter Final 3KEVII1419ST810:50BOWL Quarter Final 4INTEK1735AR911:10CUP/PLATE Quarter Final 1EC260AB                                                                                                                                                                                                                                                                                                                                                                                                                                                                                                                                                                                                                                                                                                                                                                                                                                                                                                                                                                                                                                                                                                                                                                                                                                                                                                                                                                                                                                                                                                                                                                                                                                                                                                                                                                                                                                                                       | AC  |
| A ConstraintA ConstraintA ConstraintA ConstraintA Constraint610:10BOWL Quarter Final 2SAS2119KGV710:30BOWL Quarter Final 3KEVII1419ST810:50BOWL Quarter Final 4INTEK1735A R911:10CUP/PLATE Quarter Final 1EC260A B                                                                                                                                                                                                                                                                                                                                                                                                                                                                                                                                                                                                                                                                                                                                                                                                                                                                                                                                                                                                                                                                                                                                                                                                                                                                                                                                                                                                                                                                                                                                                                                                                                                                                                                                                                                                                                                                                             | W   |
| Image: Constraint of the state of         | A*  |
| A constraintA constraintA constraintA constraint810:50BOWL Quarter Final 4INTEK1735A R911:10CUP/PLATE Quarter Final 1EC260A B                                                                                                                                                                                                                                                                                                                                                                                                                                                                                                                                                                                                                                                                                                                                                                                                                                                                                                                                                                                                                                                                                                                                                                                                                                                                                                                                                                                                                                                                                                                                                                                                                                                                                                                                                                                                                                                                                                                                                                                  | ,   |
| 9   11:10   CUP/PLATE Quarter Final 1   EC   26   0   AB                                                                                                                                                                                                                                                                                                                                                                                                                                                                                                                                                                                                                                                                                                                                                                                                                                                                                                                                                                                                                                                                                                                                                                                                                                                                                                                                                                                                                                                                                                                                                                                                                                                                                                                                                                                                                                                                                                                                                                                                                                                       |     |
|                                                                                                                                                                                                                                                                                                                                                                                                                                                                                                                                                                                                                                                                                                                                                                                                                                                                                                                                                                                                                                                                                                                                                                                                                                                                                                                                                                                                                                                                                                                                                                                                                                                                                                                                                                                                                                                                                                                                                                                                                                                                                                                | -   |
| 10   11:30   CUP/PLATE Quarter Final 2   SMSM   29   22   INTEGO                                                                                                                                                                                                                                                                                                                                                                                                                                                                                                                                                                                                                                                                                                                                                                                                                                                                                                                                                                                                                                                                                                                                                                                                                                                                                                                                                                                                                                                                                                                                                                                                                                                                                                                                                                                                                                                                                                                                                                                                                                               |     |
|                                                                                                                                                                                                                                                                                                                                                                                                                                                                                                                                                                                                                                                                                                                                                                                                                                                                                                                                                                                                                                                                                                                                                                                                                                                                                                                                                                                                                                                                                                                                                                                                                                                                                                                                                                                                                                                                                                                                                                                                                                                                                                                | )MB |
| 11   11:50   CUP/PLATE Quarter Final 3   SSTMI   22   12   THC                                                                                                                                                                                                                                                                                                                                                                                                                                                                                                                                                                                                                                                                                                                                                                                                                                                                                                                                                                                                                                                                                                                                                                                                                                                                                                                                                                                                                                                                                                                                                                                                                                                                                                                                                                                                                                                                                                                                                                                                                                                 | R   |
| 12   12:10   CUP/PLATE Quarter Final 4   MCKK   10   14   SEMAS                                                                                                                                                                                                                                                                                                                                                                                                                                                                                                                                                                                                                                                                                                                                                                                                                                                                                                                                                                                                                                                                                                                                                                                                                                                                                                                                                                                                                                                                                                                                                                                                                                                                                                                                                                                                                                                                                                                                                                                                                                                | HUR |
| 13       12:30       SHIELD Semi Final 1       SMYP1       19       17       VI                                                                                                                                                                                                                                                                                                                                                                                                                                                                                                                                                                                                                                                                                                                                                                                                                                                                                                                                                                                                                                                                                                                                                                                                                                                                                                                                                                                                                                                                                                                                                                                                                                                                                                                                                                                                                                                                                                                                                                                                                                |     |
| 14       12:50       SHIELD Semi Final 2       MOZAC       12       19       KSA                                                                                                                                                                                                                                                                                                                                                                                                                                                                                                                                                                                                                                                                                                                                                                                                                                                                                                                                                                                                                                                                                                                                                                                                                                                                                                                                                                                                                                                                                                                                                                                                                                                                                                                                                                                                                                                                                                                                                                                                                               | Н   |
| 15       13:10       BOWL Semi Final 1       SESMA       12       21       SAS                                                                                                                                                                                                                                                                                                                                                                                                                                                                                                                                                                                                                                                                                                                                                                                                                                                                                                                                                                                                                                                                                                                                                                                                                                                                                                                                                                                                                                                                                                                                                                                                                                                                                                                                                                                                                                                                                                                                                                                                                                 |     |
| 16       13:30       BOWL Semi Final 2       STJ       14       26       AR <sup>-1</sup>                                                                                                                                                                                                                                                                                                                                                                                                                                                                                                                                                                                                                                                                                                                                                                                                                                                                                                                                                                                                                                                                                                                                                                                                                                                                                                                                                                                                                                                                                                                                                                                                                                                                                                                                                                                                                                                                                                                                                                                                                      | -   |
| 17       13:50       PLATE Semi Final 1       ABI       12       35       INTEGO                                                                                                                                                                                                                                                                                                                                                                                                                                                                                                                                                                                                                                                                                                                                                                                                                                                                                                                                                                                                                                                                                                                                                                                                                                                                                                                                                                                                                                                                                                                                                                                                                                                                                                                                                                                                                                                                                                                                                                                                                               | )MB |
| 18       14:10       PLATE Semi Final2       THOR       26       14       MCK                                                                                                                                                                                                                                                                                                                                                                                                                                                                                                                                                                                                                                                                                                                                                                                                                                                                                                                                                                                                                                                                                                                                                                                                                                                                                                                                                                                                                                                                                                                                                                                                                                                                                                                                                                                                                                                                                                                                                                                                                                  | К   |
| 1914:30CUP Semi Final 1EC170SMS                                                                                                                                                                                                                                                                                                                                                                                                                                                                                                                                                                                                                                                                                                                                                                                                                                                                                                                                                                                                                                                                                                                                                                                                                                                                                                                                                                                                                                                                                                                                                                                                                                                                                                                                                                                                                                                                                                                                                                                                                                                                                | М   |
| 2014:50CUP Semi Final 2SSTMI485SEMAS                                                                                                                                                                                                                                                                                                                                                                                                                                                                                                                                                                                                                                                                                                                                                                                                                                                                                                                                                                                                                                                                                                                                                                                                                                                                                                                                                                                                                                                                                                                                                                                                                                                                                                                                                                                                                                                                                                                                                                                                                                                                           | HUR |
| 21       15:10       SHIELD FINAL       SMYP1       26       5       KSA                                                                                                                                                                                                                                                                                                                                                                                                                                                                                                                                                                                                                                                                                                                                                                                                                                                                                                                                                                                                                                                                                                                                                                                                                                                                                                                                                                                                                                                                                                                                                                                                                                                                                                                                                                                                                                                                                                                                                                                                                                       | H   |
| 22 15:40 BOWL FINAL SAS 17 29 AR                                                                                                                                                                                                                                                                                                                                                                                                                                                                                                                                                                                                                                                                                                                                                                                                                                                                                                                                                                                                                                                                                                                                                                                                                                                                                                                                                                                                                                                                                                                                                                                                                                                                                                                                                                                                                                                                                                                                                                                                                                                                               |     |
| 23 16:10 PLATE FINAL INTEGOMB 14 19 THC                                                                                                                                                                                                                                                                                                                                                                                                                                                                                                                                                                                                                                                                                                                                                                                                                                                                                                                                                                                                                                                                                                                                                                                                                                                                                                                                                                                                                                                                                                                                                                                                                                                                                                                                                                                                                                                                                                                                                                                                                                                                        | R   |
| 24       16:40       3RD/4TH PLACE       SMSM       12       19       SEMAS                                                                                                                                                                                                                                                                                                                                                                                                                                                                                                                                                                                                                                                                                                                                                                                                                                                                                                                                                                                                                                                                                                                                                                                                                                                                                                                                                                                                                                                                                                                                                                                                                                                                                                                                                                                                                                                                                                                                                                                                                                    | HUR |
| 25 17:15 CUP FINAL EC 15 12 SST                                                                                                                                                                                                                                                                                                                                                                                                                                                                                                                                                                                                                                                                                                                                                                                                                                                                                                                                                                                                                                                                                                                                                                                                                                                                                                                                                                                                                                                                                                                                                                                                                                                                                                                                                                                                                                                                                                                                                                                                                                                                                |     |

### **KNOCK-OUT STAGE CHARTS**

Cup Final EC (15) vs SSTMI (12)

3

K

### **CUP CHAMPION**

#### ENGLISH COLLEGE (EC) JOHOR

Preliminary Round beat SESMA (24-5) beat SDAR (41-0) beat SAS (38-0)

Cup/Plate QF beat ABI (26-0)

Cup SF beat SMSM (17-0)

Cup Final beat SSTMI (15-12)

### PLATE CHAMPION

#### SEKOLAH MENENGAH KEBANGSAAN TUN HUSSEIN ONN (THOR) JOHOR

Preliminary Round lost to SMSM (17-21) beat STAR (43-5) beat SMYP1 (33-5)

Cup/Plate QF lost to SSTMI (12-22)

Plate SF beat MCKK (26-14)

**Plate Final** beat INTEGOMB (19-14)