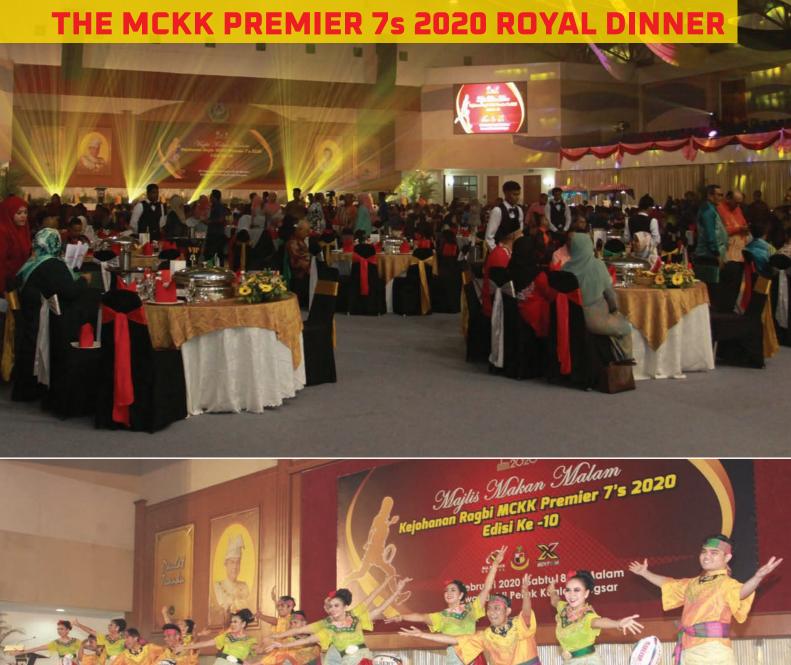

#### THE MCKK PREMIER 7s 2020 ROYAL DINNER

Preliminary Round SMSM (21) vs THOR (17)

15

MYCES

www.uem.com.my

We build and maintain expressways that traverse the nation. We build properties and townships for communities to live and grow. We build bridges, urban transits and airports so that people are better connected and we build and service hospitals so that individuals are cared for.

Saturday matches ended a bit early to allow teams to prepare for the royal dinner. On that night, the royal dinner was hosted by the Sultan of Perak, Sultan Nazrin Muhibbuddin Shah Ibni Almarhum Sultan Azlan Shah, at the nearby Dewan Jubilee Perak, Kuala Kangsar. The dinner crowd was entertained by a local cultural performance. The food was luxurious with local and international spread.