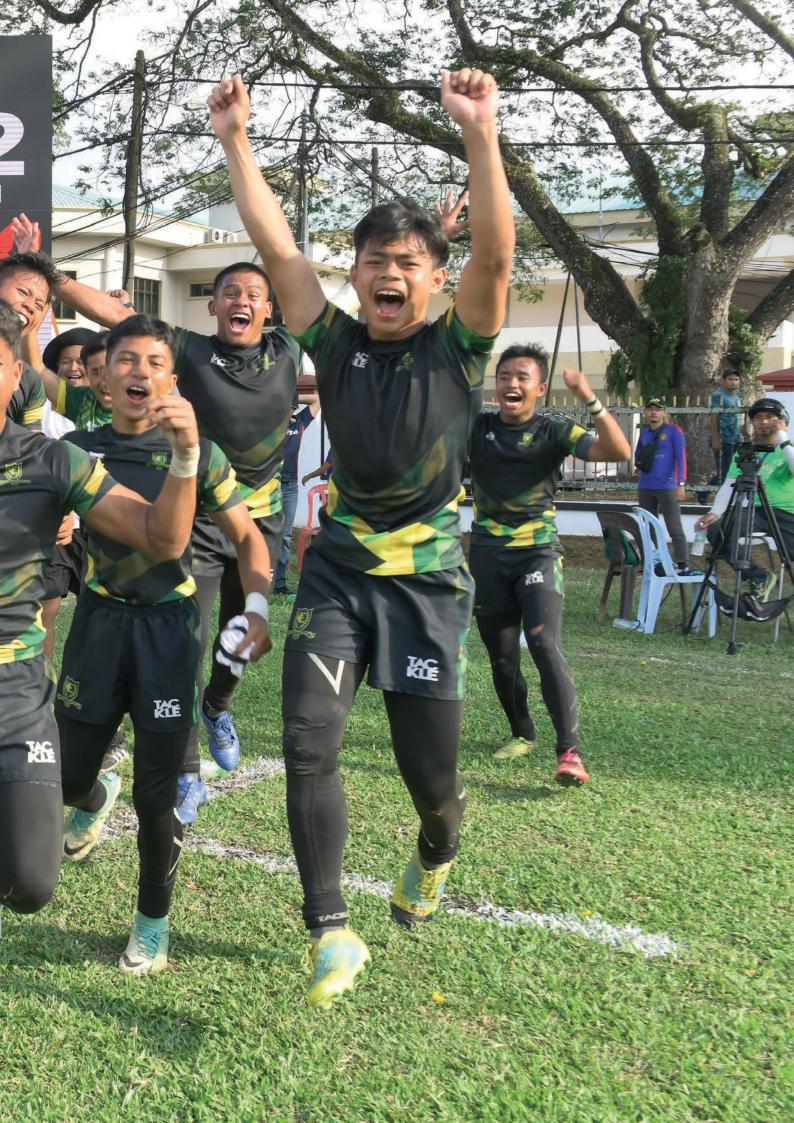

Back on the pitch, SMSYP1 won against KSAH to win Shield Final and ART won the Bowl Final beating SAS respectively. The final of the Plate category was between INTERGOM and THOR where THOR won 19–14.

The Cup final and contest for the NJ Ryan Trophy was between EC and SSTMI. It was one of the most satisfying matches in the 10 years history of MCKK Premier 7s. SSTMI was set for another win in this tournament but the determined EC team defended their line, put up a good fight to win the Cup for the first time with a 15–12 score in an exhilarating and heart stopping final.

Congratulations to EC players for their display of excellent rugby and winning the MCKK Premier 7s 2020 and the tournament 10th edition for the NJ Ryan Trophy.

Overall, MCKK Premier 7s saw a tremendous improvement in the quality of games played. For the first time, the tournament was live streamed for 2 days to capture the global audience.