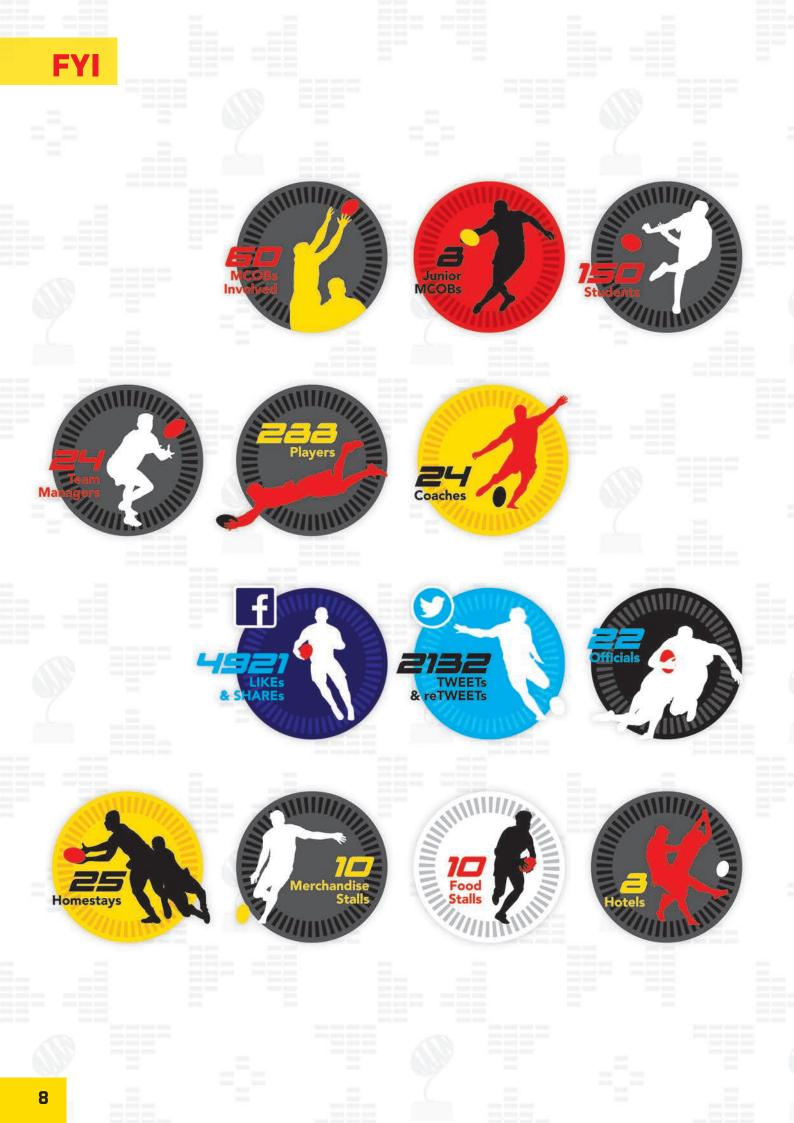

### **EXECUTIVE SUMMARY**

The tenth edition of MCKK Rugby Premier 7s was successfully held at The Malay College Kuala Kangsar (MCKK) rugby grounds from 28th February to 1st March 2020. This year, all 24 teams were from local schools as foreign team such as Vajirajudh College, Jerudong International School and Sekolah Menengah Atas Darunnajah had to cancel their participation due to Covid-19. As usual, the teams were divided into six groups of four teams each.