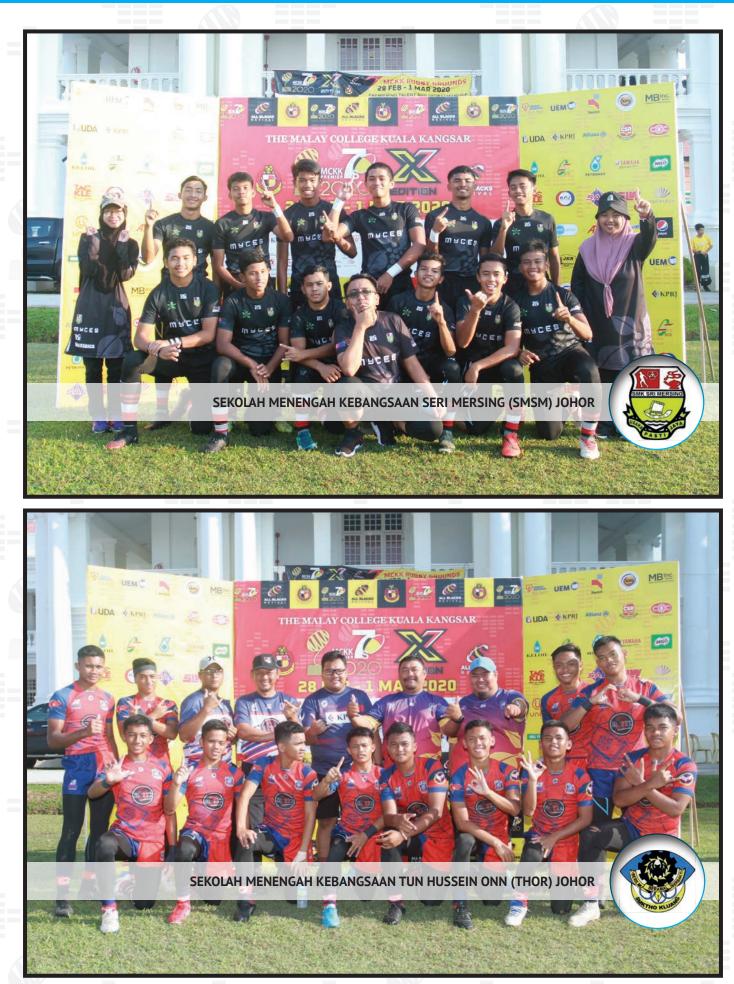

#### SEKOLAH MENENGAH KEBANGSAAN TUN HUSSEIN ONN (THOR) JOHOR

Preliminary Round lost to SMSM (17-21) beat STAR (43-5) beat SMYP1 (33-5)

Cup/Plate QF lost to SSTMI (12-22)

Plate SF beat MCKK (26-14)

**Plate Final** beat INTEGOMB (19-14)