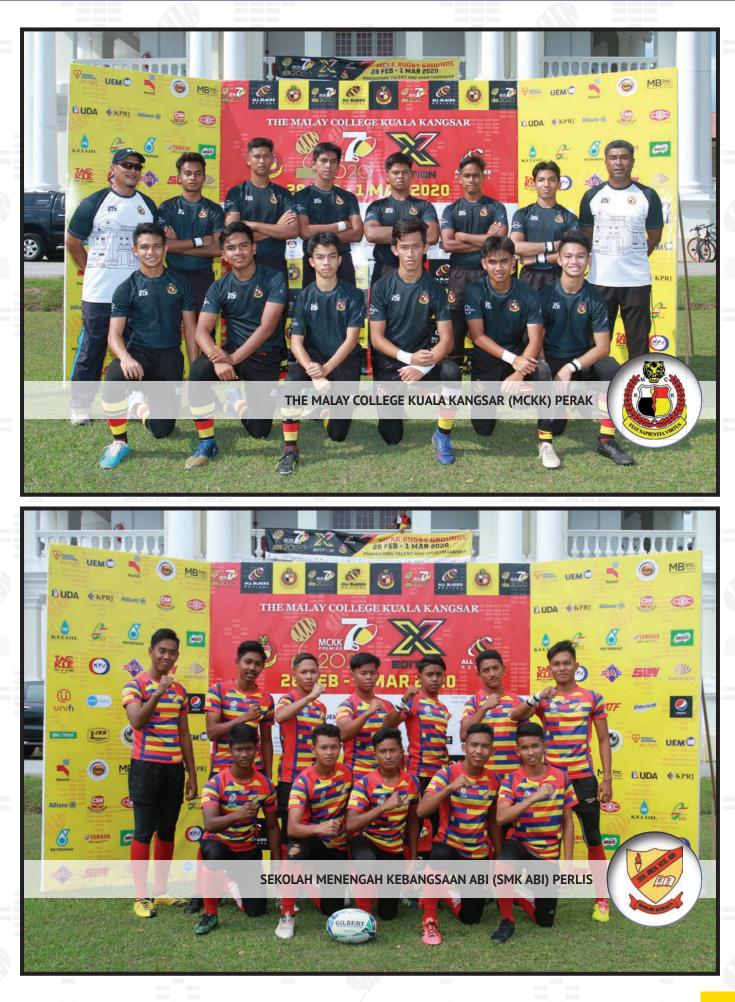

The carnival began in earnest on Friday, 28th February 2020, when twelve teams played out six group matches. Other group matches will continue on Saturday. RMC starts strong by beating SHOAW 26-14, KSAH beat STJ 14-12, MCKK beat SMK ABI 31-12, SDAR beat SAS 10-5, STAR beat SMSYP1 22-10, and KE VII beat VI 17-5.