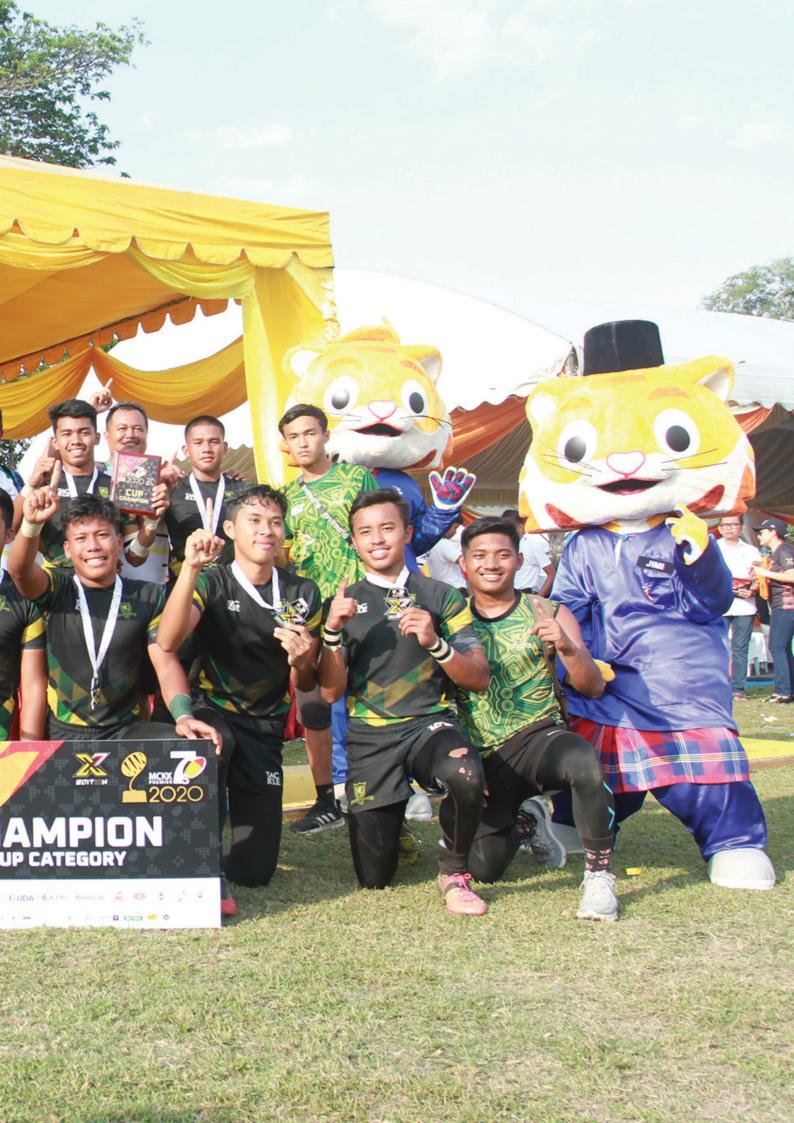

Back on the pitch, SMSYP1 won against KSAH to win Shield Final and ART won the Bowl Final beating SAS respectively. The final of the Plate category was between INTERGOM and THOR where THOR won 19–14.

The Cup final and contest for the NJ Ryan Trophy was between EC and SSTMI. It was one of the most satisfying matches in the 10 years history of MCKK Premier 7s. SSTMI was set for another win in this tournament but the determined EC team defended their line, put up a good fight to win the Cup for the first time with a 15–12 score in an exhilarating and heart stopping final.

Congratulations to EC players for their display of excellent rugby and winning the MCKK Premier 7s 2020 and the tournament 10th edition for the NJ Ryan Trophy.

Overall, MCKK Premier 7s saw a tremendous improvement in the quality of games played. For the first time, the tournament was live streamed for 2 days to capture the global audience.

#### ENGLISH COLLEGE (EC) JOHOR

Preliminary Round beat SESMA (24-5) beat SDAR (41-0) beat SAS (38-0)

Cup/Plate QF beat ABI (26-0)

Cup SF beat SMSM (17-0)

Cup Final beat SSTMI (15-12)