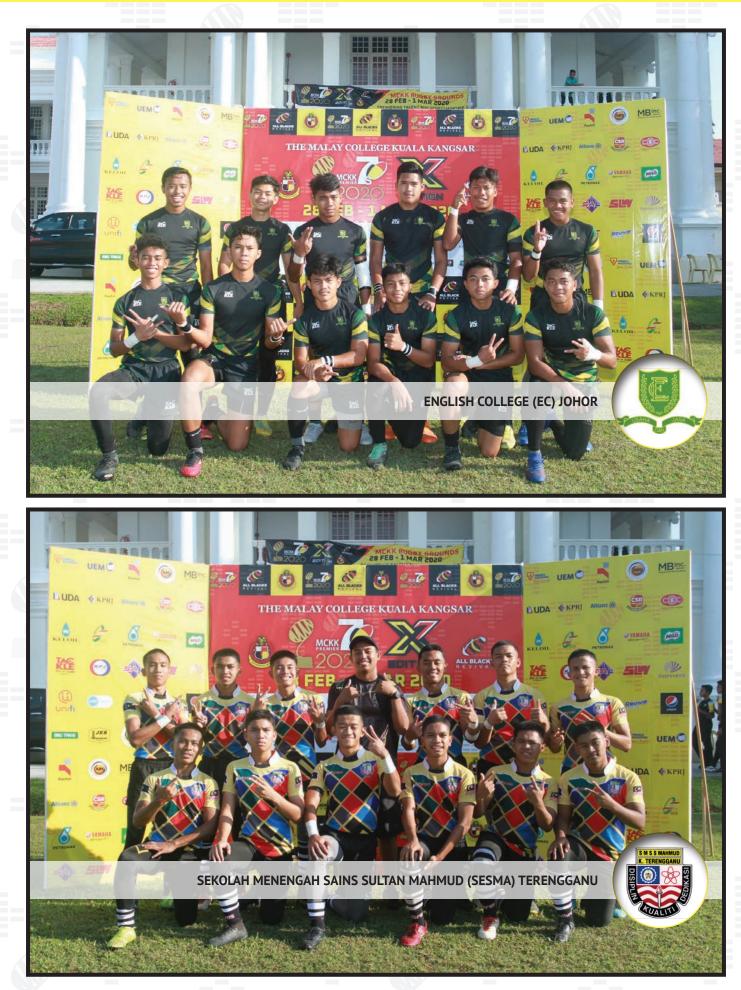

Congratulations to EC players for their display of excellent rugby and winning the MCKK Premier 7s 2020 and the tournament 10th edition for the NJ Ryan Trophy.

Overall, MCKK Premier 7s saw a tremendous improvement in the quality of games played. For the first time, the tournament was live streamed for 2 days to capture the global audience.

#### ENGLISH COLLEGE (EC) JOHOR

Preliminary Round beat SESMA (24-5) beat SDAR (41-0) beat SAS (38-0)

Cup/Plate QF beat ABI (26-0)

Cup SF beat SMSM (17-0)

Cup Final beat SSTMI (15-12)